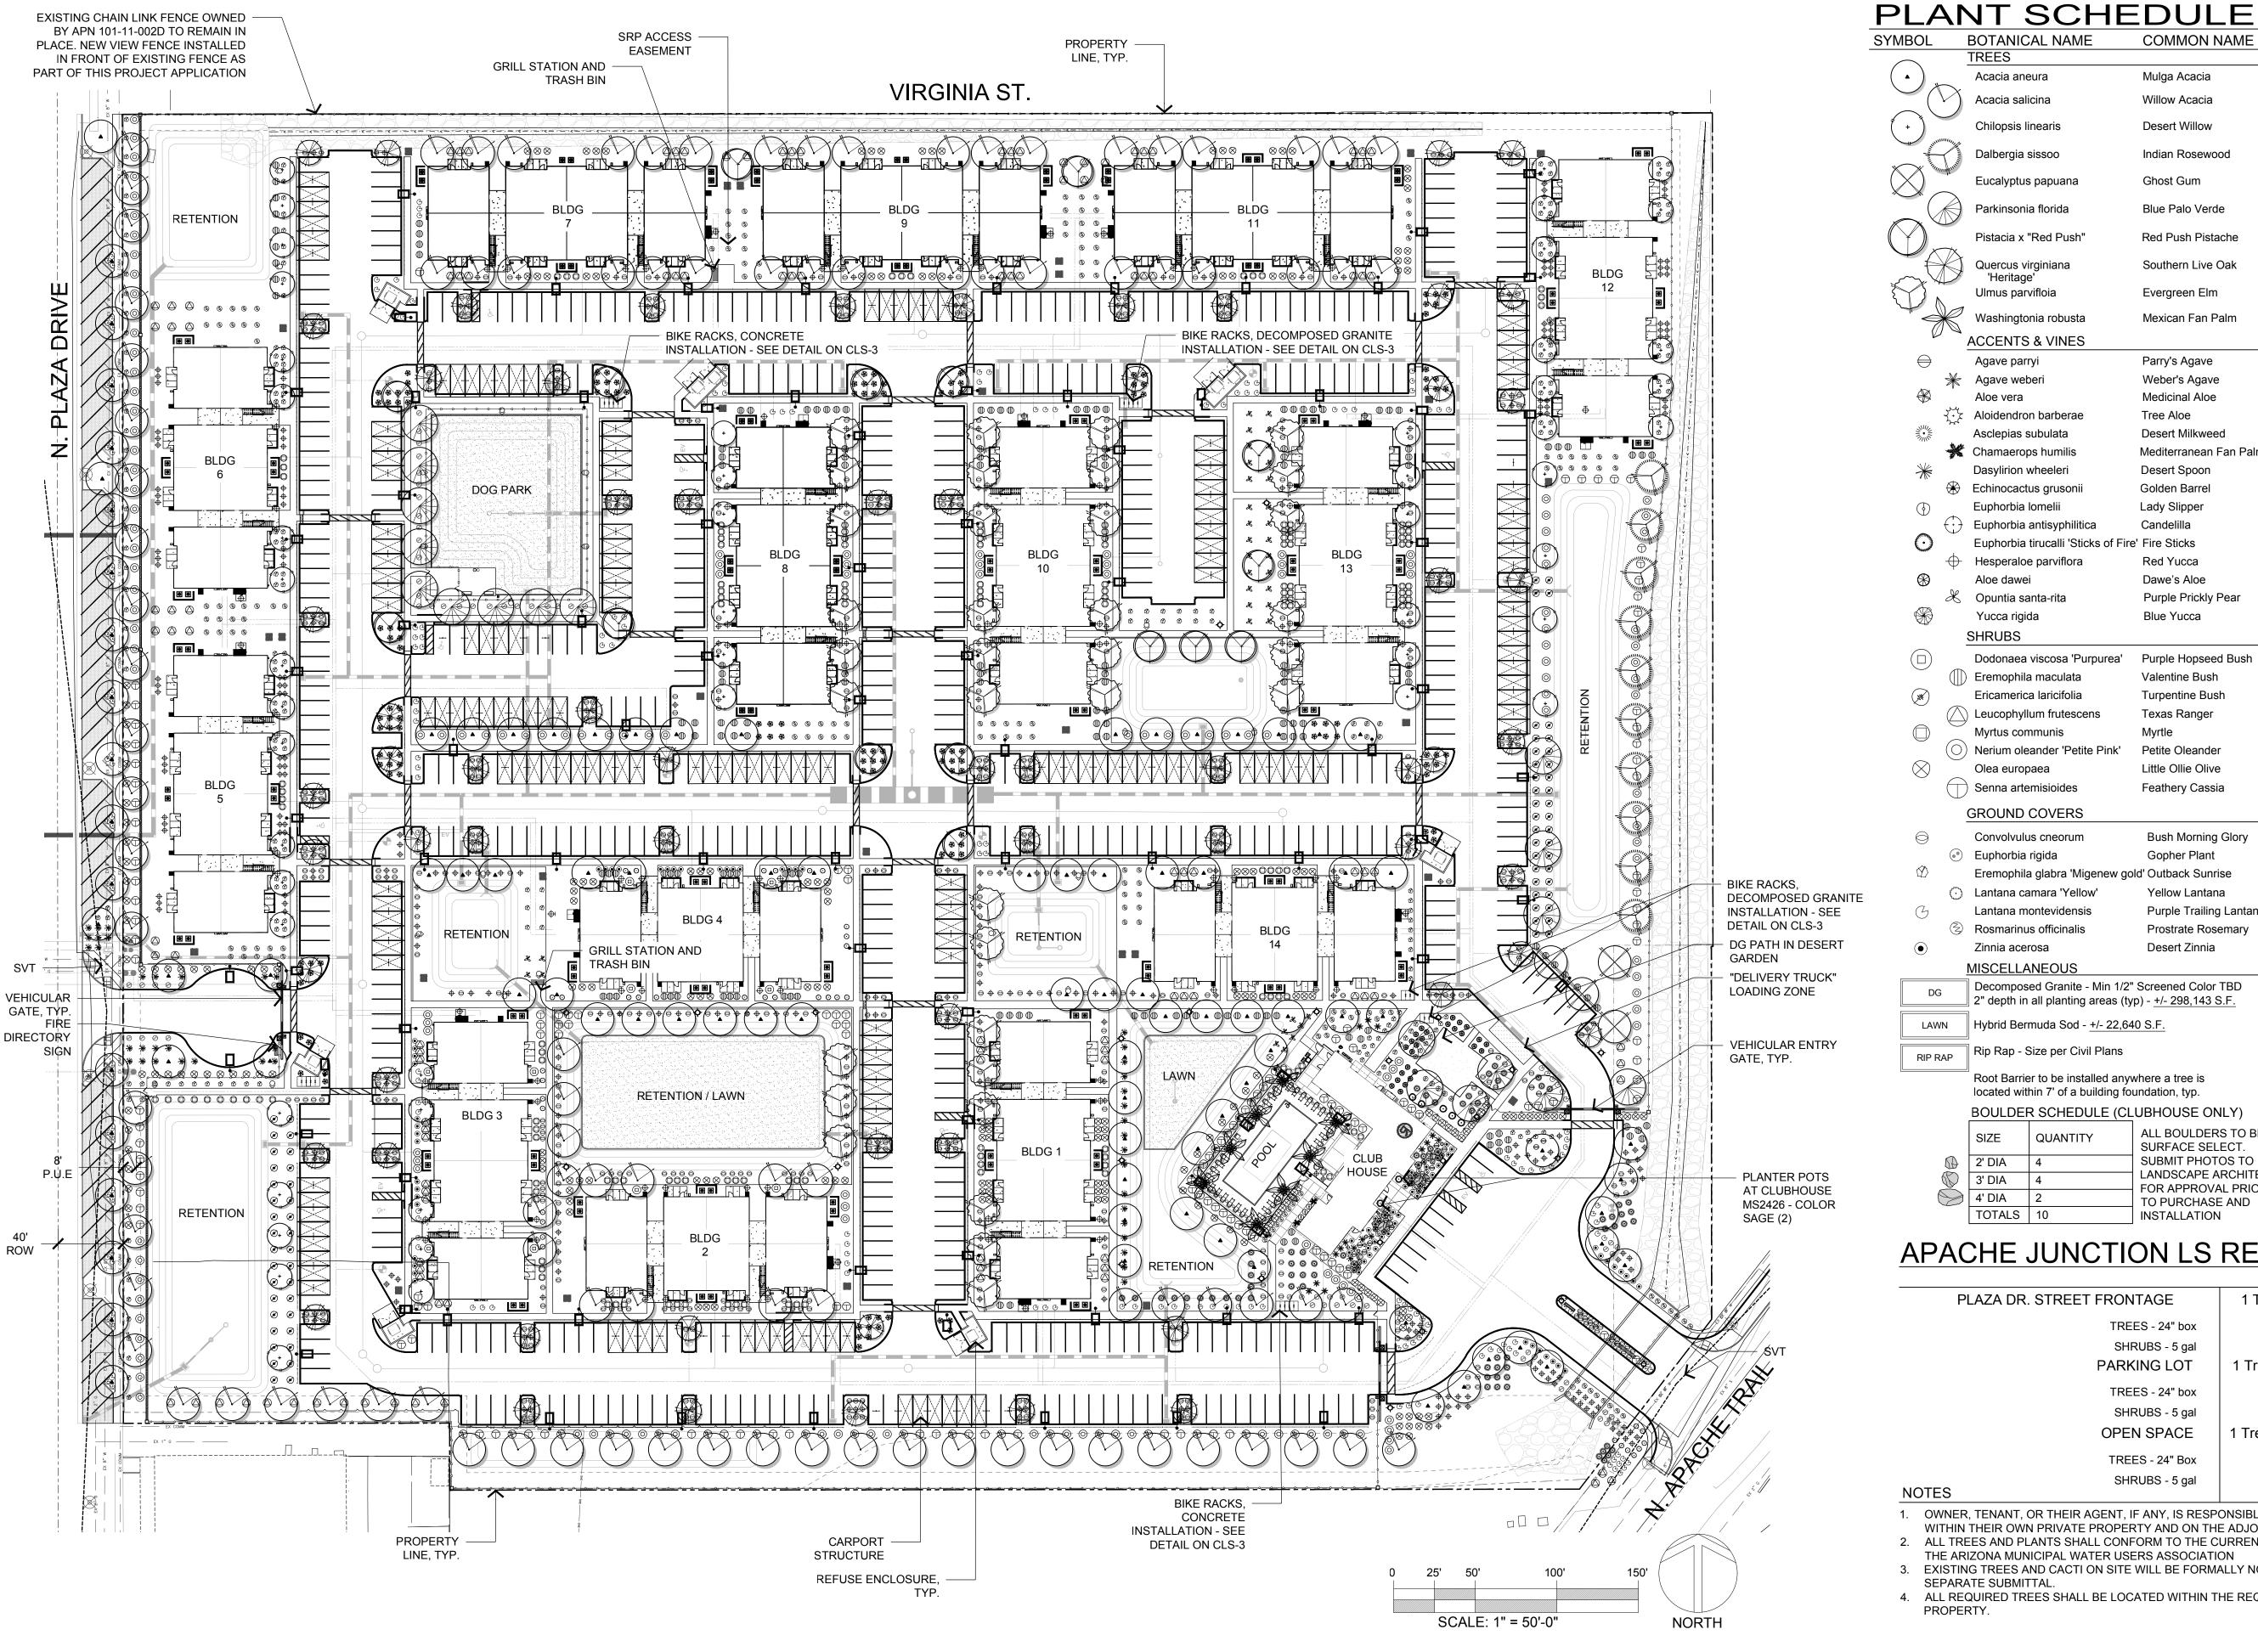

# LANDSCAPE NOTES

- CONCEPTUAL LANDSCAPE PLAN IS SCHEMATIC IN NATURE. AT THE TIME OF LANDSCAPE CONSTRUCTION DRAWINGS ACTUAL LOCATIONS, QUANTITIES, SIZES, AND SPECIES SHALL BE DETERMINED AND WILL BE PER CITY CODES.
- 2. ALL TREES USED WITHIN THIS PROJECT SHALL BE NURSERY GROWN OR SALVAGED FROM ON SITE. EXACT LOCATIONS AND QUANTITIES SHALL BE DETERMINED ON LANDSCAPE CONSTRUCTION DRAWINGS. ALL EXISTING TREES SHALL BE PROTECTED DURING CONSTRUCTION.
- 3. ALL LANDSCAPE AREAS SHALL RECEIVE AN AUTOMATIC IRRIGATION SYSTEM.
- 4. ALL PLANT MATERIAL SHALL BE INSTALLED PER CITY REQUIREMENTS. PLANT MATERIAL INSTALLED WITHIN SIGHT DISTANCE TRIANGLES SHALL BE OF A SPECIES THAT DOES NOT GROW TO A HEIGHT OF MORE THAN 30" AND SHALL BE MAINTAINED PER CITY REQUIREMENTS.
- 5. ALL NON-TURF AREAS SHALL RECEIVE A 2" DEPTH OF MULCH.
- 6. THE DRAINAGE SHOWN ON THE PLANS IS CONCEPTUAL IN NATURE. REFER TO THE ENGINEERING PLANS FOR ACTUAL GRADING AND DRAINAGE CONFIGURATIONS.
- 7. ALL EARTHWORK WILL BE DONE TO DRAIN AWAY FROM SIDEWALKS AND STRUCTURES.
- 8. FINAL SITE CONFIGURATION MAY VARY AT THE TIME OF FINAL APPROVAL.
- 9. ADDITIONAL PLANT MATERIAL MAY BE INTRODUCED AS DIFFERENT VARIETIES BECOME AVAILABLE THROUGH LOCAL NURSERIES AND IF THEY ARE CONSISTENT WITH THE OVERALL THEME OF THIS PROJECT.
- 10. THE NATIVE PLANT PROTECTION AND PRESERVATION PLAN WILL BE SUBMITTED WITH THE CONSTRUCTION DOCUMENTS.

11. ALL SHRUBS, PLANTS, AND BUSHES SHALL BE LOCATED A MINIMUM OF THIRTY-SIX INCHES (36") FROM ALL PUBLIC STREETLIGHTS, TRAFFIC SIGNAL POLES, TRAFFIC SIGNAL CABINETS, AND PULL BOXES IN THE RIGHT OF WAY.

12. ALL TREES, CACTI, CREEPING/VINING GROUND COVER, AND PLANTS SHALL BE LOCATED A MINIMUM OF TWENTY FEET (20') FROM OUTSIDE BASE OF THE TREE/PLANT TO ALL PUBLIC STREETLIGHTS, TRAFFIC SIGNAL POLES, TRAFFIC SIGNAL CABINETS, AND PULL BOXES IN THE RIGHT OF WAY.

Decomposed Granite - Min 1/2 Screened Color TBI 2" depth in all planting areas (typ) - +/- 298,143 S.F.

Hybrid Bermuda Sod - +/- 22,640 S.F Rip Rap - Size per Civil Plans

### Root Barrier to be installed anywhere a tree is

# located within 7' of a building foundation, typ.

|            | BOULDER SCHEDULE (CLUBHOUSE ONLY) |          |                                       |  |  |  |
|------------|-----------------------------------|----------|---------------------------------------|--|--|--|
|            | SIZE                              | QUANTITY | ALL BOULDERS TO BE<br>SURFACE SELECT. |  |  |  |
|            | 2' DIA                            | 4        | SUBMIT PHOTOS TO                      |  |  |  |
| $\bigcirc$ | 3' DIA                            | 4        | LANDSCAPE ARCHITEC                    |  |  |  |
|            | 4' DIA                            | 2        | TO PURCHASE AND                       |  |  |  |
|            | TOTALS                            | 10       | INSTALLATION                          |  |  |  |

# APACHE JUNCTION LS REQUIREMENTS

|     |                           | REQUIRED                     | PROVIDED |   |
|-----|---------------------------|------------------------------|----------|---|
|     | PLAZA DR. STREET FRONTAGE | 1 Tree/5 Shrub per 30 LF     |          | C |
|     | TREES - 24" box           | 25                           | 25       | Ò |
|     | SHRUBS - 5 gal            | 125                          | 125      | C |
|     | PARKING LOT               | 1 Tree/5 Shrub per 10 stalls |          | 7 |
|     | TREES - 24" box           | 73                           | 73       | 2 |
|     | SHRUBS - 5 gal            | 366                          | 366      |   |
|     | OPEN SPACE                | 1 Tree/5 Shrub per 1,000 SF  |          |   |
|     | TREES - 24" Box           | 176                          | 176      | 2 |
| TEC | SHRUBS - 5 gal            | 878                          | 878      | - |
| TES | )                         |                              |          |   |

OWNER, TENANT, OR THEIR AGENT, IF ANY, IS RESPONSIBLE FOR THE MAINTENANCE OF ALL LANDSCAPING WITHIN THEIR OWN PRIVATE PROPERTY AND ON THE ADJOINING RIGHT OF WAY ALL TREES AND PLANTS SHALL CONFORM TO THE CURRENT RECOMMENDED LOW WATER USING PLANT LIST THE ARIZONA MUNICIPAL WATER USERS ASSOCIATION EXISTING TREES AND CACTI ON SITE WILL BE FORMALLY NOTED WITH NATIVE PLANT PRESERVATION PLANS IN SEPARATE SUBMITTAL. 4. ALL REQUIRED TREES SHALL BE LOCATED WITHIN THE REQUIRED 10' LANDSCAPE BUFFER LOCATED ON THE

Δ

 $\bigcirc$ 

Ø

DG PATH IN DESERT GARDEN "DELIVERY TRUCK"
LOADING ZONE

VEHICULAR ENTRY GATE, TYP.

| PLA          | NT SCHE                                                                                          | EDULE                                 |         |  |  |
|--------------|--------------------------------------------------------------------------------------------------|---------------------------------------|---------|--|--|
| SYMBOL       | BOTANICAL NAME<br>TREES                                                                          | COMMON NAME                           | SIZE    |  |  |
|              | Acacia aneura                                                                                    | Mulga Acacia                          | 24" Box |  |  |
|              | Acacia salicina                                                                                  | Willow Acacia                         | 24" Box |  |  |
| -            | Chilopsis linearis                                                                               | Desert Willow                         | 24" Box |  |  |
|              | Dalbergia sissoo                                                                                 | Indian Rosewood                       | 24" Box |  |  |
|              | Eucalyptus papuana                                                                               | Ghost Gum                             | 24" Box |  |  |
|              | Parkinsonia florida                                                                              | Blue Palo Verde                       | Salvage |  |  |
|              | Pistacia x "Red Push"                                                                            | Red Push Pistache                     | 24" Box |  |  |
|              | Quercus virginiana<br>'Heritage'                                                                 | Southern Live Oak                     | 24" Box |  |  |
|              | Ulmus parvifloia                                                                                 | Evergreen Elm                         | 24" Box |  |  |
|              | Washingtonia robusta                                                                             | Mexican Fan Palm                      | 18' Ht. |  |  |
| P            | ACCENTS & VINES                                                                                  |                                       |         |  |  |
|              | Agave parryi                                                                                     | Parry's Agave                         | 5-Gal   |  |  |
|              | Agave weberi                                                                                     | Weber's Agave                         | 5-Gal   |  |  |
|              | Aloe vera                                                                                        | Medicinal Aloe                        | 5-Gal   |  |  |
|              | Aloidendron barberae                                                                             | Tree Aloe                             | 15-Gal  |  |  |
|              | Asclepias subulata                                                                               | Desert Milkweed                       | 5-Gal   |  |  |
| *            | Chamaerops humilis                                                                               | Mediterranean Fan Palm                | 5-Gal   |  |  |
| *            | Dasylirion wheeleri                                                                              | Desert Spoon                          | 5-Gal   |  |  |
|              | Echinocactus grusonii                                                                            | Golden Barrel                         | 5-Gal   |  |  |
| •            | Euphorbia lomelii                                                                                | Lady Slipper                          | 5-Gal   |  |  |
| +            | Euphorbia antisyphilitica                                                                        | Candelilla                            | 5-Gal   |  |  |
| $\bigcirc$   | Euphorbia tirucalli 'Sticks of Fir                                                               | e' Fire Sticks                        | 5-Gal   |  |  |
|              | Hesperaloe parviflora                                                                            | Red Yucca                             | 5-Gal   |  |  |
| $\bigotimes$ | Aloe dawei                                                                                       | Dawe's Aloe                           | 5-Gal   |  |  |
| X            | Opuntia santa-rita                                                                               | Purple Prickly Pear                   | 5-Gal   |  |  |
|              | Yucca rigida                                                                                     | Blue Yucca                            | 5-Gal   |  |  |
| ×(8)         | SHRUBS                                                                                           |                                       |         |  |  |
|              |                                                                                                  |                                       | E Cal   |  |  |
| U            | Dodonaea viscosa 'Purpurea'                                                                      | Purple Hopseed Bush                   | 5-Gal   |  |  |
|              | Eremophila maculata                                                                              | Valentine Bush                        | 5-Gal   |  |  |
| (M)          | Ericamerica laricifolia                                                                          | Turpentine Bush                       | 5-Gal   |  |  |
|              | Leucophyllum frutescens                                                                          | Texas Ranger                          | 5-Gal   |  |  |
| U            | Myrtus communis                                                                                  | Myrtle                                | 5-Gal   |  |  |
|              | Nerium oleander 'Petite Pink'                                                                    | Petite Oleander                       | 5-Gal   |  |  |
| $\otimes$    | Olea europaea                                                                                    | Little Ollie Olive                    | 5-Gal   |  |  |
|              | Senna artemisioides                                                                              | Feathery Cassia                       | 5-Gal   |  |  |
|              | GROUND COVERS                                                                                    |                                       |         |  |  |
|              | Convolvulus cneorum                                                                              | Bush Morning Glory                    | 1-Gal   |  |  |
|              | Euphorbia rigida                                                                                 | Gopher Plant                          | 1-Gal   |  |  |
| $\bigotimes$ | Eremophila glabra 'Migenew g                                                                     | old' Outback Sunrise                  | 1-Gal   |  |  |
|              | 🔰 Lantana camara 'Yellow'                                                                        | Yellow Lantana                        | 1-Gal   |  |  |
| G            | Lantana montevidensis                                                                            | Purple Trailing Lantana               | 1-Gal   |  |  |
|              | Rosmarinus officinalis                                                                           | Prostrate Rosemary                    | 1-Gal   |  |  |
|              | Zinnia acerosa                                                                                   | Desert Zinnia                         | 1-Gal   |  |  |
|              | MISCELLANEOUS                                                                                    |                                       |         |  |  |
|              | Decomposed Granite - Min 1/2                                                                     | " Screened Color TBD                  |         |  |  |
| DG           | 2" depth in all planting areas (t                                                                |                                       |         |  |  |
| LAWN         | Hybrid Bermuda Sod - <u>+/- 22,6</u>                                                             | 40 S.F.                               |         |  |  |
| RIP RAP      | Rip Rap - Size per Civil Plans                                                                   |                                       |         |  |  |
| [            | Root Barrier to be installed anywhere a tree is located within 7' of a building foundation, typ. |                                       |         |  |  |
|              | BOULDER SCHEDULE (C                                                                              | LUBHOUSE ONLY)                        |         |  |  |
|              | SIZE QUANTITY                                                                                    | ALL BOULDERS TO BE<br>SURFACE SELECT. |         |  |  |
| Ø            | 2' DIA 4                                                                                         | SUBMIT PHOTOS TO                      |         |  |  |
|              | 3' DIA 4                                                                                         | LANDSCAPE ARCHITECT                   |         |  |  |
|              | 4' DIA 2                                                                                         | TO PURCHASE AND                       |         |  |  |
|              | TOTALS 10                                                                                        | INSTALLATION                          |         |  |  |