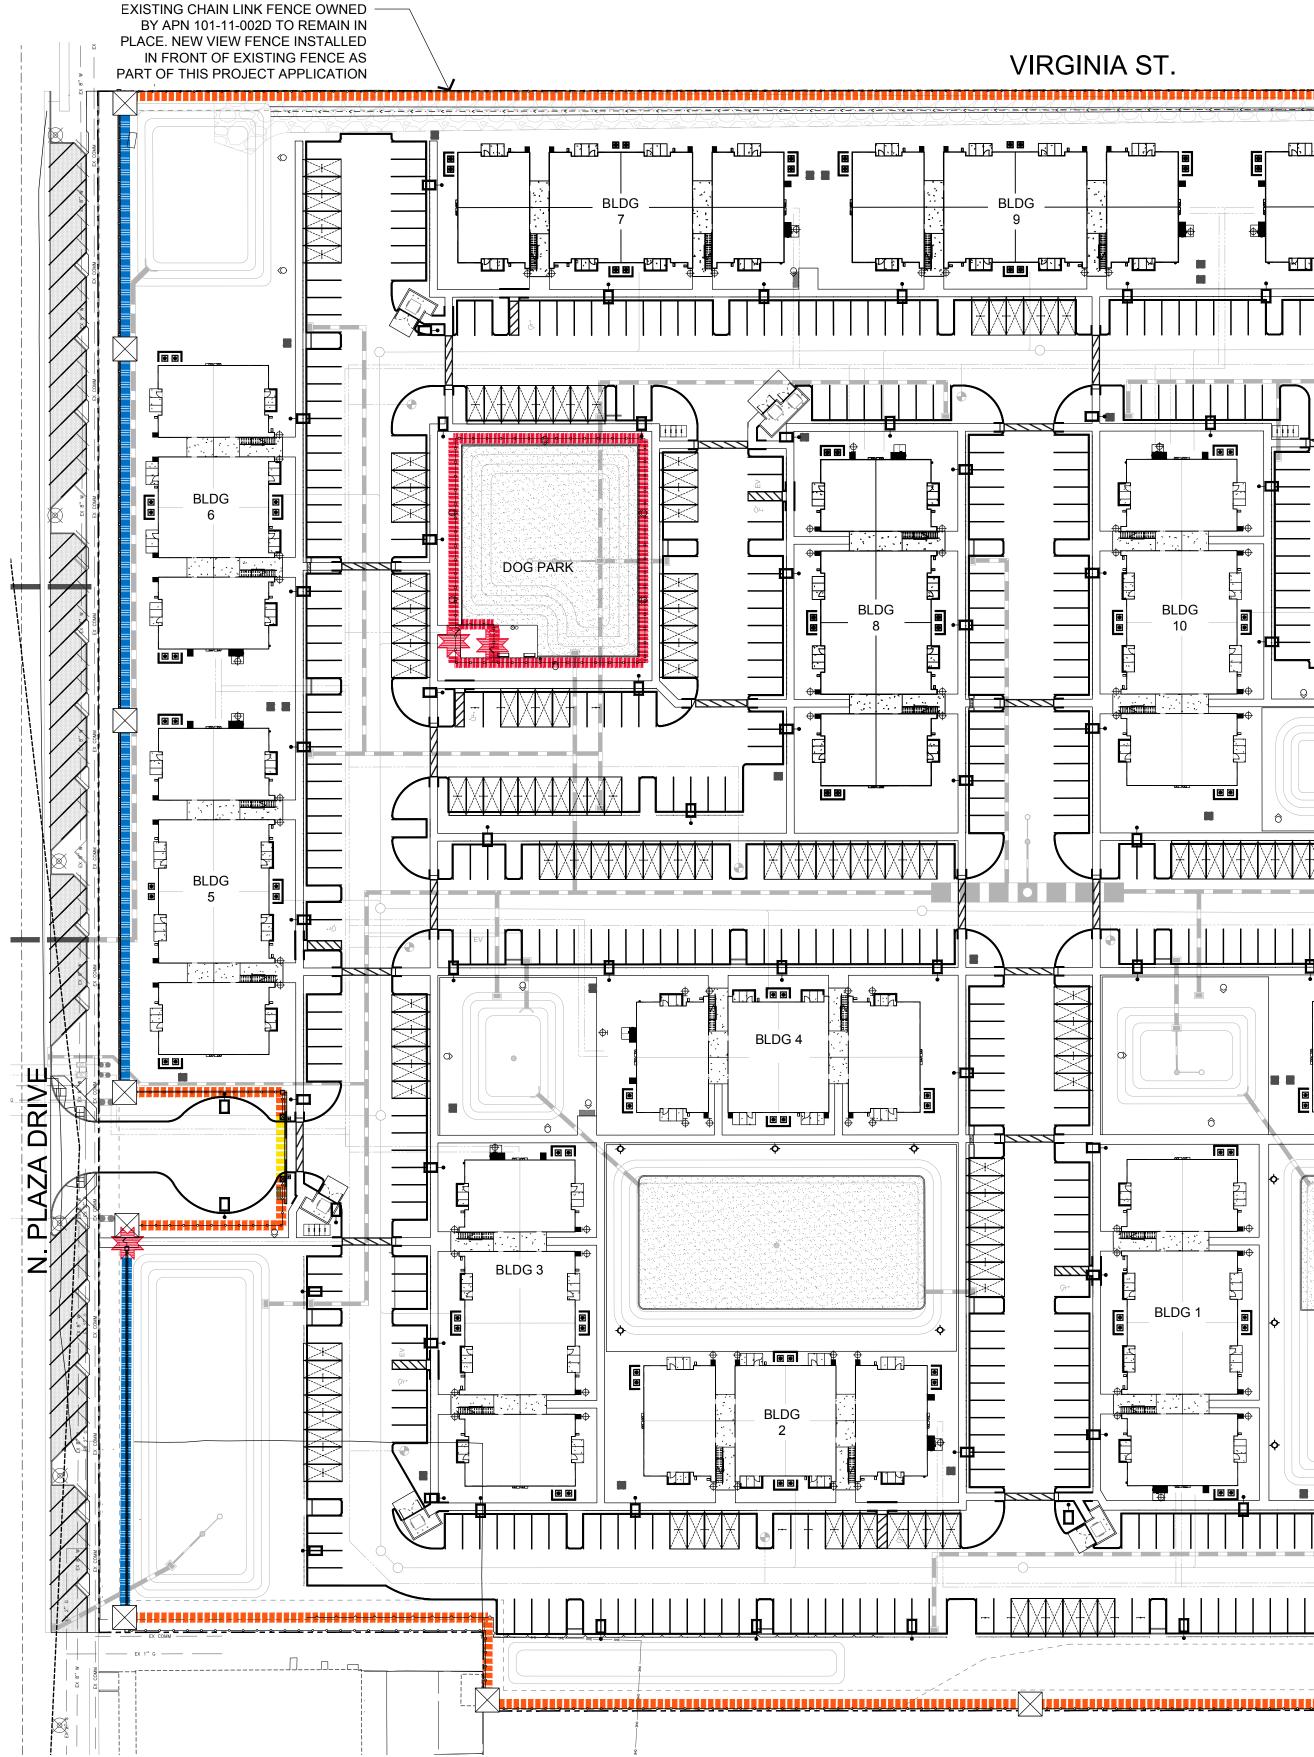

# WALL/FENCE LEGEND

 $\sum$ 

6' FULL VIEW FENCE 6' PARTIAL VIEW FENCE VEHICULAR ENTRY GATE 5' POOL BARRIER AND GATE 4' DOG PARK FENCE AND GATE

PEDESTRIAN GATE

PROPOSED MONUMENTATION SIGN LOCATION - FINAL DESIGN & LOCATION TO BE SUBMITTED UNDER A SEPARATE PERMIT

MASONRY COLUMN

PER CITY CODE 1-6-3(D), ALL WALLS ALONG AN ARTERIAL, COLLECTOR OR LOCAL STREETS SHALL PROVIDE DECORATIVE COLUMNS, OFFSETS OR UNDULATIONS WITH A MINIMUM OF 2 FEET CHANGE TO CREATE ADDITIONAL VARIETY. THE COLUMNS/OFFSETS/UNDULATIONS SHALL BE PROVIDED EVERY 150 FEET.