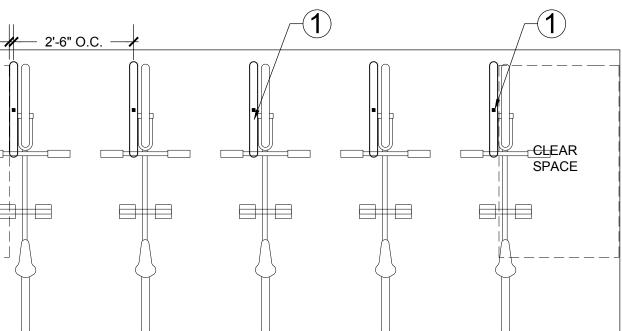

NOTES:

- 1. DRAWINGS ARE FOR DESIGN INTENT ONLY, REFER TO MANUFACTURERS SPECIFICATIONS
- 2. REFER TO STRUCTURAL DRAWING FOR FOOTING DESIGN
- 3. HOOP COLOR FINISH: DARK BRONZE
- 4. CONTRACTOR TO ENSURE 5% OF BIKE RACKS ARE PROVIDED WITH ADJACENT 30" X 48" CLEARANCE (ONLY ONE SIDE IS REQUIRED TO HAVE THE ADJACENT CLEAR SPACE).

\_\_\_\_\_ 2'-6" \_\_\_\_\_\_ 2'-6" O.C. \_\_\_\_

\_ \_\_ \_\_ \_\_ \_\_ \_\_ \_\_

CLEAR

SPACE

 $-\mathbf{k}$ 

4'-0"

**BIKE RACKS - CONCRETE AND GRANITE INSTALLATIONS** SCALE: 1/2"=1'-0"

Hoop Rack