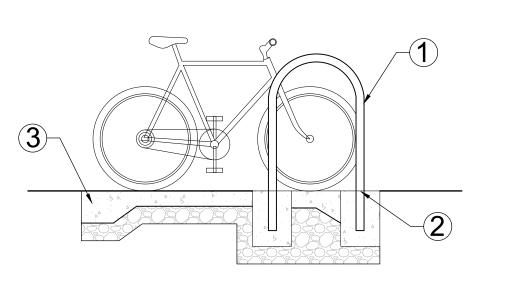

- METAL BICYCLE RACK. REFER TO MATERIAL SCHEDULE TYPE M16
- (2) DIRECT BURY INSTALLATION METHOD
- 3 COMPACTED DECOMPOSED GRANITE, REFER TO MATERIAL SCHEDULE TYPE 81
- (4) COMPACTED GRAVEL BASE, TYP.
- 5 FINISH GRADE

NOTES:

- 1. DRAWINGS ARE FOR DESIGN INTENT ONLY, REFER TO MANUFACTURERS SPECIFICATIONS
- 2. REFER TO STRUCTURAL DRAWING FOR FOOTING DESIGN
- 3. HOOP COLOR FINISH: DARK BRONZE
- 4. CONTRACTOR TO ENSURE 5% OF BIKE RACKS ARE PROVIDED WITH ADJACENT 30" X 48" CLEARANCE (ONLY ONE SIDE IS REQUIRED TO HAVE THE ADJACENT CLEAR SPACE).