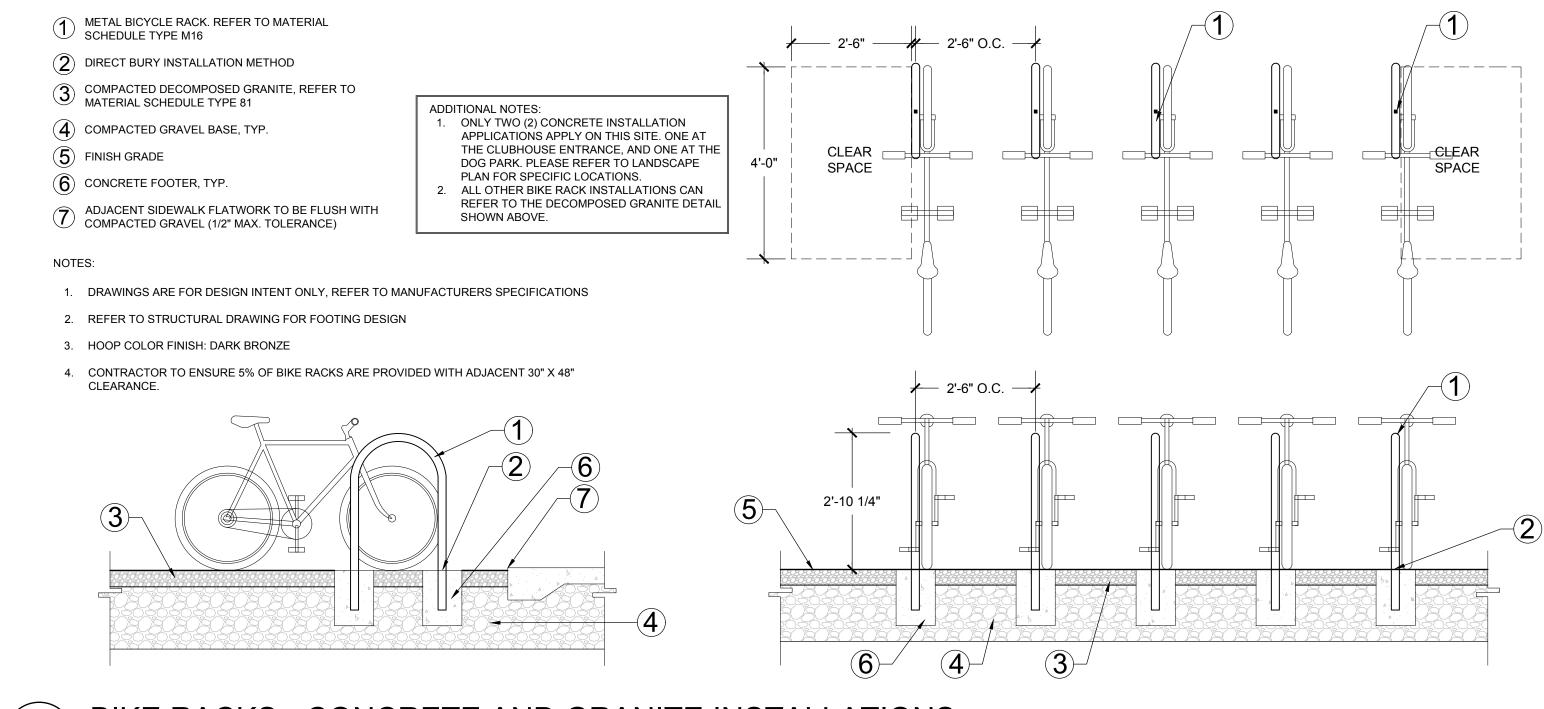

- METAL BICYCLE RACK. REFER TO MATERIAL SCHEDULE TYPE M16
- (2) DIRECT BURY INSTALLATION METHOD
- 3 COMPACTED DECOMPOSED GRANITE, REFER TO MATERIAL SCHEDULE TYPE 81
- (4) COMPACTED GRAVEL BASE, TYP.
- 5 FINISH GRADE

NOTES:

- 1. DRAWINGS ARE FOR DESIGN INTENT ONLY, REFER TO MANUFACTURERS SPECIFICATIONS
- 2. REFER TO STRUCTURAL DRAWING FOR FOOTING DESIGN
- 3. HOOP COLOR FINISH: DARK BRONZE
- 4. CONTRACTOR TO ENSURE 5% OF BIKE RACKS ARE PROVIDED WITH ADJACENT 30" X 48" CLEARANCE (ONLY ONE SIDE IS REQUIRED TO HAVE THE ADJACENT CLEAR SPACE).

\_\_\_\_\_ 2'-6" \_\_\_\_\_\_ 2'-6" O.C. \_\_\_\_

\_ \_\_ \_\_ \_\_ \_\_ \_\_ \_\_

CLEAR

SPACE

 $-\mathbf{k}$ 

4'-0"

**BIKE RACKS - CONCRETE AND GRANITE INSTALLATIONS** SCALE: 1/2"=1'-0"

Hoop Rack