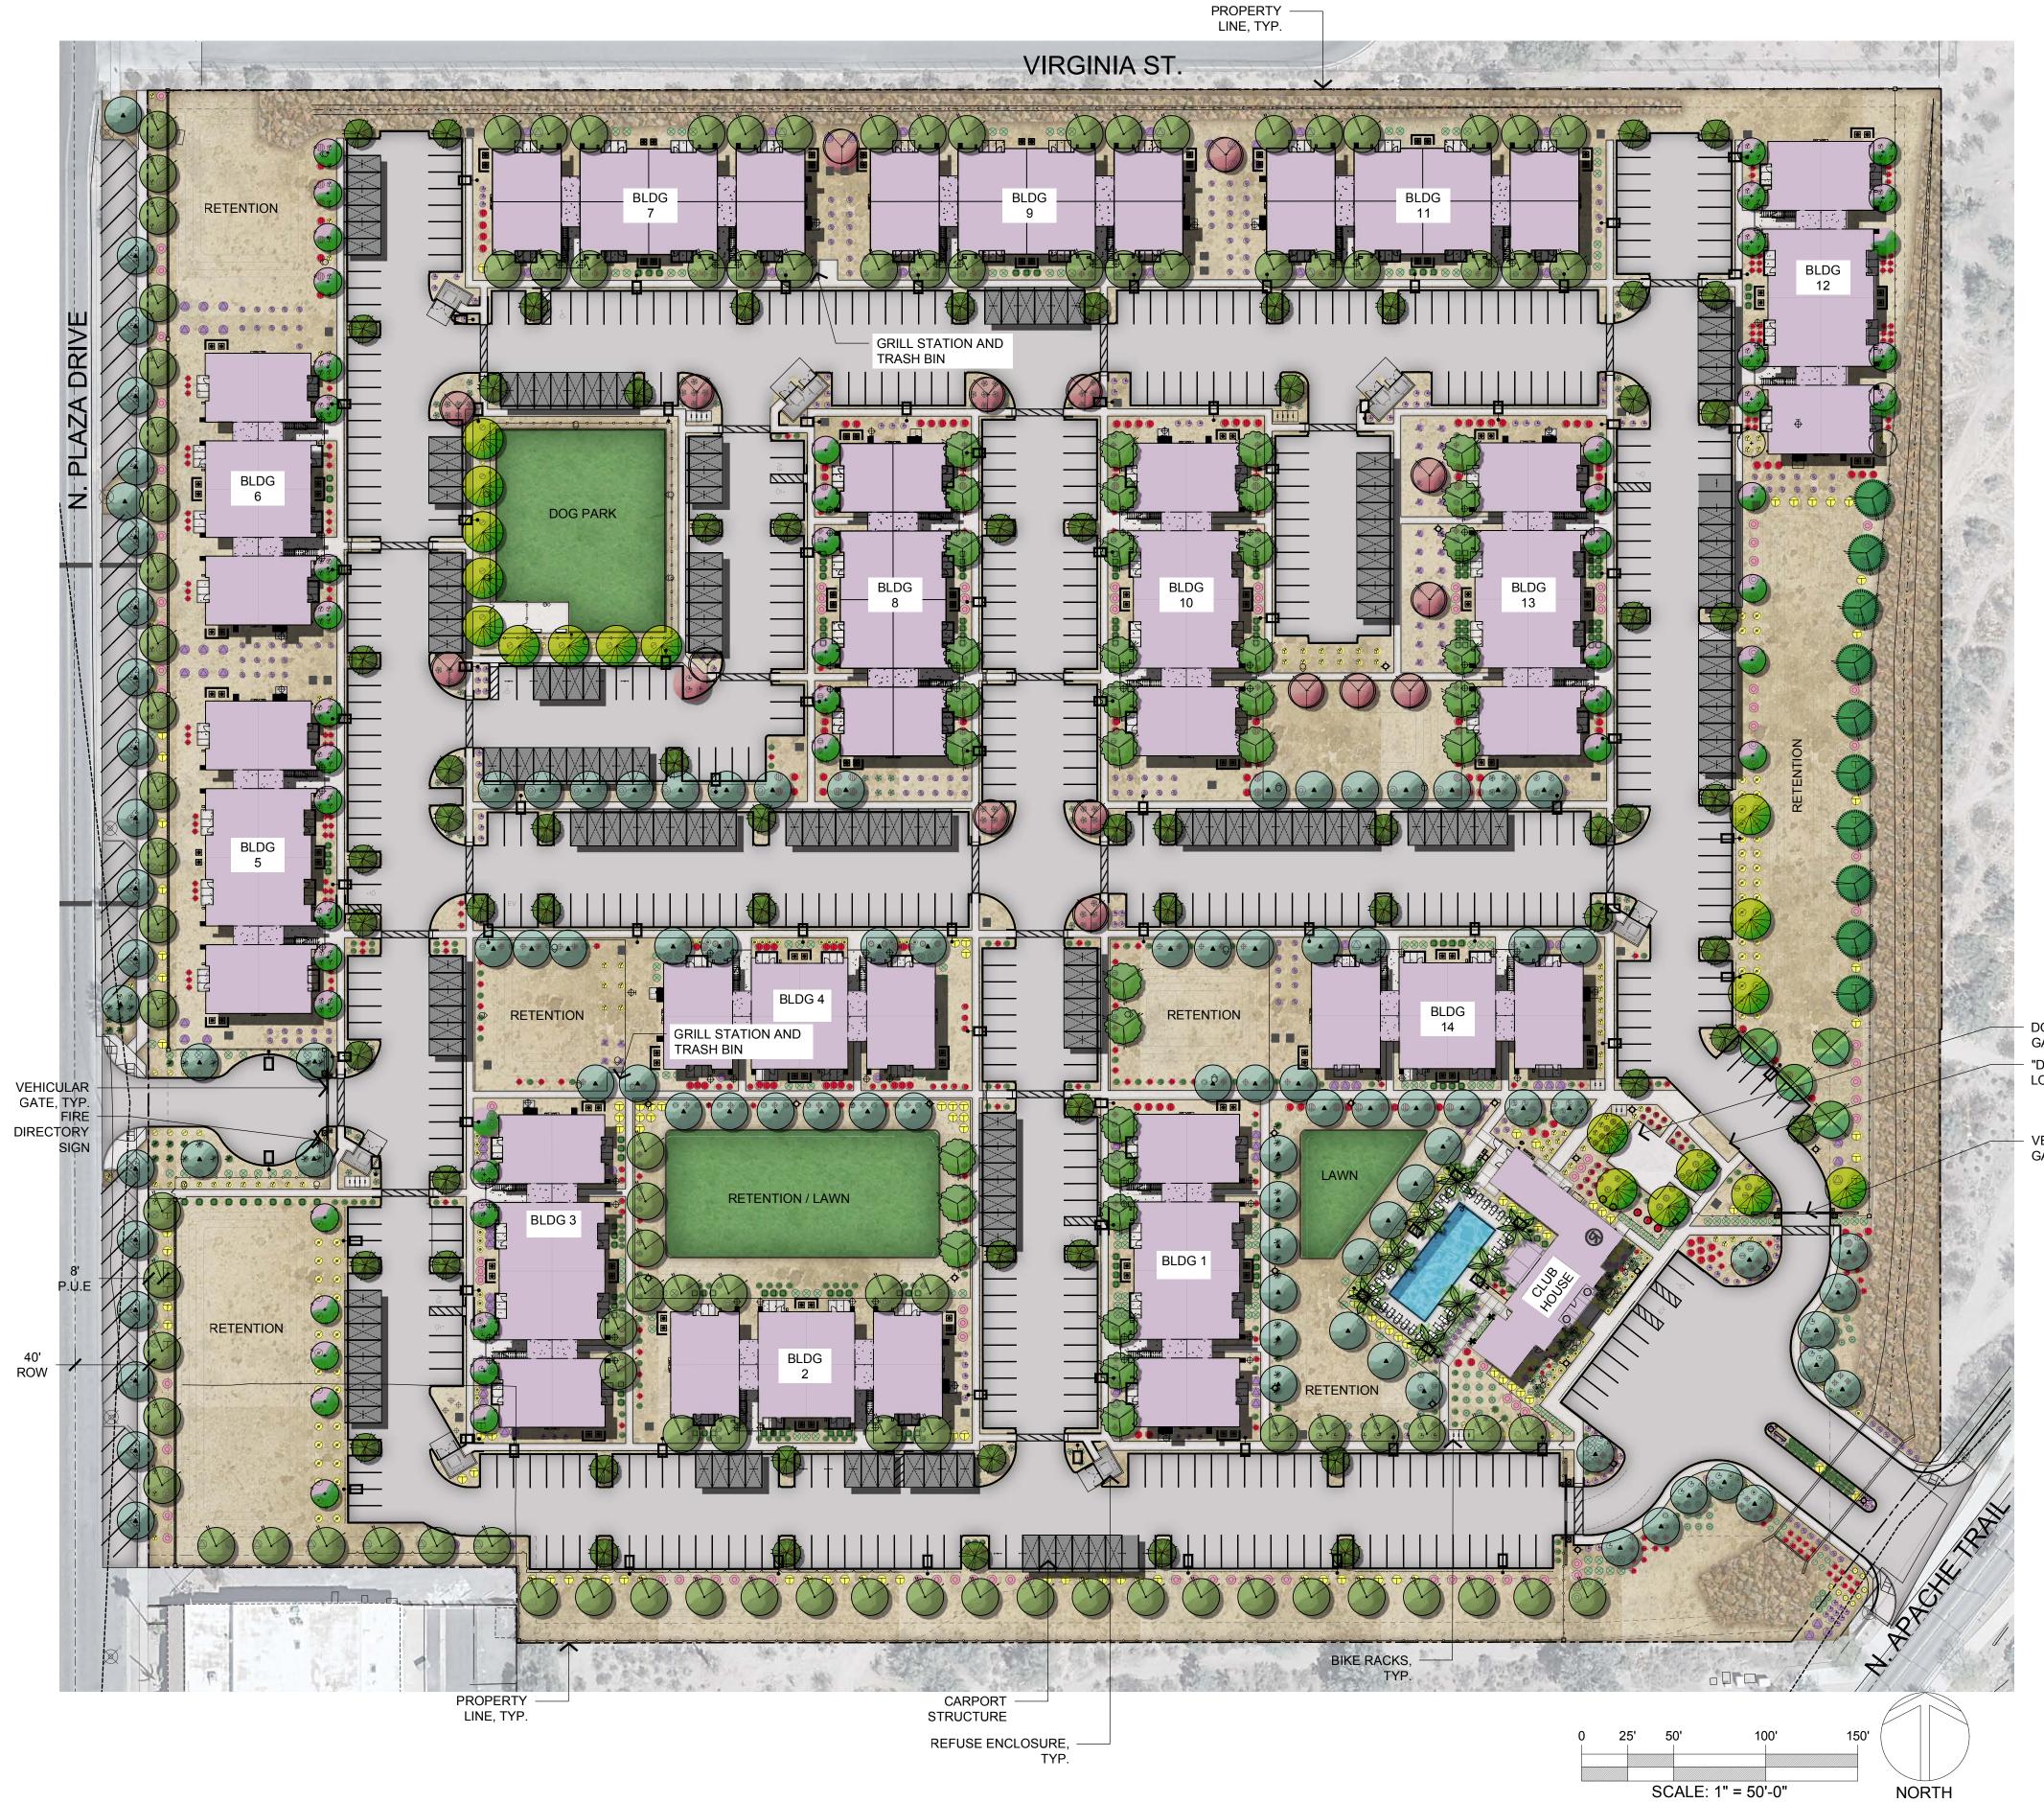

### VIRGINIA ST. ┍──<u>╷</u>──<u></u> \_\_\_\_\_ BLDG BLDG 11 •[]] \_\_\_\_ └──┠╉┎╖┕╴╶╢╎╎┢╴╍╏┎╌╝┥╶╢╝╝┥╌┙ ┊╎╔╌╜ᡛ┄Ŋ╴┙╴╚┈╢╸╕┊┊║┌╌╜┎╌┝┙╴╸ BLDG 12 $\mathbb{X}$ THE STREET **\*** 00 -----\_\_\_\_ //// $\forall$ , <u>heres</u>ini, MAINT ACCESS GATE XXX BLDG BLDG 13 10 \_ 也 0 BLDG $\Leftrightarrow$ 14 110 BLDG 1 (I)

# WALL/FENCE LEGEND

 $\sum$ 

6' FULL VIEW FENCE 6' PARTIAL VIEW FENCE VEHICULAR ENTRY GATE 5' POOL BARRIER AND GATE 4' DOG PARK FENCE AND GATE

PEDESTRIAN GATE

PROPOSED MONUMENTATION SIGN LOCATION - FINAL DESIGN & LOCATION TO BE SUBMITTED UNDER A SEPARATE PERMIT

MASONRY COLUMN

PER CITY CODE 1-6-3(D), ALL WALLS ALONG AN ARTERIAL, COLLECTOR OR LOCAL STREETS SHALL PROVIDE DECORATIVE COLUMNS, OFFSETS OR UNDULATIONS WITH A MINIMUM OF 2 FEET CHANGE TO CREATE ADDITIONAL VARIETY. THE COLUMNS/OFFSETS/UNDULATIONS SHALL BE PROVIDED EVERY 150 FEET.