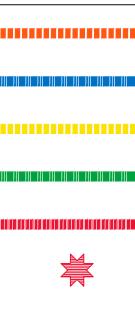

# WALL/FENCE LEGEND

 $\sum$ 

6' FULL VIEW FENCE 6' PARTIAL VIEW FENCE VEHICULAR ENTRY GATE 5' POOL BARRIER AND GATE 4' DOG PARK FENCE AND GATE

PEDESTRIAN GATE

PROPOSED MONUMENTATION SIGN LOCATION - FINAL DESIGN & LOCATION TO BE SUBMITTED UNDER A SEPARATE PERMIT