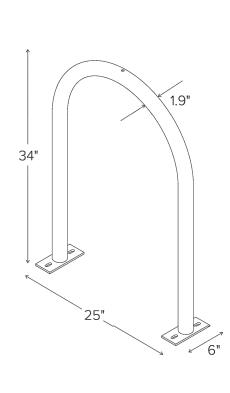

NOTES:

- 1. DRAWINGS ARE FOR DESIGN INTENT ONLY, REFER TO MANUFACTURERS SPECIFICATIONS
- 2. REFER TO STRUCTURAL DRAWING FOR FOOTING DESIGN
- 3. HOOP COLOR FINISH: DARK BRONZE
- 4. CONTRACTOR TO ENSURE 5% OF BIKE RACKS ARE PROVIDED WITH ADJACENT 30" X 48" CLEARANCE (ONLY ONE SIDE IS REQUIRED TO HAVE THE ADJACENT CLEAR SPACE).

\_\_\_\_\_ 2'-6" \_\_\_\_\_\_ 2'-6" O.C. \_\_\_\_

\_ \_\_ \_\_ \_\_ \_\_ \_\_ \_\_

CLEAR

SPACE

 $-\mathbf{k}$ 

4'-0"

**BIKE RACKS - CONCRETE AND GRANITE INSTALLATIONS** SCALE: 1/2"=1'-0"

Hoop Rack

## **BIKE RACK HOOP** SCALE: NTS

### 1.5" schedule 40 pipe (1.9" OD)

An after fabrication hot dipped galvanized finish is our

1. Chemically cleaned and treated for corrosion reduction

60A 60E

Collaborative V Design Studio Inc. 7116 East 1st Ave., Suite 103 Scottsdale, Arizona 85251 office: 480-347-0590 fax: 480-656-6012