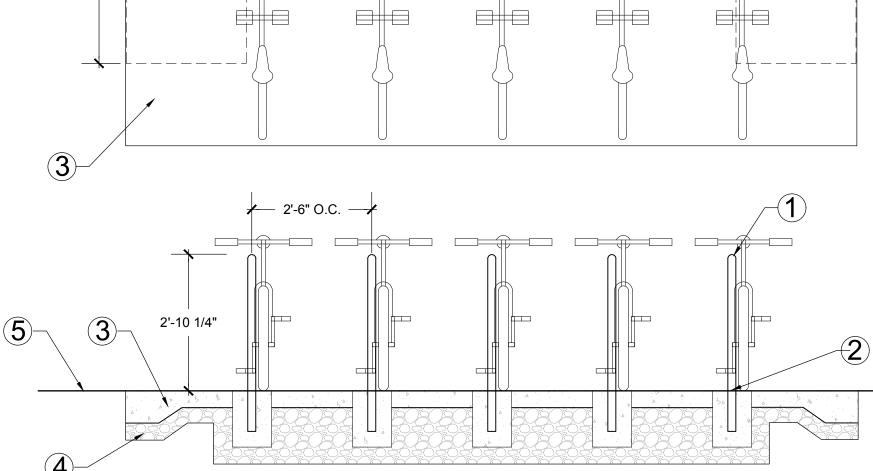

- METAL BICYCLE RACK. REFER TO MATERIAL SCHEDULE TYPE M16
- (2) DIRECT BURY INSTALLATION METHOD
- 3 COMPACTED DECOMPOSED GRANITE, REFER TO MATERIAL SCHEDULE TYPE 81
- (4) COMPACTED GRAVEL BASE, TYP.
- 5 FINISH GRADE

NOTES:

- 1. DRAWINGS ARE FOR DESIGN INTENT ONLY, REFER TO MANUFACTURERS SPECIFICATIONS
- 2. REFER TO STRUCTURAL DRAWING FOR FOOTING DESIGN
- 3. HOOP COLOR FINISH: DARK BRONZE
- 4. CONTRACTOR TO ENSURE 5% OF BIKE RACKS ARE PROVIDED WITH ADJACENT 30" X 48" CLEARANCE (ONLY ONE SIDE IS REQUIRED TO HAVE THE ADJACENT CLEAR SPACE).

\_\_\_\_\_ 2'-6" \_\_\_\_\_\_ 2'-6" O.C. \_\_\_\_

\_ \_\_ \_\_ \_\_ \_\_ \_\_ \_\_

CLEAR

SPACE

 $-\mathbf{k}$ 

4'-0"

**BIKE RACKS - CONCRETE AND GRANITE INSTALLATIONS** SCALE: 1/2"=1'-0"

Hoop Rack