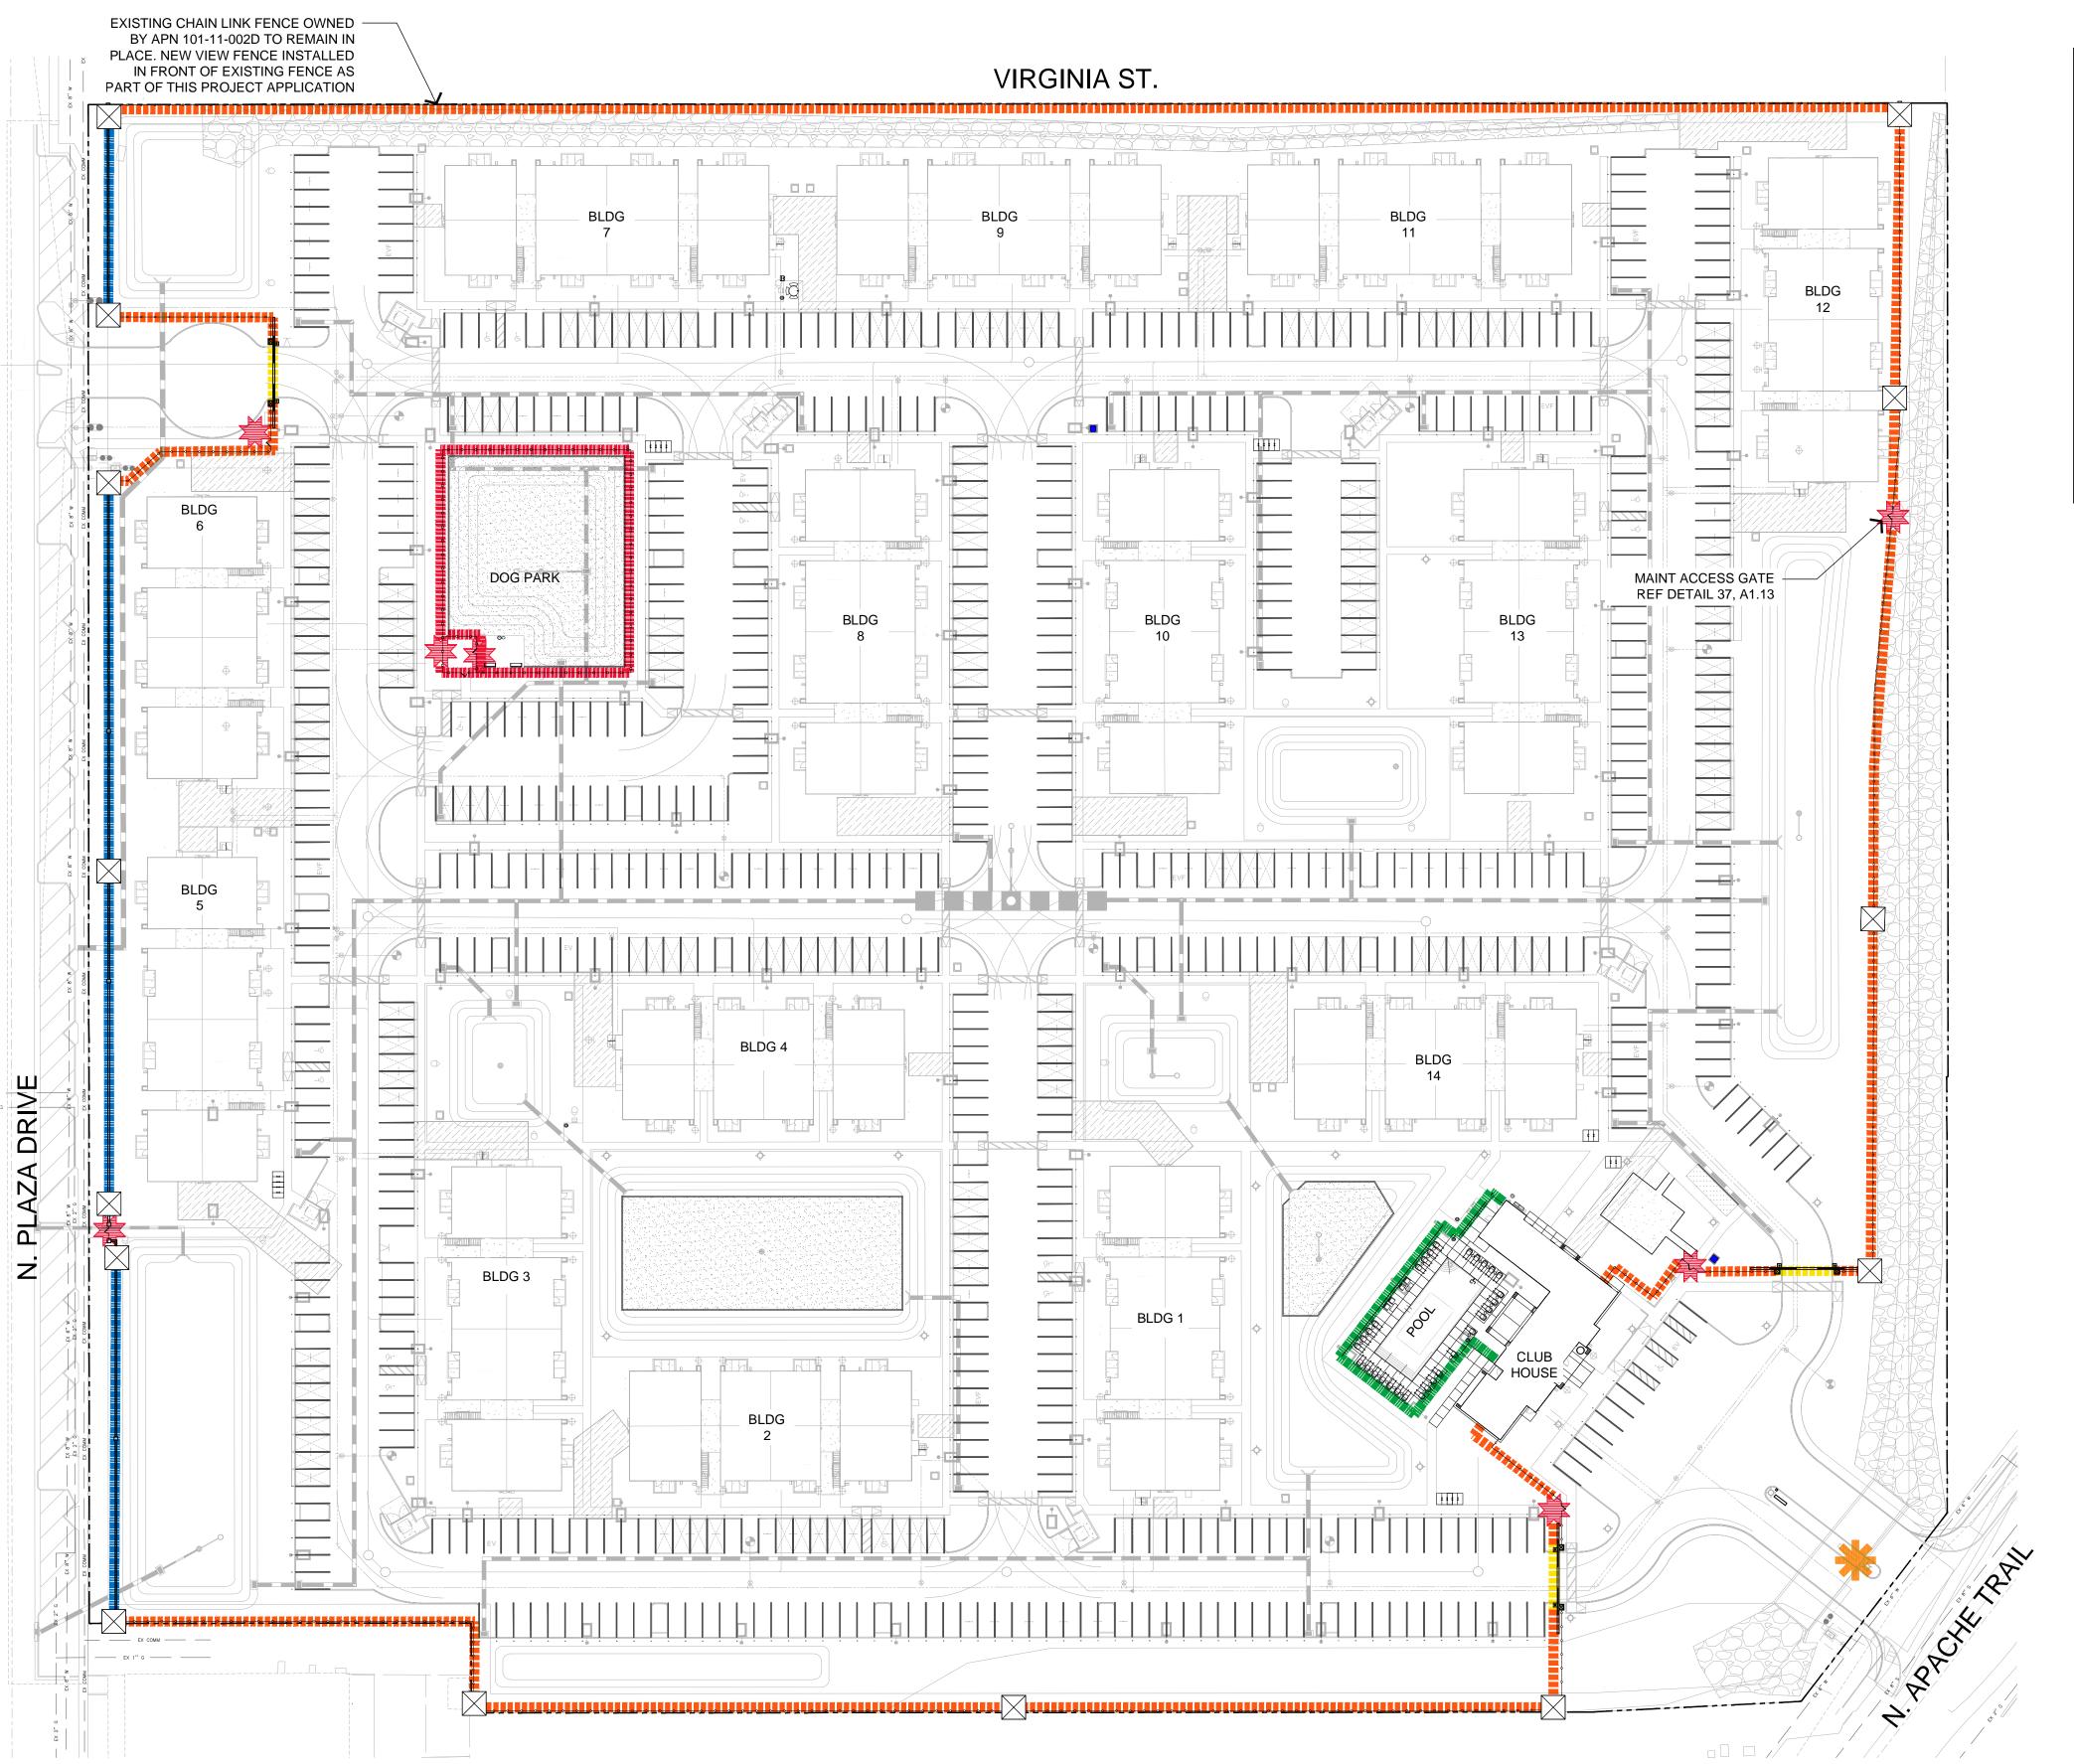

THE MAINTENANCE OF ALL LANDSCAPING WITHIN THEIR OWN PRIVATE PROPERTY AND ON THE ADJOINING RIGHT OF WAY. 2. ALL TREES AND PLANTS SHALL CONFORM TO THE CURRENT RECOMMENDED LOW WATER USING PLANT LIST OF THE ARIZONA MUNICIPAL WATER USERS ASSOCIATION 3. EXISTING TREES AND CACTI ON SITE WILL BE FORMALLY NOTED WITH NATIVE PLANT PRESERVATION PLANS IN SEPARATE SUBMITTAL. 4. ALL REQUIRED TREES SHALL BE LOCATED WITHIN THE REQUIRED 10' LANDSCAPE BUFFER LOCATED ON THE PROPERTY.



S М  $\triangleleft$ 0 **ZI** JUN ACHE Ш 4 C AP Ś  $\square$ 7 ARIZONA 811 ESIGNED BY: MD/HR DRAWN BY: HR/MD CHECKED BY: PV/MD

October 28, 2024 REVISIONS: January 13, 2025 City Comments March 13, 2025 City Comments

σ

Ф

 $\mathbf{O}$ 

σ

 $\mathbf{O}$ 

S

 $\mathbf{O}$ 

σ

ţ

Ο

Δ

APACHE & PLAZA CONCEPTUAL LANDCAPE





NOTE: PER CITY CODE 1-6-3(D), ALL WALLS ALONG AN ARTERIAL, COLLECTOR OR LOCAL STREETS SHALL PROVIDE DECORATIVE COLUMNS, OFFSETS OR UNDULATIONS WITH A MINIMUM OF 2 FEET CHANGE TO CREATE ADDITIONAL VARIETY. THE COLUMNS/OFFSETS/UNDULATIONS SHALL BE PROVIDED EVERY 150 FEET.

# WALL/FENCE LEGEND

|        | 6' FULL VIEW FENCE AND GATE - REF. DETAIL 37, SHEET A1.13                                              |
|--------|--------------------------------------------------------------------------------------------------------|
|        | 72" PERIMETER VISION PANEL FENCE - REF. DETAIL 42, SHEET A1.13                                         |
|        | VEHICULAR ENTRY GATE - REF. DETAIL 52, SHEET A1.14                                                     |
|        | 6' POOL BARRIER AND GATE - REF