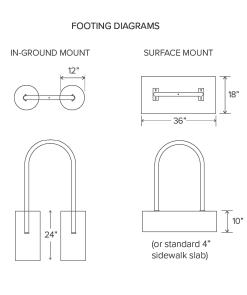

# LANDSCAPE NOTES

40'

- 1. CONCEPTUAL LANDSCAPE PLAN IS SCHEMATIC IN NATURE. AT THE TIME OF LANDSCAPE 5. ALL NON-TURF AREAS SHALL RECEIVE A 2" DEPTH OF MULCH. CONSTRUCTION DRAWINGS ACTUAL LOCATIONS, QUANTITIES, SIZES, AND SPECIES SHALL BE DETERMINED AND WILL BE PER CITY CODES.
- 2. ALL TREES USED WITHIN THIS PROJECT SHALL BE NURSERY GROWN OR SALVAGED FROM ON SITE. EXACT LOCATIONS AND QUANTITIES SHALL BE DETERMINED ON LANDSCAPE CONSTRUCTION DRAWINGS. ALL EXISTING TREES SHALL BE PROTECTED DURING CONSTRUCTION.
- 3. ALL LANDSCAPE AREAS SHALL RECEIVE AN AUTOMATIC IRRIGATION SYSTEM.
- 4. ALL PLANT MATERIAL SHALL BE INSTALLED PER CITY REQUIREMENTS. PLANT MATERIAL INSTALLED WITHIN SIGHT DISTANCE TRIANGLES SHALL BE OF A SPECIES THAT DOES NOT GROW TO A HEIGHT OF MORE THAN 30" AND SHALL BE MAINTAINED PER CITY