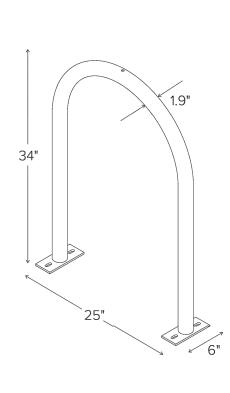

# LANDSCAPE NOTES

40'

- 1. CONCEPTUAL LANDSCAPE PLAN IS SCHEMATIC IN NATURE. AT THE TIME OF LANDSCAPE 5. ALL NON-TURF AREAS SHALL RECEIVE A 2" DEPTH OF MULCH. CONSTRUCTION DRAWINGS ACTUAL LOCATIONS, QUANTITIES, SIZES, AND SPECIES SHALL BE DETERMINED AND WILL BE PER CITY CODES.
- 2. ALL TREES USED WITHIN THIS PROJECT SHALL BE NURSERY GROWN OR SALVAGED FROM ON SITE. EXACT LOCATIONS AND QUANTITIES SHALL BE DETERMINED ON LANDSCAPE CONSTRUCTION DRAWINGS. ALL EXISTING TREES SHALL BE PROTECTED DURING CONSTRUCTION.
- 3. ALL LANDSCAPE AREAS SHALL RECEIVE AN AUTOMATIC IRRIGATION SYSTEM.
- 4. ALL PLANT MATERIAL SHALL BE INSTALLED PER CITY REQUIREMENTS. PLANT MATERIAL INSTALLED WITHIN SIGHT DISTANCE TRIANGLES SHALL BE OF A SPECIES THAT DOES NOT GROW TO A HEIGHT OF MORE THAN 30" AND SHALL BE MAINTAINED PER CITY