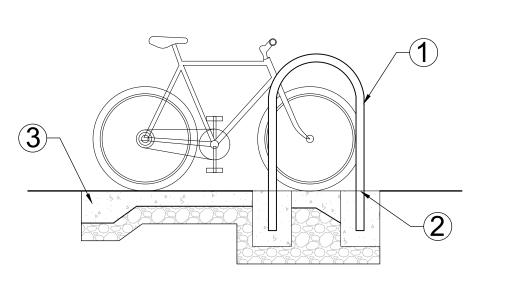

# LANDSCAPE NOTES

40'

- 1. CONCEPTUAL LANDSCAPE PLAN IS SCHEMATIC IN NATURE. AT THE TIME OF LANDSCAPE 5. ALL NON-TURF AREAS SHALL RECEIVE A 2" DEPTH OF MULCH. CONSTRUCTION DRAWINGS ACTUAL LOCATIONS, QUANTITIES, SIZES, AND SPECIES SHALL BE DETERMINED AND WILL BE PER CITY CODES.
- 2. ALL TREES USED WITHIN THIS PROJECT SHALL BE NURSERY GROWN OR SALVAGED FROM ON SITE. EXACT LOCATIONS AND QUANTITIES SHALL BE DETERMINED ON LANDSCAPE CONSTRUCTION DRAWINGS. ALL EXISTING TREES SHALL BE PROTECTED DURING CONSTRUCTION.
- 3. ALL LANDSCAPE AREAS SHALL RECEIVE AN AUTOMATIC IRRIGATION SYSTEM.
- 4. ALL PLANT MATERIAL SHALL BE INSTALLED PER CITY REQUIREMENTS. PLANT MATERIAL INSTALLED WITHIN SIGHT DISTANCE TRIANGLES SHALL BE OF A SPECIES THAT DOES NOT GROW TO A HEIGHT OF MORE THAN 30" AND SHALL BE MAINTAINED PER CITY

OVERALL THEME OF THIS PROJECT.

- 6. THE DRAINAGE SHOWN ON THE PLANS IS CONCEPTUAL IN NATURE. REFER TO THE ENGINEERING PLANS FOR ACTUAL GRADING AND DRAINAGE CONFIGURATIONS.
- 7. ALL EARTHWORK WILL BE DONE TO DRAIN AWAY FROM SIDEWALKS AND STRUCTURES.
- 8. FINAL SITE CONFIGURATION MAY VARY AT THE TIME OF FINAL APPROVAL.
- 9. ADDITIONAL PLANT MATERIAL MAY BE INTRODUCED AS DIFFERENT VARIETIES BECOME AVAILABLE THROUGH LOCAL NURSERIES AND IF THEY ARE CONSISTENT WITH THE
- 11. ALL SHRUBS, PLANTS, AND BUSHES SHALL BE LOCATED A MINIMUM OF THIRTY-SIX INCHES (36") FROM ALL PUBLIC STREETLIGHTS, TRAFFIC SIGNAL POLES, TRAFFIC SIGNAL CABINETS, AND PULL BOXES IN THE RIGHT OF WAY.
- 12. ALL TREES, CACTI, CREEPING/VINING GROUND COVER, AND PLANTS SHALL BE LOCATED A MINIMUM OF TWENTY FEET (20') FROM OUTSIDE BASE OF THE TREE/PLANT TO ALL PUBLIC STREETLIGHTS, TRAFFIC SIGNAL POLES, TRAFFIC SIGNAL CABINETS, AND PULL BOXES IN THE RIGHT OF WAY.