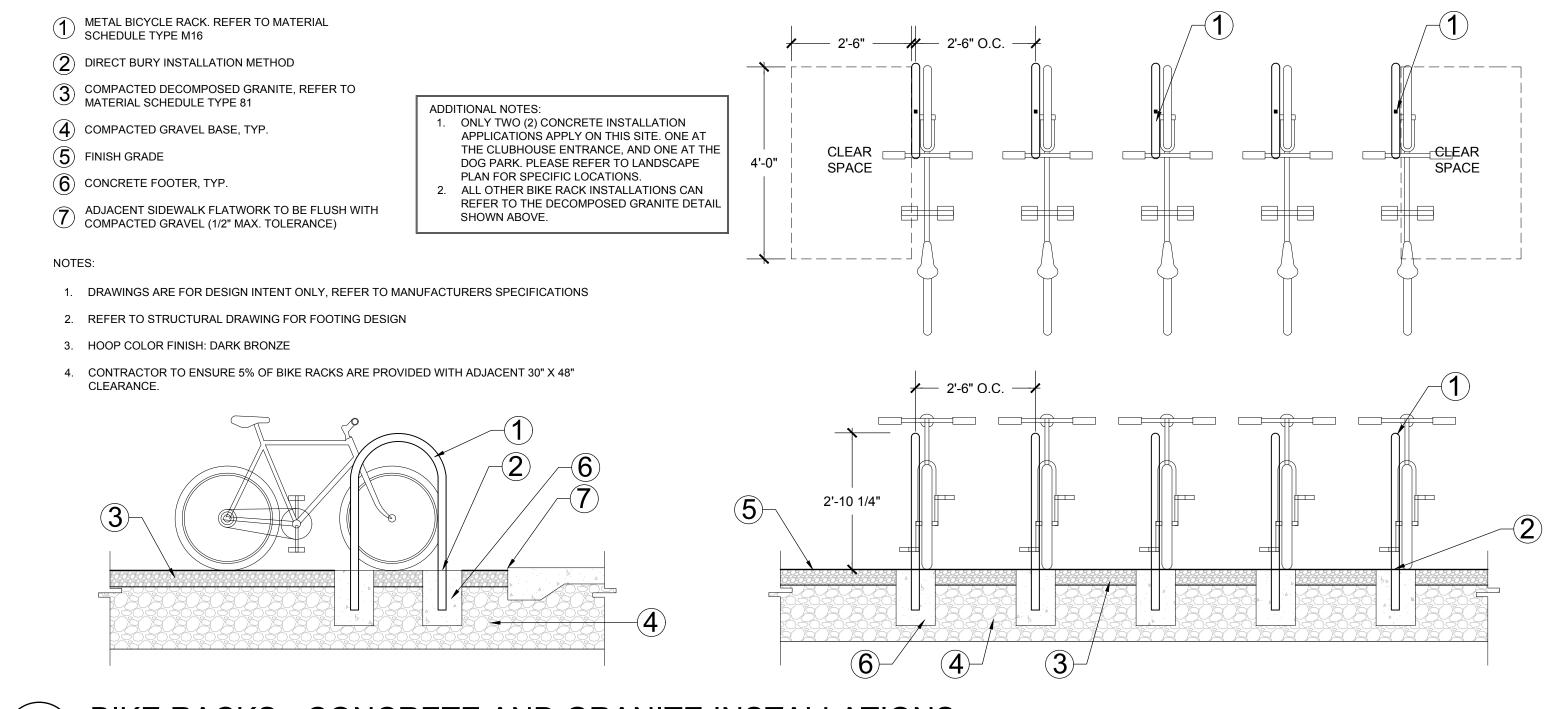

# LANDSCAPE NOTES

40'

- 1. CONCEPTUAL LANDSCAPE PLAN IS SCHEMATIC IN NATURE. AT THE TIME OF LANDSCAPE 5. ALL NON-TURF AREAS SHALL RECEIVE A 2" DEPTH OF MULCH. CONSTRUCTION DRAWINGS ACTUAL LOCATIONS, QUANTITIES, SIZES, AND SPECIES SHALL BE DETERMINED AND WILL BE PER CITY CODES.
- 2. ALL TREES USED WITHIN THIS PROJECT SHALL BE NURSERY GROWN OR SALVAGED FROM ON SITE. EXACT LOCATIONS AND QUANTITIES SHALL BE DETERMINED ON LANDSCAPE CONSTRUCTION DRAWINGS. ALL EXISTING TREES SHALL BE PROTECTED DURING CONSTRUCTION.
- 3. ALL LANDSCAPE AREAS SHALL RECEIVE AN AUTOMATIC IRRIGATION SYSTEM.
- 4. ALL PLANT MATERIAL SHALL BE INSTALLED PER CITY REQUIREMENTS. PLANT MATERIAL INSTALLED WITHIN SIGHT DISTANCE TRIANGLES SHALL BE OF A SPECIES THAT DOES NOT GROW TO A HEIGHT OF MORE THAN 30" AND SHALL BE MAINTAINED PER CITY

OVERALL THEME OF THIS PROJECT.

- 6. THE DRAINAGE SHOWN ON THE PLANS IS CONCEPTUAL IN NATURE. REFER TO THE ENGINEERING PLANS FOR ACTUAL GRADING AND DRAINAGE CONFIGURATIONS.
- 7. ALL EARTHWORK WILL BE DONE TO DRAIN AWAY FROM SIDEWALKS AND STRUCTURES.
- 8. FINAL SITE CONFIGURATION MAY VARY AT THE TIME OF FINAL APPROVAL.
- 9. ADDITIONAL PLANT MATERIAL MAY BE INTRODUCED AS DIFFERENT VARIETIES BECOME AVAILABLE THROUGH LOCAL NURSERIES AND IF THEY ARE CONSISTENT WITH THE
- 11. ALL SHRUBS, PLANTS, AND BUSHES SHALL BE LOCATED A MINIMUM OF THIRTY-SIX INCHES (36") FROM ALL PUBLIC STREETLIGHTS, TRAFFIC SIGNAL POLES, TRAFFIC SIGNAL CABINETS, AND PULL BOXES IN THE RIGHT OF WAY.
- 12. ALL TREES, CACTI, CREEPING/VINING GROUND COVER, AND PLANTS SHALL BE LOCATED A MINIMUM OF TWENTY FEET (20') FROM OUTSIDE BASE OF THE TREE/PLANT TO ALL PUBLIC STREETLIGHTS, TRAFFIC SIGNAL POLES, TRAFFIC SIGNAL CABINETS, AND PULL BOXES IN THE RIGHT OF WAY.