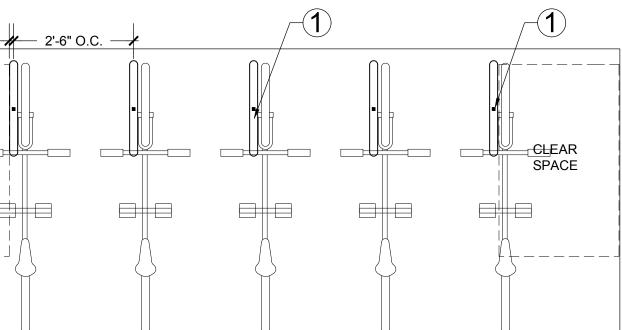

# LANDSCAPE NOTES

40'

- 1. CONCEPTUAL LANDSCAPE PLAN IS SCHEMATIC IN NATURE. AT THE TIME OF LANDSCAPE 5. ALL NON-TURF AREAS SHALL RECEIVE A 2" DEPTH OF MULCH. CONSTRUCTION DRAWINGS ACTUAL LOCATIONS, QUANTITIES, SIZES, AND SPECIES SHALL BE DETERMINED AND WILL BE PER CITY CODES.
- 2. ALL TREES USED WITHIN THIS PROJECT SHALL BE NURSERY GROWN OR SALVAGED FROM ON SITE. EXACT LOCATIONS AND QUANTITIES SHALL BE DETERMINED ON LANDSCAPE CONSTRUCTION DRAWINGS. ALL EXISTING TREES SHALL BE PROTECTED DURING CONSTRUCTION.
- 3. ALL LANDSCAPE AREAS SHALL RECEIVE AN AUTOMATIC IRRIGATION SYSTEM.
- 4. ALL PLANT MATERIAL SHALL BE INSTALLED PER CITY REQUIREMENTS. PLANT MATERIAL INSTALLED WITHIN SIGHT DISTANCE TRIANGLES SHALL BE OF A SPECIES THAT DOES NOT GROW TO A HEIGHT OF MORE THAN 30" AND SHALL BE MAINTAINED PER CITY