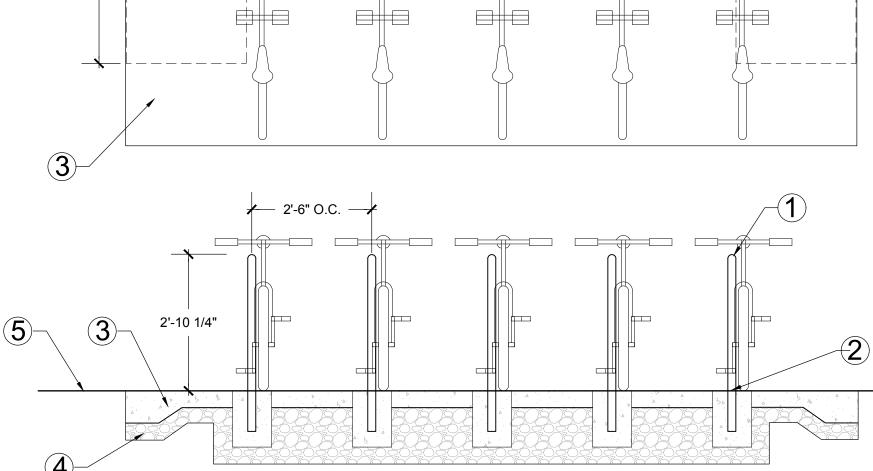

# LANDSCAPE NOTES

40'

- 1. CONCEPTUAL LANDSCAPE PLAN IS SCHEMATIC IN NATURE. AT THE TIME OF LANDSCAPE 5. ALL NON-TURF AREAS SHALL RECEIVE A 2" DEPTH OF MULCH. CONSTRUCTION DRAWINGS ACTUAL LOCATIONS, QUANTITIES, SIZES, AND SPECIES SHALL BE DETERMINED AND WILL BE PER CITY CODES.
- 2. ALL TREES USED WITHIN THIS PROJECT SHALL BE NURSERY GROWN OR SALVAGED FROM ON SITE. EXACT LOCATIONS AND QUANTITIES SHALL BE DETERMINED ON LANDSCAPE CONSTRUCTION DRAWINGS. ALL EXISTING TREES SHALL BE PROTECTED DURING CONSTRUCTION.
- 3. ALL LANDSCAPE AREAS SHALL RECEIVE AN AUTOMATIC IRRIGATION SYSTEM.
- 4. ALL PLANT MATERIAL SHALL BE INSTALLED PER CITY REQUIREMENTS. PLANT MATERIAL INSTALLED WITHIN SIGHT DISTANCE TRIANGLES SHALL BE OF A SPECIES THAT DOES NOT GROW TO A HEIGHT OF MORE THAN 30" AND SHALL BE MAINTAINED PER CITY

OVERALL THEME OF THIS PROJECT.

- 6. THE DRAINAGE SHOWN ON THE PLANS IS CONCEPTUAL IN NATURE. REFER TO THE ENGINEERING PLANS FOR ACTUAL GRADING AND DRAINAGE CONFIGURATIONS.
- 7. ALL EARTHWORK WILL BE DONE TO DRAIN AWAY FROM SIDEWALKS AND STRUCTURES.
- 8. FINAL SITE CONFIGURATION MAY VARY AT THE TIME OF FINAL APPROVAL.
- 9. ADDITIONAL PLANT MATERIAL MAY BE INTRODUCED AS DIFFERENT VARIETIES BECOME AVAILABLE THROUGH LOCAL NURSERIES AND IF THEY ARE CONSISTENT WITH THE
- 11. ALL SHRUBS, PLANTS, AND BUSHES SHALL BE LOCATED A MINIMUM OF THIRTY-SIX INCHES (36") FROM ALL PUBLIC STREETLIGHTS, TRAFFIC SIGNAL POLES, TRAFFIC SIGNAL CABINETS, AND PULL BOXES IN THE RIGHT OF WAY.
- 12. ALL TREES, CACTI, CREEPING/VINING GROUND COVER, AND PLANTS SHALL BE LOCATED A MINIMUM OF TWENTY FEET (20') FROM OUTSIDE BASE OF THE TREE/PLANT TO ALL PUBLIC STREETLIGHTS, TRAFFIC SIGNAL POLES, TRAFFIC SIGNAL CABINETS, AND PULL BOXES IN THE RIGHT OF WAY.