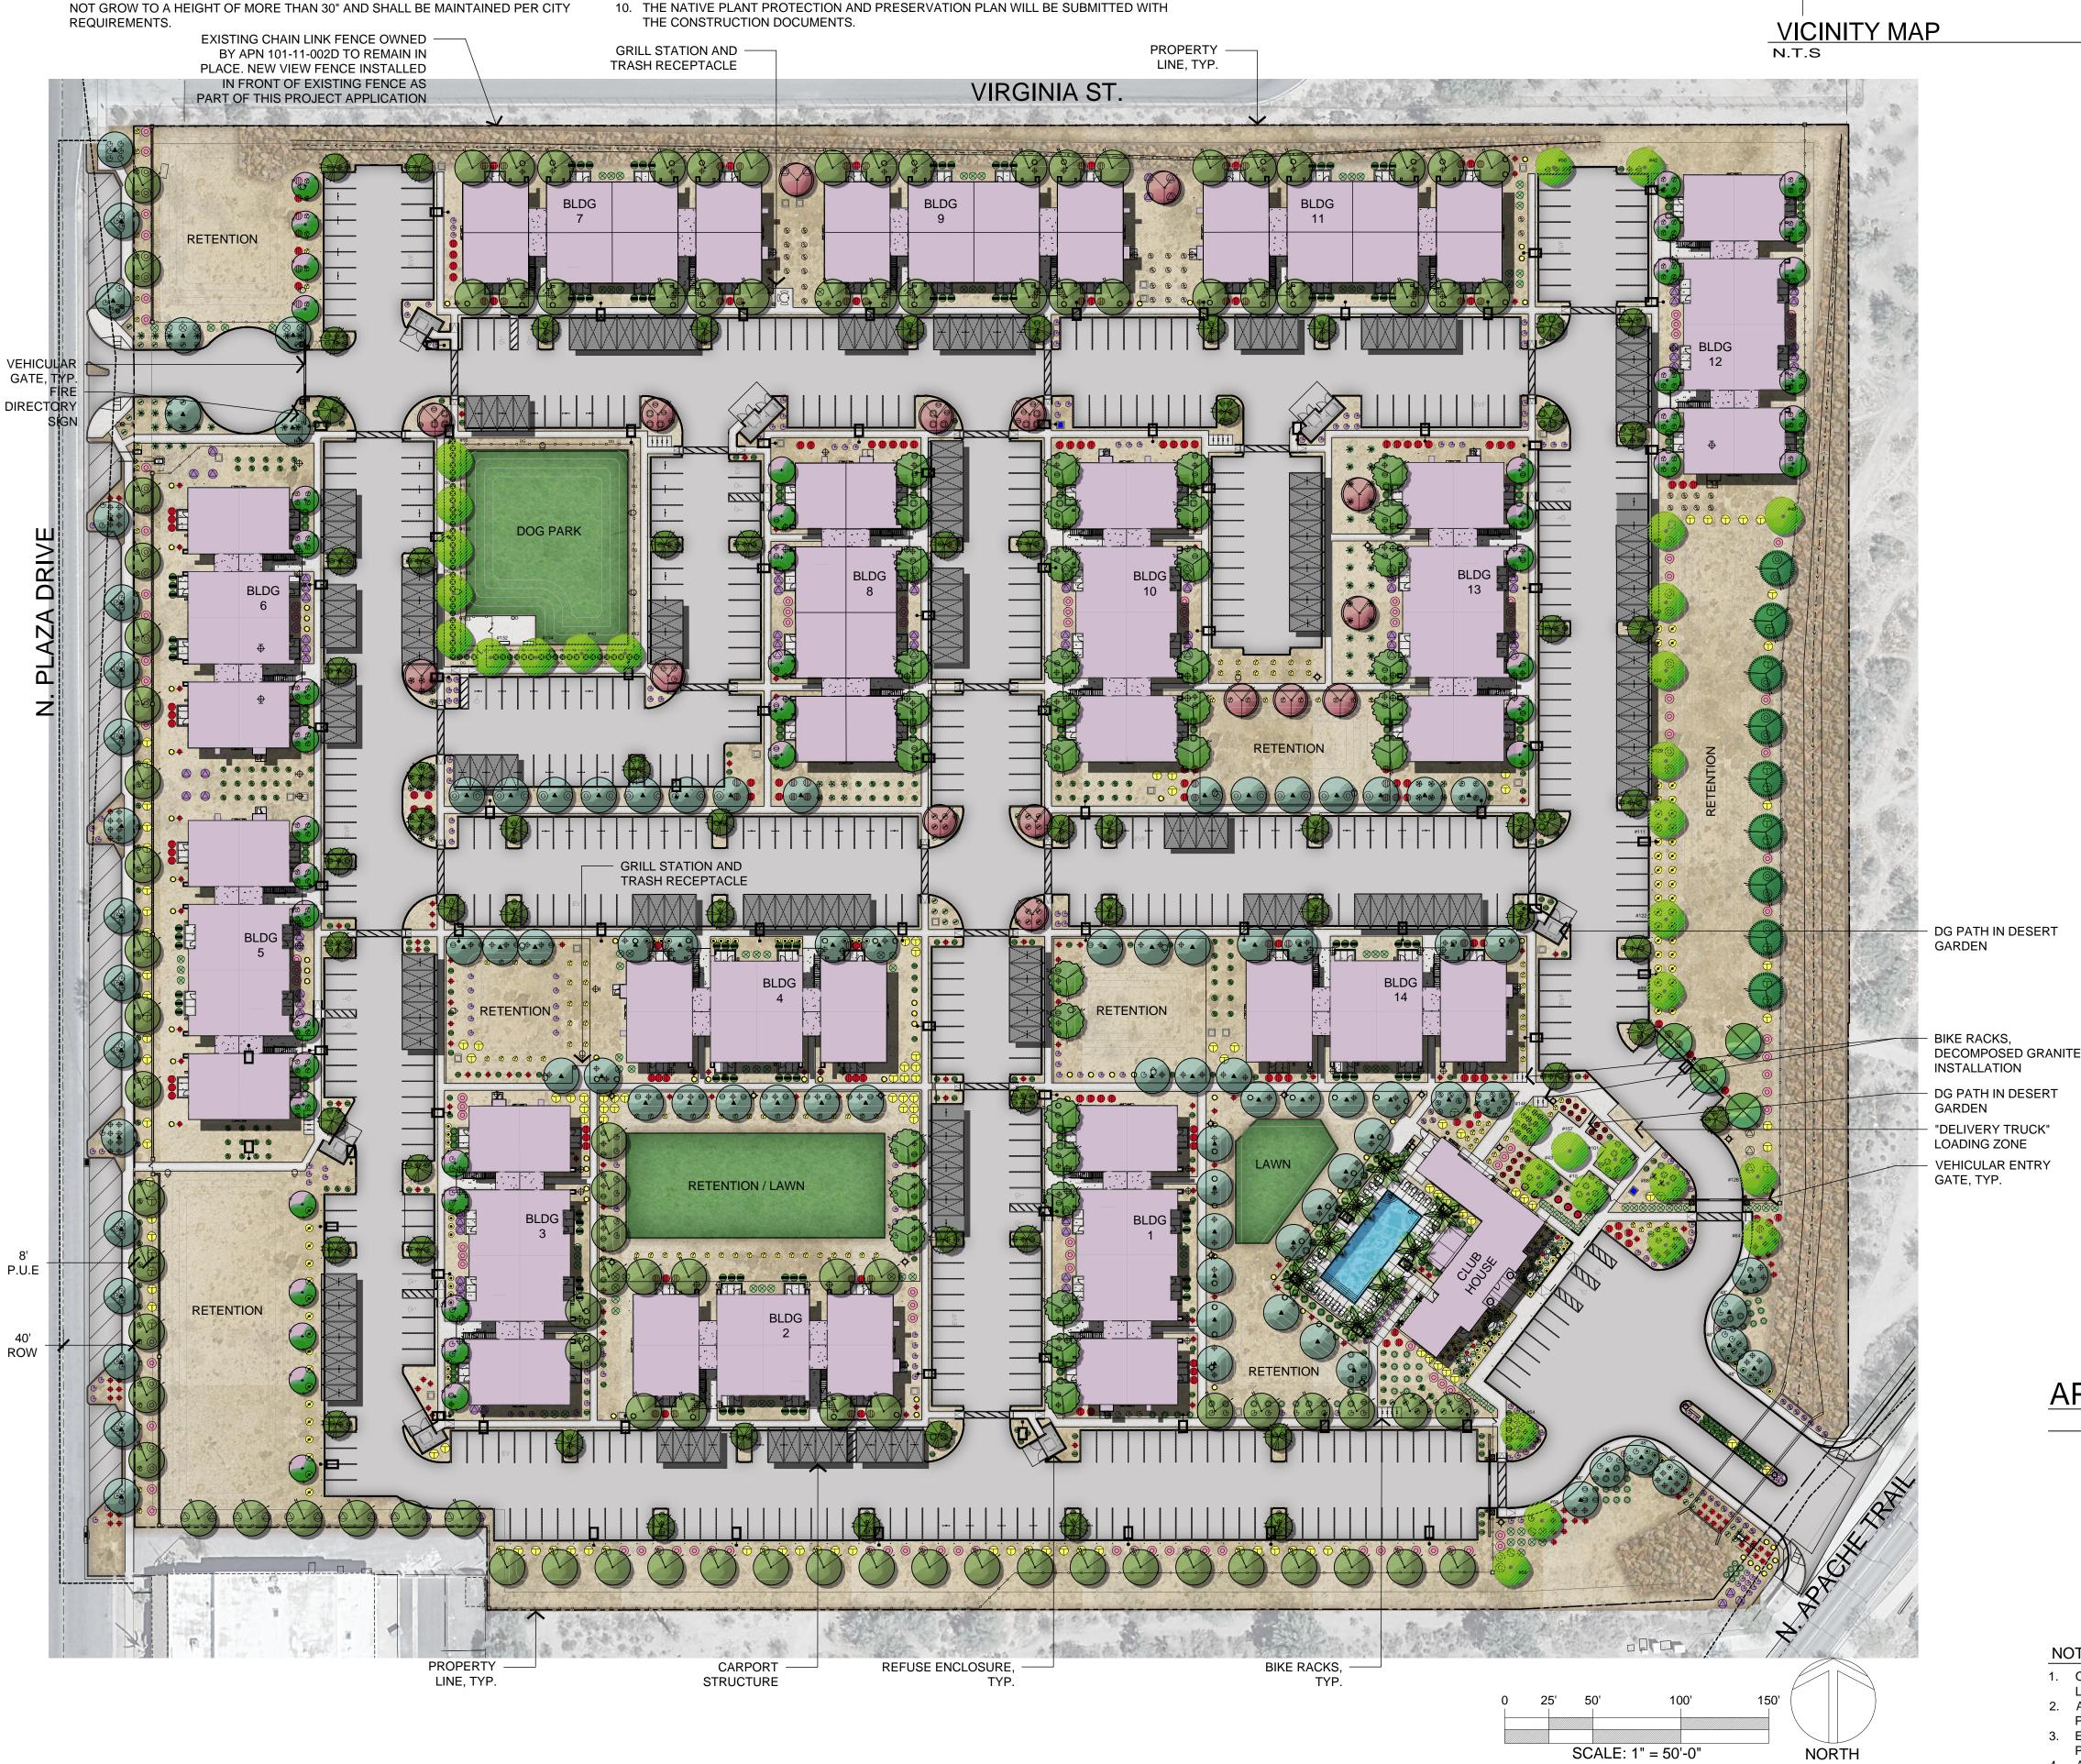

# LANDSCAPE NOTES

40'

- 1. CONCEPTUAL LANDSCAPE PLAN IS SCHEMATIC IN NATURE. AT THE TIME OF LANDSCAPE 5. ALL NON-TURF AREAS SHALL RECEIVE A 2" DEPTH OF MULCH. CONSTRUCTION DRAWINGS ACTUAL LOCATIONS, QUANTITIES, SIZES, AND SPECIES SHALL BE DETERMINED AND WILL BE PER CITY CODES.
- 2. ALL TREES USED WITHIN THIS PROJECT SHALL BE NURSERY GROWN OR SALVAGED FROM ON SITE. EXACT LOCATIONS AND QUANTITIES SHALL BE DETERMINED ON LANDSCAPE CONSTRUCTION DRAWINGS. ALL EXISTING TREES SHALL BE PROTECTED DURING CONSTRUCTION.
- 3. ALL LANDSCAPE AREAS SHALL RECEIVE AN AUTOMATIC IRRIGATION SYSTEM.
- 4. ALL PLANT MATERIAL SHALL BE INSTALLED PER CITY REQUIREMENTS. PLANT MATERIAL INSTALLED WITHIN SIGHT DISTANCE TRIANGLES SHALL BE OF A SPECIES THAT DOES NOT GROW TO A HEIGHT OF MORE THAN 30" AND SHALL BE MAINTAINED PER CITY

OVERALL THEME OF THIS PROJECT.

- 6. THE DRAINAGE SHOWN ON THE PLANS IS CONCEPTUAL IN NATURE. REFER TO THE ENGINEERING PLANS FOR ACTUAL GRADING AND DRAINAGE CONFIGURATIONS.
- 7. ALL EARTHWORK WILL BE DONE TO DRAIN AWAY FROM SIDEWALKS AND STRUCTURES.
- 8. FINAL SITE CONFIGURATION MAY VARY AT THE TIME OF FINAL APPROVAL.
- 9. ADDITIONAL PLANT MATERIAL MAY BE INTRODUCED AS DIFFERENT VARIETIES BECOME AVAILABLE THROUGH LOCAL NURSERIES AND IF THEY ARE CONSISTENT WITH THE
- 11. ALL SHRUBS, PLANTS, AND BUSHES SHALL BE LOCATED A MINIMUM OF THIRTY-SIX INCHES (36") FROM ALL PUBLIC STREETLIGHTS, TRAFFIC SIGNAL POLES, TRAFFIC SIGNAL CABINETS, AND PULL BOXES IN THE RIGHT OF WAY.
- 12. ALL TREES, CACTI, CREEPING/VINING GROUND COVER, AND PLANTS SHALL BE LOCATED A MINIMUM OF TWENTY FEET (20') FROM OUTSIDE BASE OF THE TREE/PLANT TO ALL PUBLIC STREETLIGHTS, TRAFFIC SIGNAL POLES, TRAFFIC SIGNAL CABINETS, AND PULL BOXES IN THE RIGHT OF WAY.