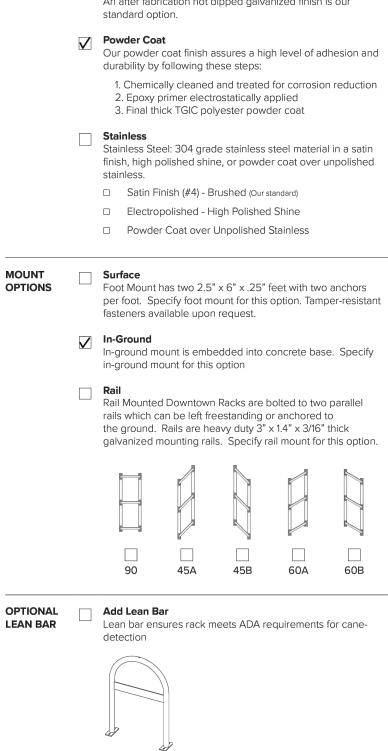

L LANDCAPE

CLS-2

Conceptual



- METAL BICYCLE RACK. REFER TO MATERIAL SCHEDULE TYPE M16
- (2) DIRECT BURY INSTALLATION METHOD
- 3 COMPACTED DECOMPOSED GRANITE, REFER TO MATERIAL SCHEDULE TYPE 81
- (4) COMPACTED GRAVEL BASE, TYP.
- 5 FINISH GRADE

NOTES:

- 1. DRAWINGS ARE FOR DESIGN INTENT ONLY, REFER TO MANUFACTURERS SPECIFICATIONS
- 2. REFER TO STRUCTURAL DRAWING FOR FOOTING DESIGN
- 3. HOOP COLOR FINISH: DARK BRONZE
- 4. CONTRACTOR TO ENSURE 5% OF BIKE RACKS ARE PROVIDED WITH ADJACENT 30" X 48" CLEARANCE (ONLY ONE SIDE IS REQUIRED TO HAVE THE ADJACENT CLEAR SPACE).





\_\_\_\_\_ 2'-6" \_\_\_\_\_\_ 2'-6" O.C. \_\_\_\_

\_ \_\_ \_\_ \_\_ \_\_ \_\_ \_\_

CLEAR

SPACE

 $-\mathbf{k}$ 

4'-0"





**BIKE RACKS - CONCRETE AND GRANITE INSTALLATIONS** SCALE: 1/2"=1'-0"

Hoop Rack











©2024

CAPACITY

MATERIALS

FINISHES

2 Bikes

Galvanized



## **BIKE RACK HOOP** SCALE: NTS

#### Submittal Sheet

### 1.5" schedule 40 pipe (1.9" OD)

An after fabrication hot dipped galvanized finish is our

1. Chemically cleaned and treated for corrosion reduction

60A 60E



Collaborative V Design Studio Inc. 7116 East 1st Ave., Suite 103 Scottsdale, Arizona 85251 office: 480-347-0590 fax: 480-656-6012



EXPIRES 06 / 30 / 2025



"HR/MD CHECKED BY: DATE: Öctober 28, 2024 REVISIONS: January 13, 2025 City Comments March 13, 2025 City Comments

S etail  $\square$ Φ cap ands

APACHE & PLAZA CONCEPTUAL LANDCAPE

CLS-3