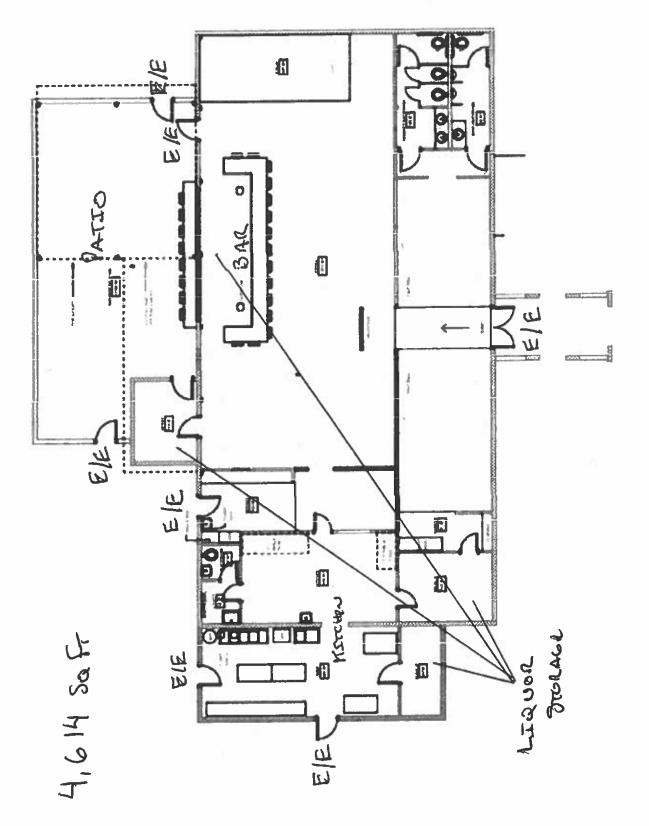

14) Is there a drive through window on the premises?

No

15) If there is a patio please indicate contiguous or non-contiguous within 30 feet.

CONTIGUOUS

16) Is your licensed premises now closed due to construction, renovation or redesign or rebuild?