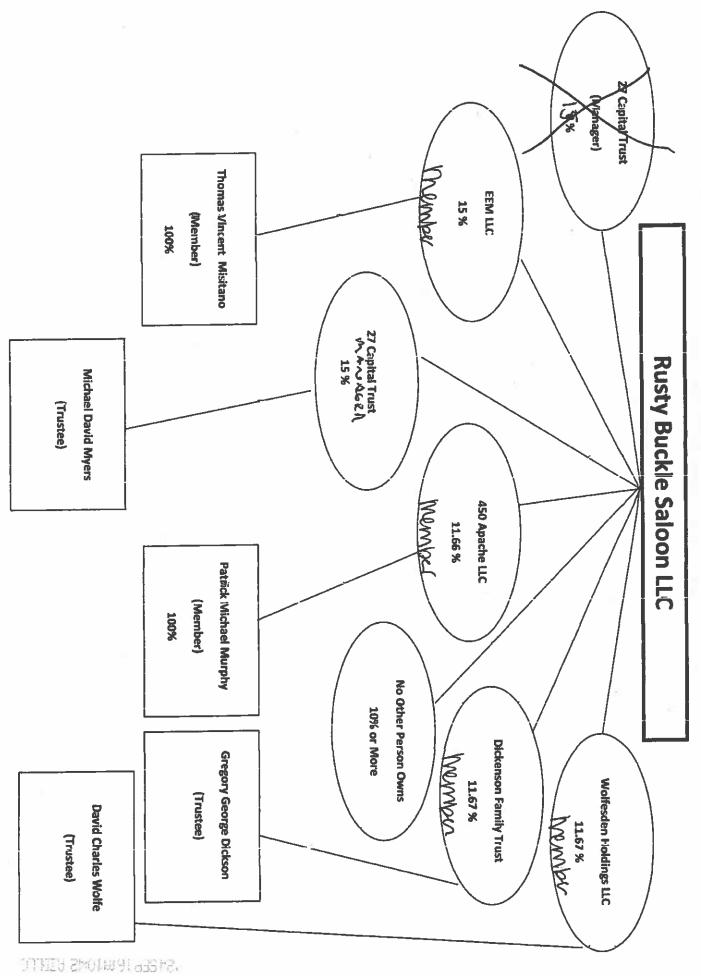

#### **OWNER**

Name:

RUSTY BUCKLE SALOON LLC JARED MICHAEL REPINSKI

Type:

Contact Name:

LIMITED LIABILITY COMPANY State of Incorporation: AZ

AZ CC File Number:

23642366

02/13/2024

Incorporation Date:

Correspondence Address: PO BOX 6252

CHANDLER, AZ 85226

USA

Phone:

(480)664-0389

Alt. Phone:

Email:

JREPINSKI22@YAHOO.COM

Officers / Stockholders

Name:

Title:

% Interest:

EEM LLC

Member

15.00

Manager-LLC 15.00 27 CAPITOL TRUST 11.67 Member **DICKENSON FMAILY TRUST** 11.67 Member WOLFESDEN HOLDINGS LLC 11.66 Member **450 APACHE LLC** 

**EEM LLC** 

Member

15.00

| 27 CAPITOL TRUST       | Manager-LLC | 15.00 |
|------------------------|-------------|-------|
| DICKENSON FMAILY TRUST | Member      | 11.67 |
| WOLFESDEN HOLDINGS LLC | Member      | 11.67 |
| 450 APACHE LLC         | Member      | 11.66 |