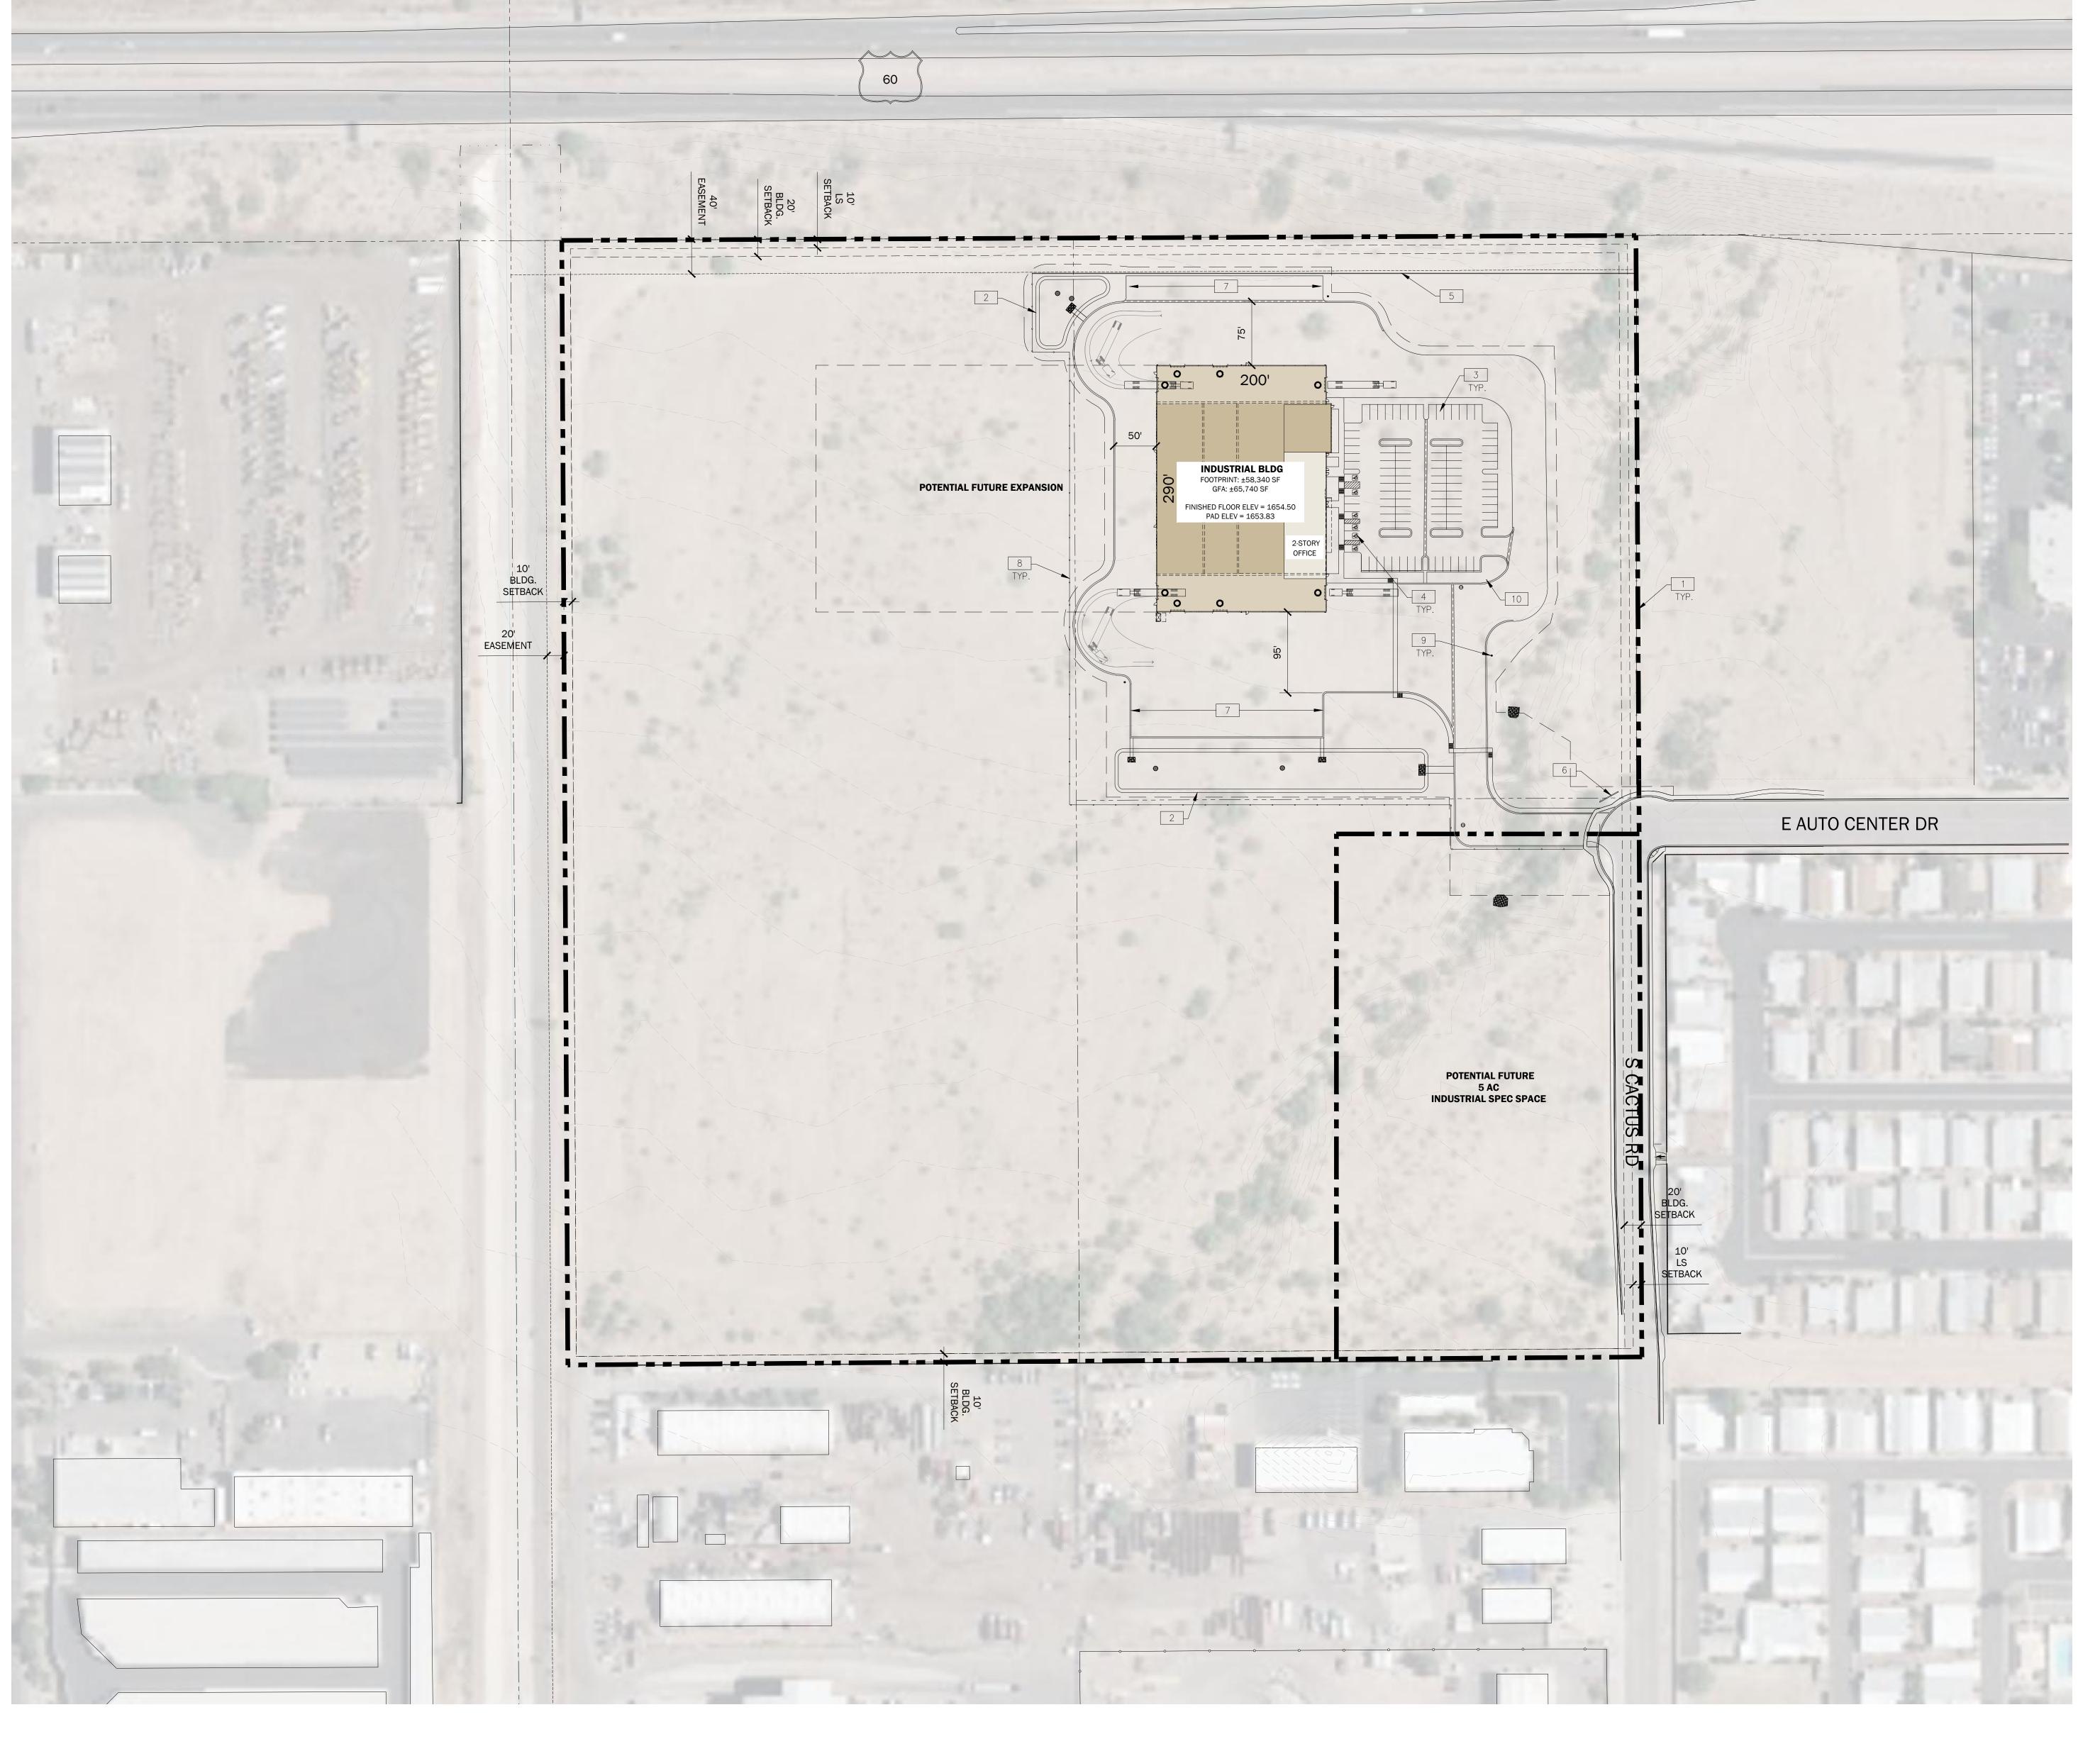

Boundary Source: This conceptual design is based upon a preliminary review of entitlement requirements and on unverified and possibly incomplete site and/or building information, and is intended merely to assist in exploring how the project might be developed.

Stormwater Management Design:

REGRID PARCEL DATA

TO BE DETERMINED

www.regrid.com

**Conceptual Site Plan** SCHEME: 09 **Sundt OSM Facility** NWC E. Auto Center Dr. & S. Cactus Rd. Apache Junction, AZ

| Jurisdiction             |                               | Apache Junction, AZ |  |
|--------------------------|-------------------------------|---------------------|--|
| Zoning Designation       |                               | B-5                 |  |
| Max Height               |                               | 42 FT               |  |
| Req. Landscape           |                               | 10%                 |  |
| <b>Building Setbacks</b> |                               |                     |  |
|                          | Front                         | 20 FT               |  |
|                          | Side                          | 10 FT               |  |
|                          | Rear                          | 10 FT               |  |
| Landscape Setbacks       |                               |                     |  |
|                          | Front                         | 10 FT               |  |
|                          | Side                          | TBD                 |  |
|                          | Rear                          | TBD                 |  |
| Parking Standards        |                               |                     |  |
|                          | Min Stall Size                | 9x18                |  |
|                          | Drive Aisle                   | 24 FT               |  |
|                          | Fire Lane                     | 20 FT               |  |
|                          | Landscape Islands             | 5 FT                |  |
| Required Parking         |                               |                     |  |
|                          | Office                        | 1/300 SF            |  |
|                          | Manufacturing                 | 1/1000 SF           |  |
|                          | Warehouse                     | 1/1000 SF           |  |
| PROJECT DATA             |                               |                     |  |
| Site Summary             | APN(s): 10220008C & 10220008A |                     |  |
| Gross Site Area          | 1,594,330 SF                  | 36.60 AC            |  |
| Total Building Area(s)   | Gross Floor Area              | 65,740 SF           |  |
|                          | Footprint                     | 58,340 SF           |  |
| Coverage                 | Gross                         | 4%                  |  |
| FAR                      | Gross                         | 0.04                |  |

**Notes** 

Industrial Building

1. Existing zoning: RS-GR. Rezoning to B-5: Industrial use.

Building Area(s)

Cars Required

Cars Provided

Drive-in Doors

2. Parking lots containing 10 or more parking spaces shall comply with the following: A minimum of 10% of the parking lot shall be landscaped.

Footprint

Office SF

Second Level

Warehouse SF

Req. Accessible

Gross Floor Area

58,340 SF

7,400 SF

65,740 SF

14,800 SF

50,940 SF

100 Stalls

101 Stalls

5 Stalls

3. Required trees and shrubs shall be planted within a 10 foot wide planting strip adjacent to and parallel with the street right-of-way. Also 10 ft min. front setback for parking is required.

4. Landscape islands or peninsulas shall be installed at least every 12 consecutive parking spaces with a minimum 5 foot width and minimum 50 square foot area.

## SITE PLAN NOTES

1 PROPERTY LINE 2 RETENTION BASIN 3 STANDARD PARKING STALL 4 ACCESSIBLE PARKING STALL 5 9' MASONRY SCREEN WALL 6 FUTURE MONUMENT SIGNAGE LOCATION 7 MATERIAL STAGING 8 6' CHAIN LINK FENCE ALONG PROPERTY LINE AND LIMITS OF CONSTRUCTION 9 FIRE HYDRANT LOCATION, TYP. - REFER TO CIVIL DRAWINGS

10 REMOTE FIRE DEPARTMENT CONNECTION (FDC) WITHIN 100' OF FIRE HYDRANT

200

0 40 80

400

PAGE

01