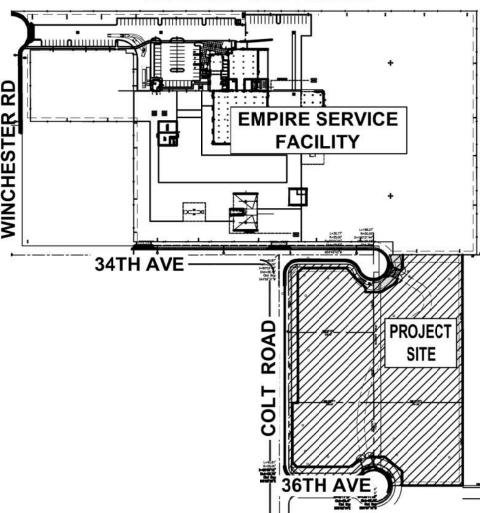

#### **Empire Southwest, LLC**

1725 S. Country Club Dr. Mesa, AZ 85210-6003 480.633.4300 tel 480.633.4489 fax

July 26, 2024

Empire Southwest -Project Narrative Re:

Neighboring Property Owners:

Empire Southwest located at 3215 S Winchester Rd has it's rental operations of construction related equipment there since 2009, with hours of operation from 5 am to 10 pm M-F and limited hours on Saturday, and none on Sunday. Empire has a current need to expand its yard space to accommodate more equipment storage. The current parcel APN #102-56-0210 identified as Lot 21 within the Baseline Industrial Park is approximately 1.5 acres of which is being used for equipment storage and previous request for a Condition Use Pemit in 2020.

We are requesting an additional Conditional Use Permit (CUP) to expand the equipment storage yard space to the west and south on parcels 102-56-0190, 0200, 0220, 0230. With this additional 4.5 acreage to be enclosed via a masonry 8' CMU block wall on the eastern boundary to match existing wall, as well as a 8' CMU block wall around the south and west perimeter. This additional yard storage property would include the existing lots 19, 20, 22 & 23 of the Baseline Industrial Park. The yard would also be covered by an acceptable dust control material and be maintained as such for the time period being used. Also additional landscape improvements fronting 34th & 36th Ave, as well as Colt Rd are also proposed per stipulations of the permit.

Access to this expanded yard would be through the existing gate located at the northwest corner of the yard space with an additional entrance off of 36th Ave to the south. Empire will also landscape the frontage of Colt Rd and extending in to both cul-de-sacs of 34th & 36th Ave.