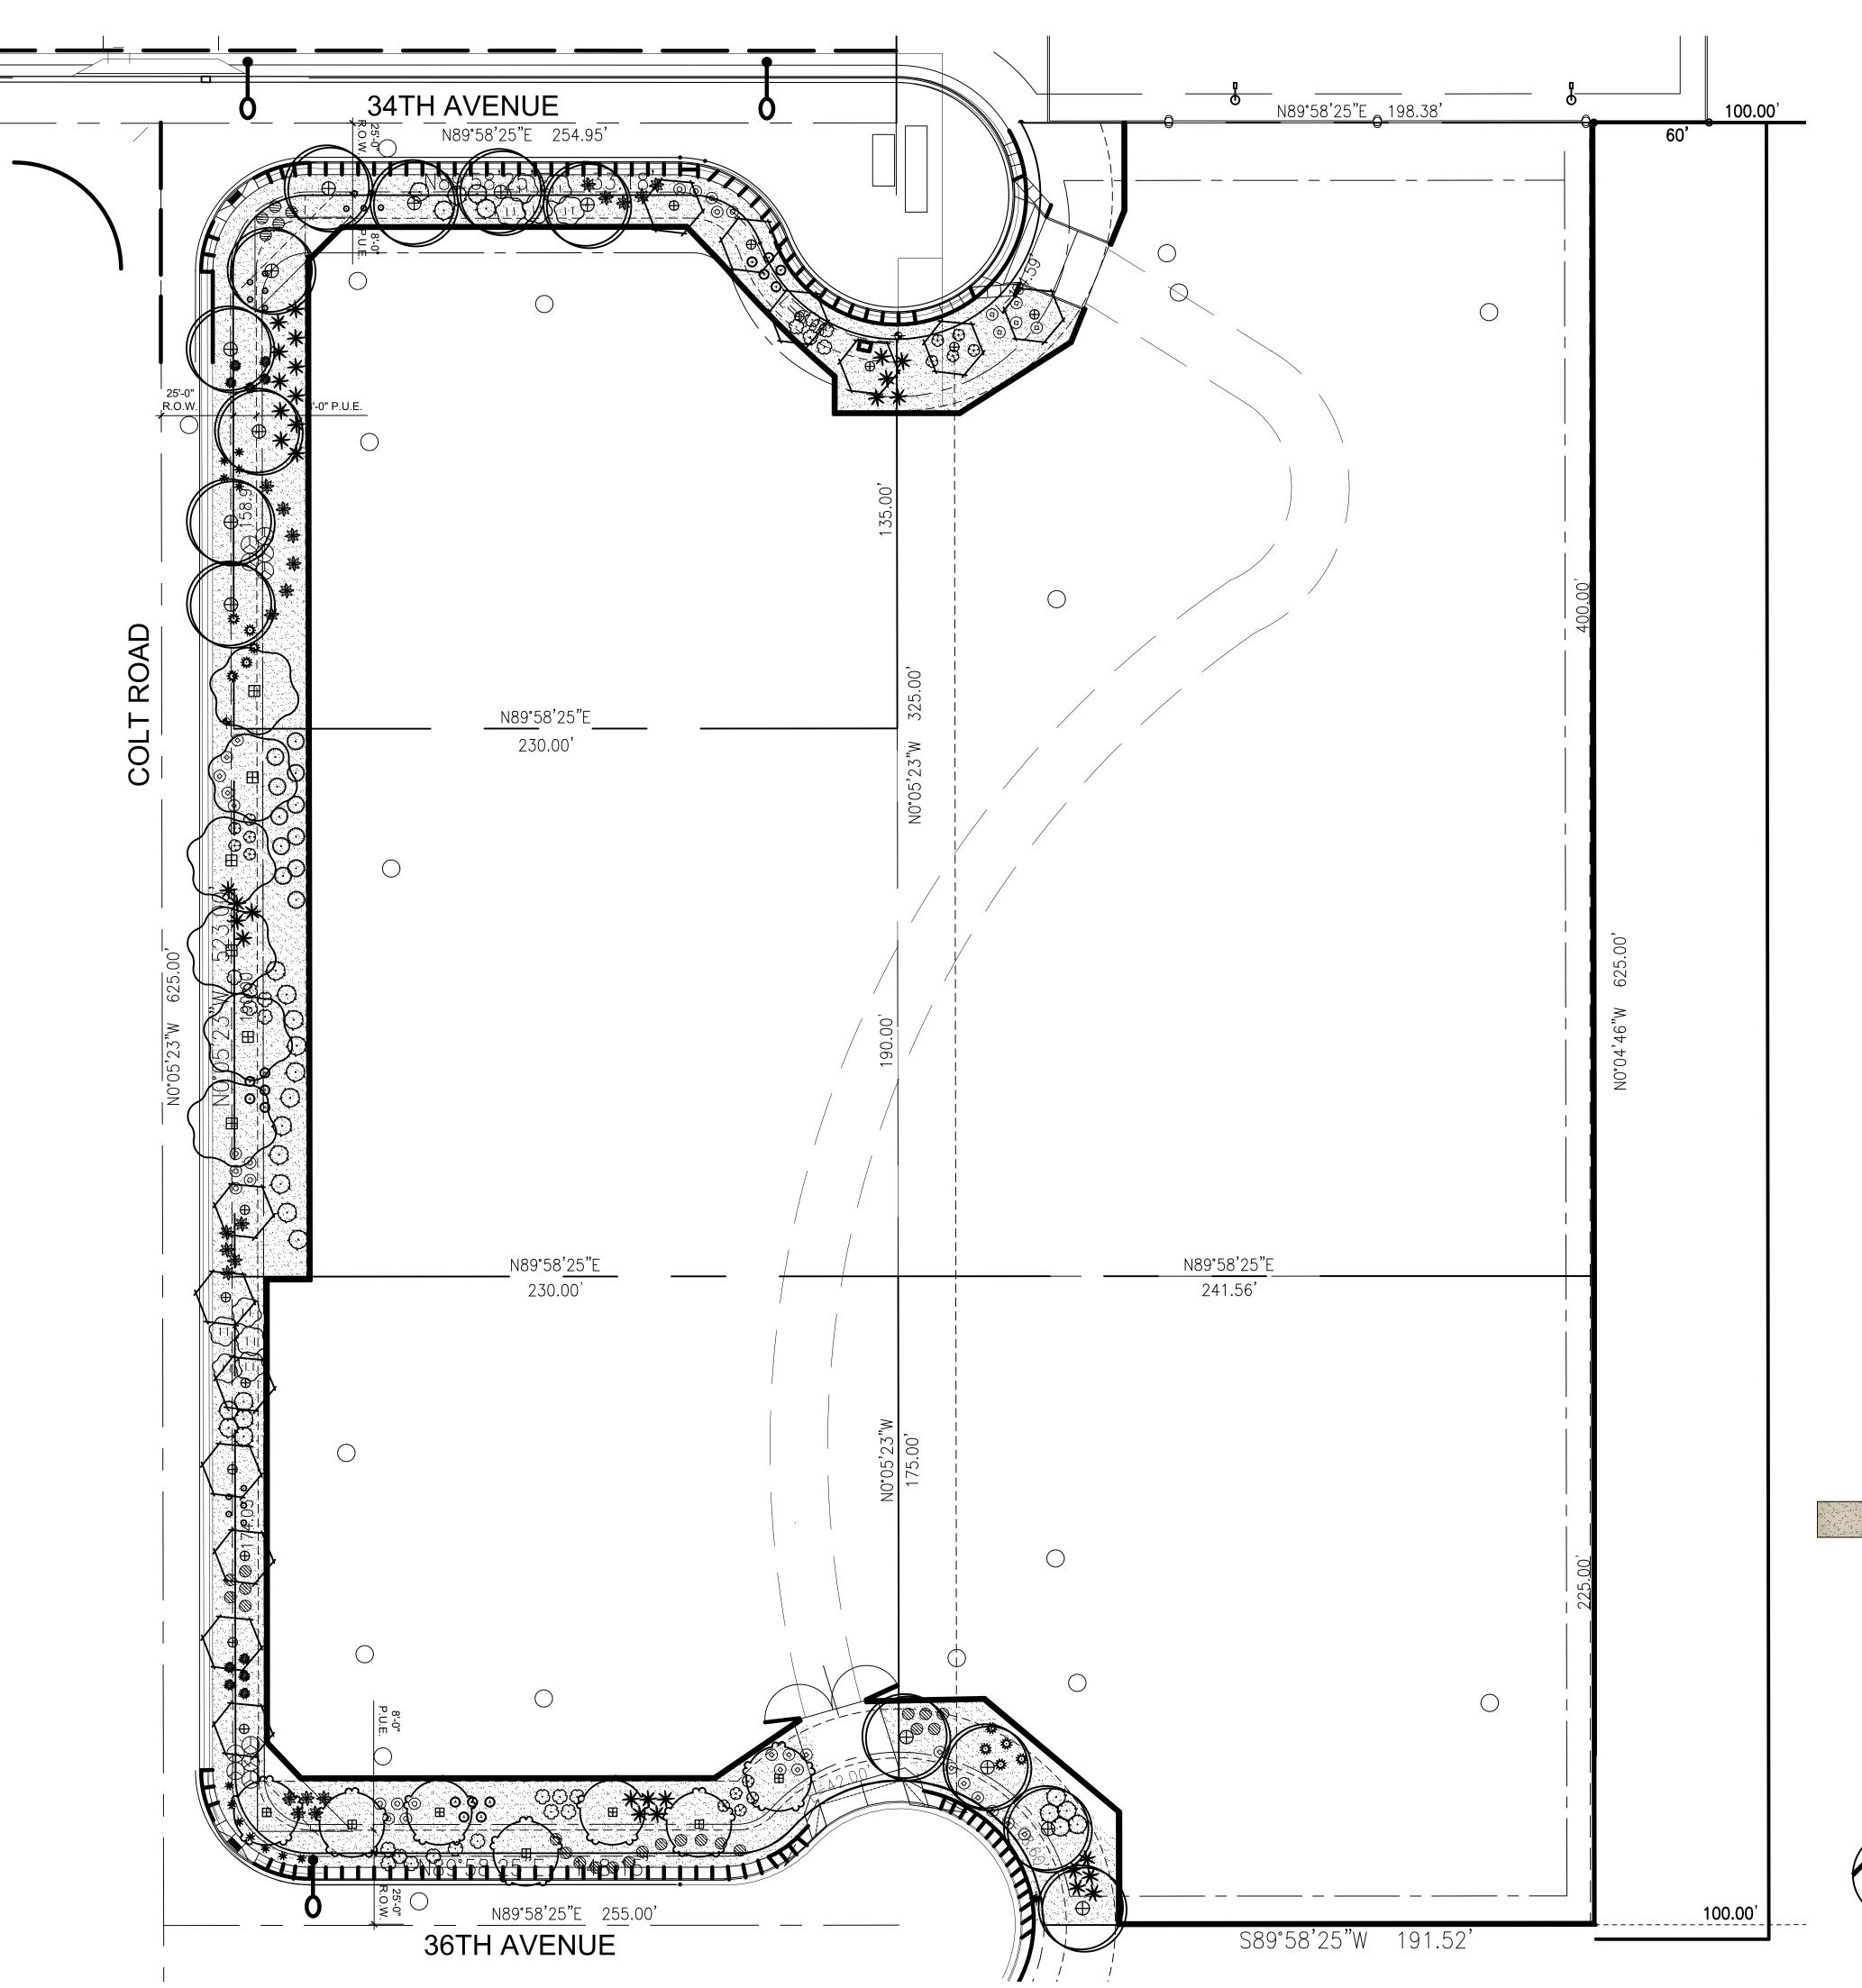

# SITE PLAN PROJECT INFO

**EQUIPMENT STORAGE YARD** 

# SITE DATA

GROSS SITE AREA: 181,209 SF (4.16 AC)
NET SITE AREA: 147,143 SF (3.37 AC)
EXISTING ZONING: B5 (INDUSTRIAL)
CURRENT LAND USE: VACANT
PROPOSED ZONING: B5 (INDUSTRIAL)

#### LEGAL DESCRIPTION

PROPOSED LAND USE:

BASELINE INDUSTRIAL PARK, LOT 19,20,22,23
CAB C SLD 060 SEC 33-1N-8E

#### PROJECT DESCRIPTION

NEW SITE CONSTRUCTION ONLY. NO NEW BUILDINGS OR SITE UTILITIES ARE PLANNED.

PROJECT CONSISTS OF CONVERTING AN EXISTING VACANT LOTS 19,20,22,23 INTO A STORAGE EQUIPMENT YARD RELATED TO THE OWNER'S ADJACENT DIESEL EQUIPMENT SERVICE AND REPAIR FACILITY OPERATIONS. EXISTING CHAIN FENCING WITH SLATS WILL BE REMOVED FOR LOT 21. THERE WILL BE NO PUBLIC ACCESS ONTO THE SITE, AND THERE IS NO NEED FOR AUTOMOBILE PARKING.

THE EXISTING SITE WILL BE SECURED WITH CMU BLOCK WALLS. THE INTERIOR OF THE STORAGE LOT WILL BE UNPAVED BUT WILL UTILIZE DUST CONTROL SURFACE TOPPING AS NOTED. A NEW CONCRETE DRIVEWAY SOUTHWEST OF LOT 23 WILL PROVIDE SECONDARY ACCESS INTO THE YARD AND WILL BE SECURED WITH SWINGING ORNAMENTAL STEEL GATES. NEW DECOMPOSED GRANITE MATERIAL WILL BE PROVIDED AT EITHER SIDE OF THE NEW DRIVE WAY. ALL NEW CMU WALLS AND GATES WILL MATCH THE OWNER'S EXISTING FACILITY AT THE ADJACENT LOT TO THE NORTH. THE NW RIGHT OF WAY ON LOT 19 WILL INCLUDE THE ADDITION OF A CURB RAMP COMPLYING WITH MAG STANDARD 236-4. SIDEWALK TO SERVICE THE RAMP WILL ALSO BE CONSTRUCTED AND WILL CONNECT TO EXISTING NW LOT 21 DRIVEWAY.

## SURVEY NOTE

SURVEYING IS NOT ANTICIPATED TO BE NECESSARY TO CONSTRUCT THIS TEMPORARY PARKING AREA / OUTDOOR STORAGE YARD. HOWEVER IF SURVEYING IS FOUND TO BE NEEDED IN THE FUTURE, THE SURVEY WILL 1) UTILIZE THE CITY OF APACHE JUNCTION APPROVED BENCHMARK BASED ON NAVD 88' DATUM, AND 2) IT WILL TIE INTO THE CITY GDACS GRID AS REQUIRED BY THE CITY OF APACHE JUNCTION.