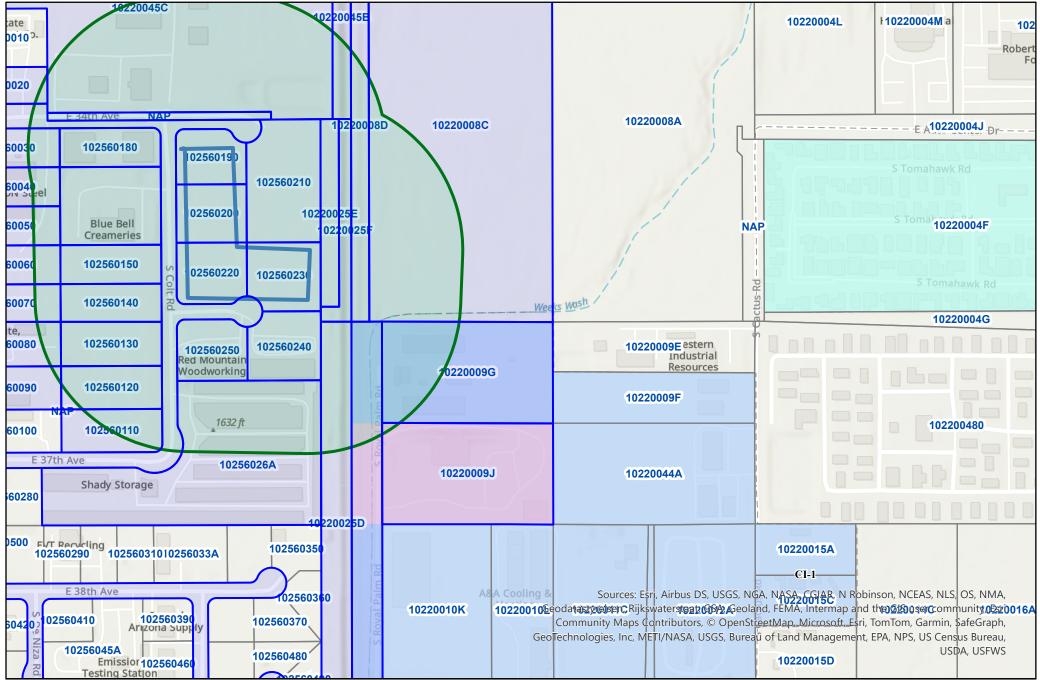

#### Citizen Participation Plan for Empire SW Temporary Outdoor Storage

**Date:** August 1, 2024

**Purpose:** The purpose of this Citizen Participation Plan is to inform <u>property owners</u>, <u>school districts and homeowner associations</u> in the vicinity of the site of an application for Empire Southwest. This site is Pinal County Assessor Parcel numbers 102-56-0190, 0200, 0220, 0230, Lots 19, 20, 22, & 23 of the Baseline Industrial Park, located near 34<sup>th</sup> Avenue and Colt Road, south of the Superstition Freeway and west of Idaho Road. The application is for a <u>Conditional Use Permit for a Temporary Outdoor Storage Facility</u> to support business activities at Empire's Service Facility located on the lot immediately north of this site. This plan will ensure that those affected by this application will have an adequate opportunity to learn about and comment on the proposal.

- 1. A contact list will be developed for property owners, school districts and homeowner associations located within 500 feet from site.
- All persons listed on the contact list will receive a letter describing the project, project schedule, site plan and invitation to a neighborhood meeting to be held at <u>Apache Junction Multi-Generational Center</u>, located at 1035 N Idaho Rd, Apache Junction, AZ 85119, on <u>August 20, 2024</u>. Letters will be mailed no later than <u>1</u>5 days before this meeting.

#### MAILING LABEL CERTIFICATION

| I/We, Grant Taylor                                    | , hereby certify that this is a complete list    |
|-------------------------------------------------------|--------------------------------------------------|
| property owners within 300 feet or 500 feet, whi      | ichever is required, of the property for which a |
| Conditional Use Permit is applied for, as obtained    | from the Pinal County Assessor's Office on this  |
| dateJuly 30, 2024                                     |                                                  |
|                                                       |                                                  |
|                                                       |                                                  |
| I/We further certify that this list is not older than | 30 days at the time of filing said application.  |
| DI FACE DRINT                                         |                                                  |
| PLEASE PRINT                                          |                                                  |
|                                                       | L                                                |
| Grant Taylor                                          | Dant Tylon                                       |
|                                                       |                                                  |
| Property Owner Name                                   | Signature                                        |
| Empire Southwest, LLC                                 |                                                  |
| Street Address                                        |                                                  |
|                                                       | 480 633-4505                                     |
| 1725 S Country Club Dr, Mesa, AZ 85210                | 480 033-4303                                     |
| City, State, Zip                                      | Telephone                                        |
| , , ,                                                 | ·                                                |
|                                                       |                                                  |
|                                                       |                                                  |
| Property Owner Name                                   | Signature                                        |
| Troporty Chine Hume                                   | 0.8                                              |
|                                                       |                                                  |
| Street Address                                        |                                                  |
|                                                       |                                                  |
|                                                       |                                                  |
| City, State, Zip                                      | Telephone                                        |
|                                                       |                                                  |
|                                                       |                                                  |
|                                                       |                                                  |
| Agent Name                                            | Signature                                        |
|                                                       |                                                  |
| Church Adduses                                        |                                                  |
| Street Address                                        |                                                  |
|                                                       |                                                  |
| City, State, Zip                                      | Telephone                                        |