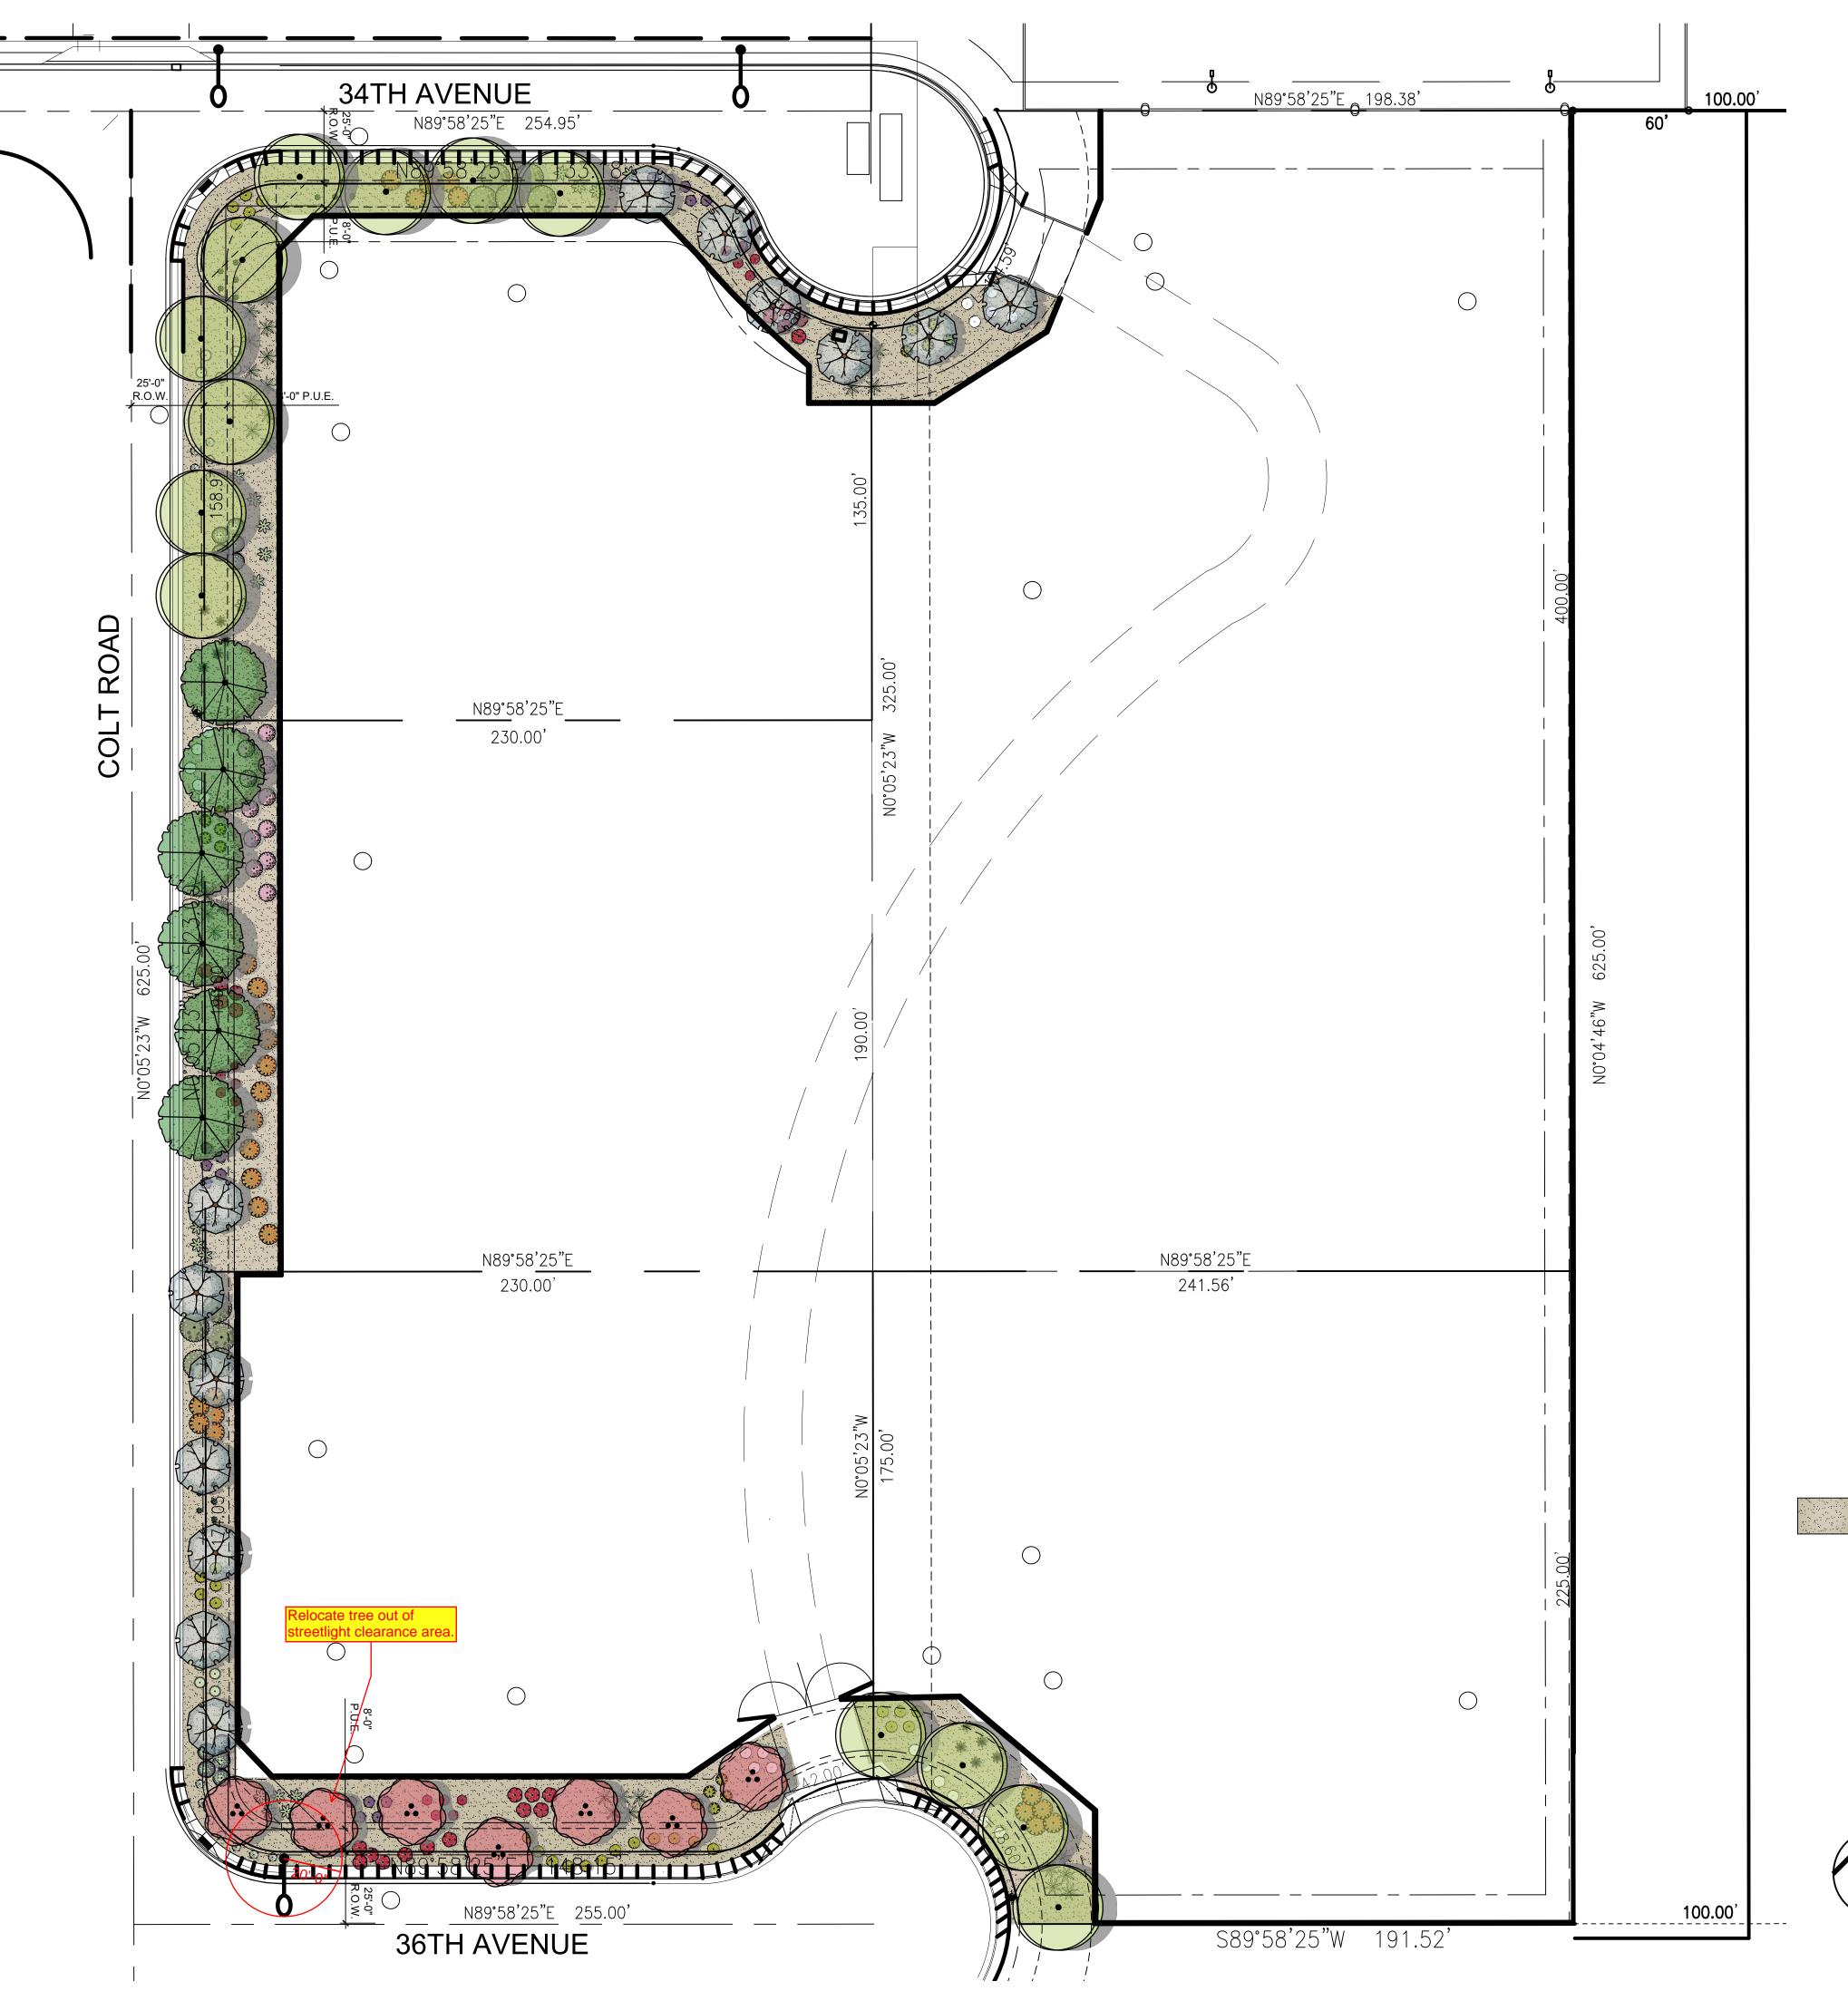

We are requesting an additional Conditional Use Permit (CUP) to expand the equipment storage yard space to the west and south on parcels 102-56-0190, 0200, 0220, 0230. With this additional 4.5 acreage to be enclosed via a masonry 8' CMU block wall on the eastern boundary to match existing wall, as well as a 8' CMU block wall around the south and west perimeter. This additional yard storage property would include the existing lots 19, 20, 22 & 23 of the Baseline Industrial Park. The yard would also be covered by an acceptable dust control material and be maintained as such for the time period being used. Also additional landscape improvements fronting 34th & 36th Ave, as well as Colt Rd are also proposed per stipulations of the permit.

Access to this expanded yard would be through the existing gate located at the northwest corner of the yard space with an additional entrance off of 36th Ave to the south. Empire will also landscape the frontage of Colt Rd and extending in to both cul-de-sacs of 34th & 36th Ave.

THE EXISTING SITE WILL BE SECURED WITH CMU BLOCK WALLS. THE INTERIOR OF THE STORAGE LOT WILL BE UNPAVED BUT WILL UTILIZE DUST CONTROL SURFACE TOPPING AS NOTED. A NEW CONCRETE DRIVEWAY SOUTHWEST OF LOT 23 WILL PROVIDE SECONDARY ACCESS INTO THE YARD AND WILL BE SECURED WITH SWINGING ORNAMENTAL STEEL GATES. NEW DECOMPOSED GRANITE MATERIAL WILL BE PROVIDED AT EITHER SIDE OF THE NEW DRIVE WAY. ALL NEW CMU WALLS AND GATES WILL MATCH THE OWNER'S EXISTING FACILITY AT THE ADJACENT LOT TO THE NORTH. THE NW RIGHT OF WAY ON LOT 19 WILL INCLUDE THE ADDITION OF A CURB RAMP COMPLYING WITH MAG STANDARD 236-4. SIDEWALK TO SERVICE THE RAMP WILL ALSO BE CONSTRUCTED AND WILL CONNECT TO EXISTING NW LOT 21 DRIVEWAY.

# NOTE:

ALL SHRUBS, PLANTS, AND BUSHES SHALL BE LOCATED A MINIMUM OF THIRTY-SIX INCHES (36") FROM ALL PUBLIC STREETLIGHTS, TRAFFIC SIGNAL POLES, TRAFFIC SIGNAL CABINETS, AND PULL BOXES IN THE RIGHT OF WAY.

ALL TREES, CACTI, GROUND COVER CREEPING/VINING, AND PLANTS SHALL BE LOCATED A MINIMUM OF TWENTY FEET (20') FROM OUTSIDE BASE OF THE TREE/PLANT TO ALL PUBLIC STREETLIGHTS, TRAFFIC SIGNAL POLES, TRAFFIC SIGNAL CABINETS, AND PULL BOXES IN THE RIGHT OF WAY.