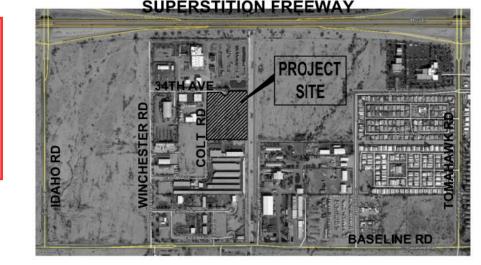

#### Citizen Participation Plan for Empire SW Temporary Outdoor Storage

**Date:** August 1, 2024

**Purpose:** The purpose of this Citizen Participation Plan is to inform <u>property owners</u>, <u>school districts and homeowner associations</u> in the vicinity of the site of an application for Empire Southwest. This site is Pinal County Assessor Parcel numbers 102-56-0190, 0200, 0220, 0230, Lots 19, 20, 22, & 23 of the Baseline Industrial Park, located near 34<sup>th</sup> Avenue and Colt Road, south of the Superstition Freeway and west of Idaho Road. The application is for a <u>Conditional Use Permit for a Temporary Outdoor Storage Facility</u> to support business activities at Empire's Service Facility located on the lot immediately north of this site. This plan will ensure that those affected by this application will have an adequate opportunity to learn about and comment on the proposal.