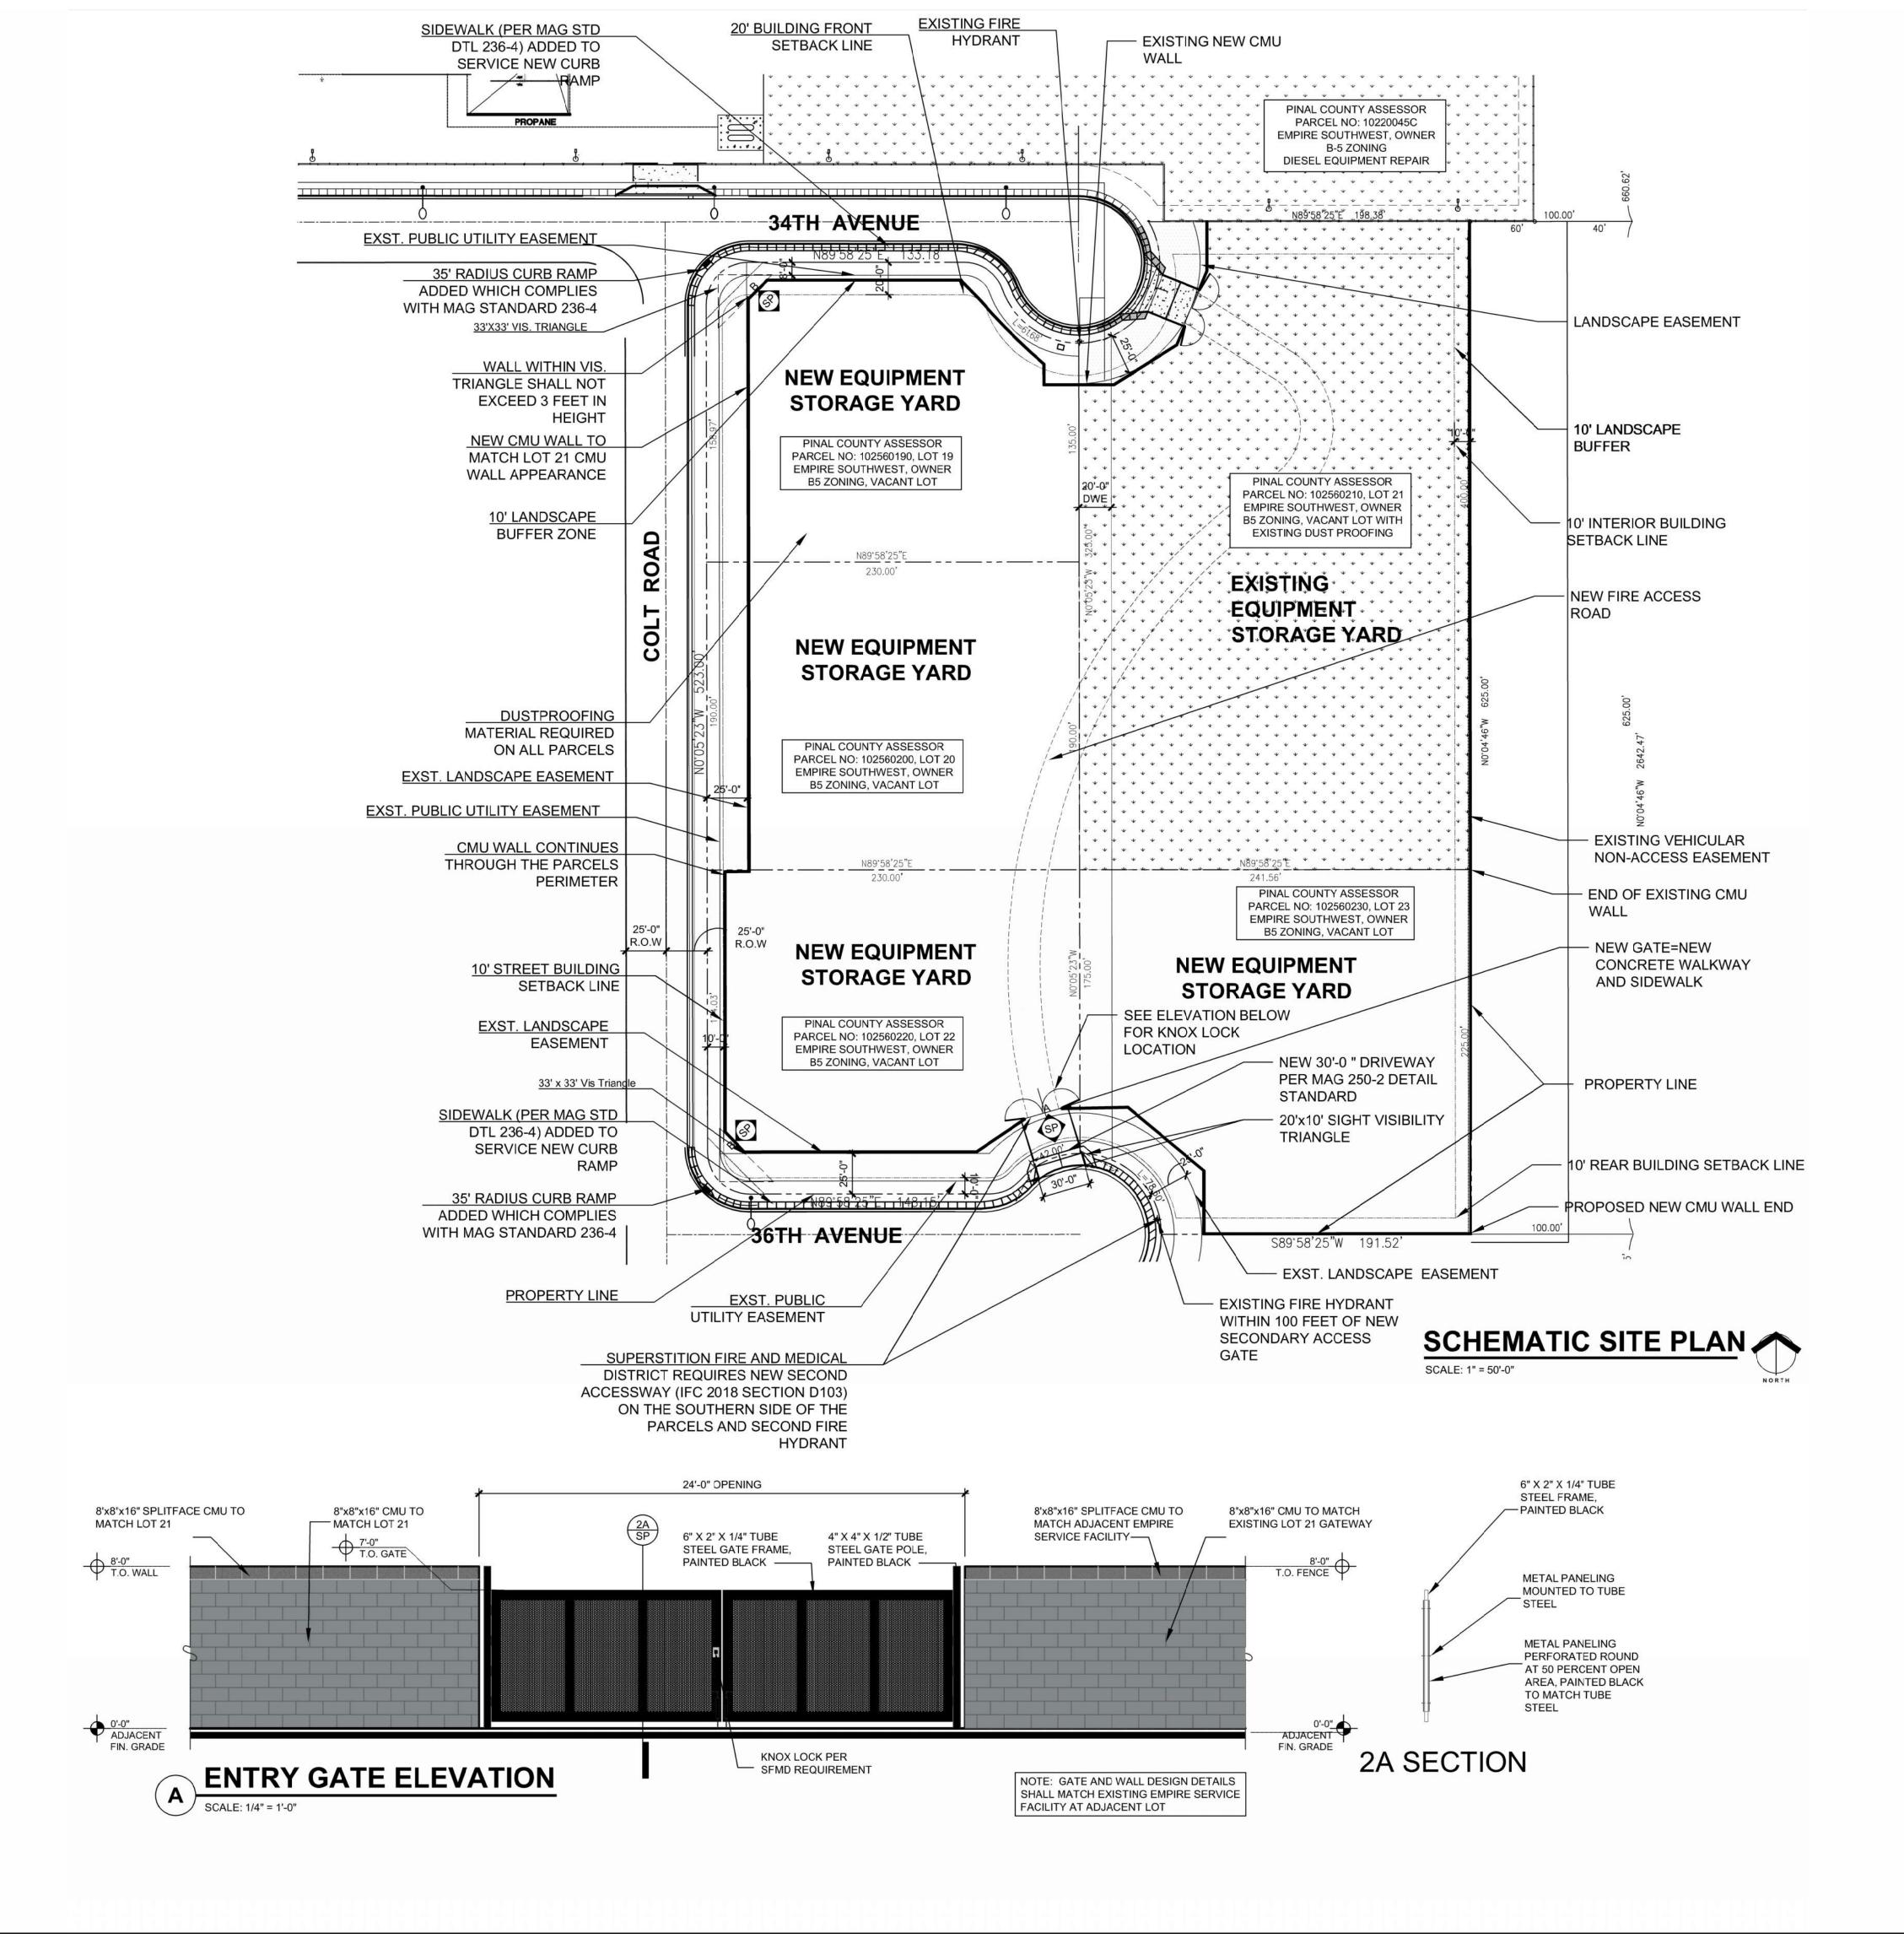

# SITE PLAN PROJECT INFO

**EQUIPMENT STORAGE YARD** 

# SITE DATA

GROSS SITE AREA: 181,209 SF (4.16 AC)
NET SITE AREA: 147,143 SF (3.37 AC)
EXISTING ZONING: B5 (INDUSTRIAL)
CURRENT LAND USE: VACANT
PROPOSED ZONING: B5 (INDUSTRIAL)

#### LEGAL DESCRIPTION

PROPOSED LAND USE:

BASELINE INDUSTRIAL PARK, LOT 19,20,22,23
CAB C SLD 060 SEC 33-1N-8E

#### PROJECT DESCRIPTION

NEW SITE CONSTRUCTION ONLY. NO NEW BUILDINGS OR SITE UTILITIES ARE PLANNED.

PROJECT CONSISTS OF CONVERTING AN EXISTING VACANT LOTS 19,20,22,23 INTO A STORAGE EQUIPMENT YARD RELATED TO THE OWNER'S ADJACENT DIESEL EQUIPMENT SERVICE AND REPAIR FACILITY OPERATIONS. EXISTING CHAIN FENCING WITH SLATS WILL BE REMOVED FOR LOT 21. THERE WILL BE NO PUBLIC ACCESS ONTO THE SITE, AND THERE IS NO NEED FOR AUTOMOBILE PARKING.

THE EXISTING SITE WILL BE SECURED WITH CMU BLOCK WALLS. THE INTERIOR OF THE STORAGE LOT WILL BE UNPAVED BUT WILL UTILIZE DUST CONTROL SURFACE TOPPING AS NOTED. A NEW CONCRETE DRIVEWAY SOUTHWEST OF LOT 23 WILL PROVIDE SECONDARY ACCESS INTO THE YARD AND WILL BE SECURED WITH SWINGING ORNAMENTAL STEEL GATES. NEW DECOMPOSED GRANITE MATERIAL WILL BE PROVIDED AT EITHER SIDE OF THE NEW DRIVE WAY. ALL NEW CMU WALLS AND GATES WILL MATCH THE OWNER'S EXISTING FACILITY AT THE ADJACENT LOT TO THE NORTH. THE NW RIGHT OF WAY ON LOT 19 WILL INCLUDE THE ADDITION OF A CURB RAMP COMPLYING WITH MAG STANDARD 236-4. SIDEWALK TO SERVICE THE RAMP WILL ALSO BE CONSTRUCTED AND WILL CONNECT TO EXISTING NW LOT 21 DRIVEWAY.

## SURVEY NOTE

SURVEYING IS NOT ANTICIPATED TO BE NECESSARY TO CONSTRUCT THIS TEMPORARY PARKING AREA / OUTDOOR STORAGE YARD. HOWEVER IF SURVEYING IS FOUND TO BE NEEDED IN THE FUTURE, THE SURVEY WILL 1) UTILIZE THE CITY OF APACHE JUNCTION APPROVED BENCHMARK BASED ON NAVD 88' DATUM, AND 2) IT WILL TIE INTO THE CITY GDACS GRID AS REQUIRED BY THE CITY OF APACHE JUNCTION.