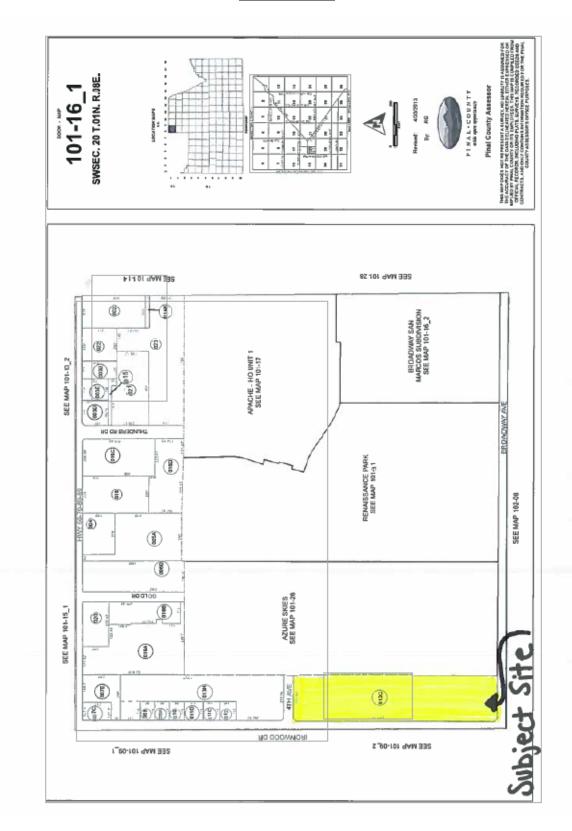

# PLANNING AND ZONING COMMISSION PUBLIC HEARING STAFF REPORT

DATE: February 23, 2016

CASE NUMBER: PZ-1-16

OWNERS: Ironwood Holdings LLC

**APPLICANTS:** City-initiated

- **REQUEST:** City-initiated corrective rezoning from RVP (Recreational Vehicle Park) to B-1 (General Commercial) for a portion of property which was inadvertently incorrectly zoned with the adoption of new city zoning maps.
- LOCATION: The Northeast corner of Ironwood Drive and Broadway Avenue; a +/-1.25 acre portion of parcel 101-16-013C located at 1586 W. Broadway Avenue.

#### BACKGROUND

Since the adoption of the city's new zoning code, it has come to staff's attention that a portion of the subject parcel 101-16-013C has the wrong designation under the new code. When the new zoning code came out in May of 2014, a portion of the subject property was inadvertently rezoned from CB-2 (General Commercial) to RVP (Recreational Vehicle Park). This parcel was previously zoned CB-2 (General Business) and TH (Trailer Homesite) with VIP RV Resort as the TH portion of the property. The CB-2 portion of the property was reserved for commercial uses and was vacant aside from an RV Storage. With the new zoning code a portion of that vacant property originally zoned CB-2 was labeled as RVP. This gave that portion of the property the wrong designation because it is not part of VIP RV Resort and intended for commercial uses. The correct zoning should be B-1 (General Commercial) taking place of CB-2 in the updated city code. Staff proposed a City-initiated corrective rezoning and on January 12<sup>th</sup>, the Commission gave direction to staff to proceed.

#### PROPOSAL

This is a city initiated request to rezone a +/-1.25 acre portion of +/-8 gross-acre property (Pinal County APN 101-16-013C) from RVP (Recreational Vehicle Park) to B-1 (General Commercial). Currently vacant, this portion of the property is located at 1586 W. Broadway Avenue on the northeast corner of Broadway Avenue and Ironwood Drive. The purpose of this rezoning request is to re-assign the appropriate zoning district to this commercial node that is recognized in the General Plan as a community commercial area.