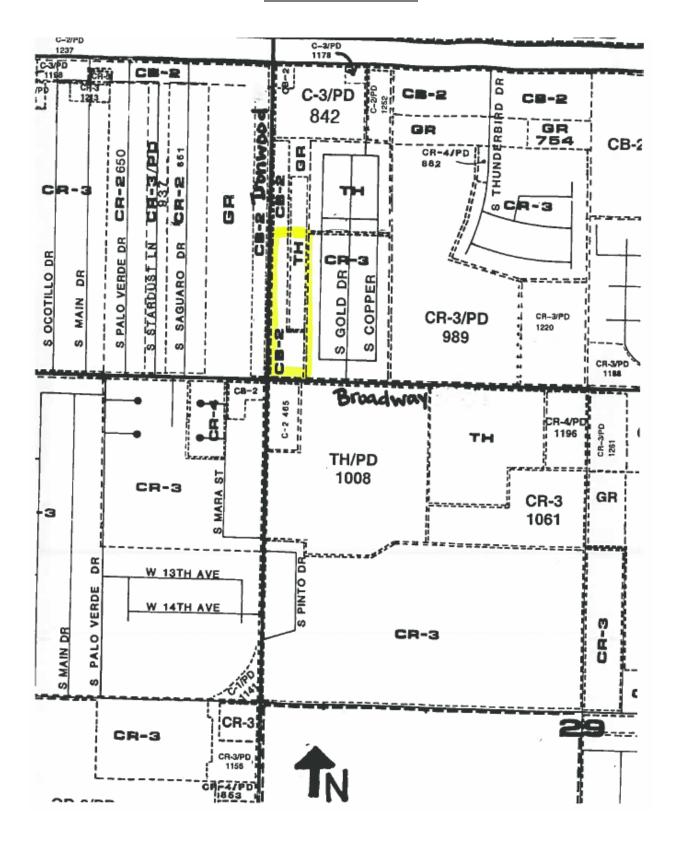

#### BACKGROUND

Since the adoption of the city's new zoning code, it has come to staff's attention that a portion of the subject parcel 101-16-013C has the wrong designation under the new code. When the new zoning code came out in May of 2014, a portion of the subject property was inadvertently rezoned from CB-2 (General Commercial) to RVP (Recreational Vehicle Park). This parcel was previously zoned CB-2 (General Business) and TH (Trailer Homesite) with VIP RV Resort as the TH portion of the property. The CB-2 portion of the property was reserved for commercial uses and was vacant aside from an RV Storage. With the new zoning code a portion of that vacant property originally zoned CB-2 was labeled as RVP. This gave that portion of the property the wrong designation because it is not part of VIP RV Resort and intended for commercial uses. The correct zoning should be B-1 (General Commercial) taking place of CB-2 in the updated city code. Staff proposed a City-initiated corrective rezoning and on January 12<sup>th</sup>, the Commission gave direction to staff to proceed.

#### Relationship to General Plan:

The General Plan designates the subject site Community Commercial. The adjacent properties at the northwest, southwest, and southeast corners of Broadway Avenue and Ironwood Drive are zoned B-1 for general commercial uses. The rezoning is appropriate given that the area supports commercial development at the crossroads of Broadway Avenue and Ironwood Drive. The General Plan does not designate the area as high density residential (maximum of 20 du/ac) which is compatible with RVP zoning. PZ-1-16 (City-initiated) PAGE 3 OF 4

*Zoning/Site Context:* 

The proposed B-1 zoning is compatible with the commercial uses to the south, southwest, and west of the site. The size of the future property is not large enough to have a recreational vehicle park, the minimum lot area for a property zoned RVP is 10 acres.