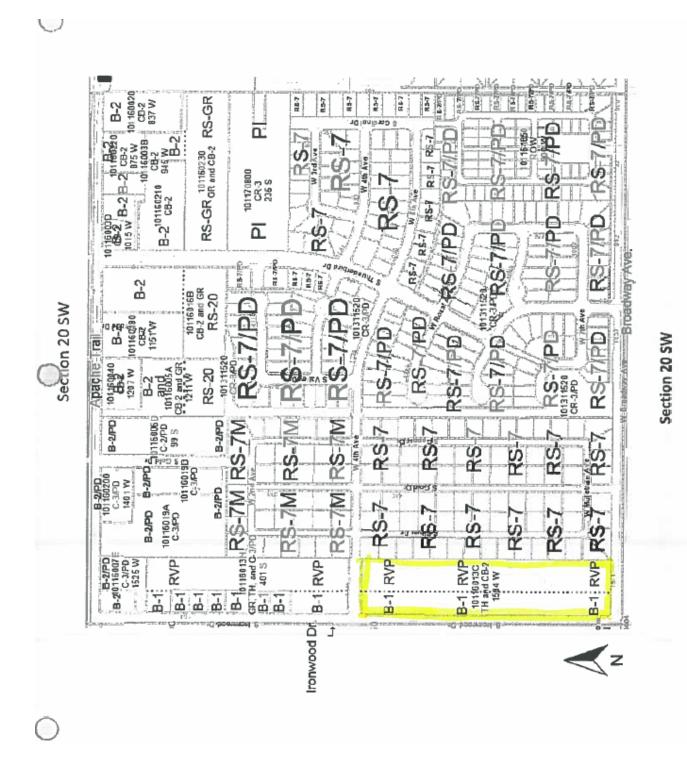

# PLANNING AND ZONING COMMISSION PUBLIC HEARING STAFF REPORT

DATE: February 23, 2016

CASE NUMBER: PZ-1-16

OWNERS: Ironwood Holdings LLC

**APPLICANTS:** City-initiated

- **REQUEST:** City-initiated corrective rezoning from RVP (Recreational Vehicle Park) to B-1 (General Commercial) for a portion of property which was inadvertently incorrectly zoned with the adoption of new city zoning maps.
- LOCATION: The Northeast corner of Ironwood Drive and Broadway Avenue; a +/-1.25 acre portion of parcel 101-16-013C located at 1586 W. Broadway Avenue.

GENERAL PLAN/ ZONING DESIGNATION: Community Commercial; presently zoned RVP.

- SURROUNDING USES: North: VIP RV Resort and Storage (zoned RVP and B-1, Recreational Vehicle Park and General Commercial);
  - South: Commercial (zoned B-1, General Commercial) & Sunrise RV Resort (zoned RVP/PD, Recreational Vehicle Park/Planned Development);
  - East: Azure Skies Subdivision (zoned RS-7 and RS-7M, Medium/High Density Single-Family Detached Residential);
  - West: Commercial (zoned B-1, General Commercial).

#### BACKGROUND

Since the adoption of the city's new zoning code, it has come to staff's attention that a portion of the subject parcel 101-16-013C has the wrong designation under the new code. When the new zoning code came out in May of 2014, a portion of the subject property was inadvertently rezoned from CB-2 (General Commercial) to RVP (Recreational Vehicle Park). This parcel was previously zoned CB-2 (General Business) and TH (Trailer Homesite) with VIP RV Resort as the TH portion of the property. The CB-2 portion of the property was reserved for commercial uses and was vacant aside from an RV Storage. With the new zoning code a portion of that vacant property originally zoned CB-2 was labeled as RVP. This gave that portion of the property the wrong designation because it is not part of VIP RV Resort and intended for commercial uses. The correct zoning should be B-1 (General Commercial) taking place of CB-2 in the updated city code. Staff proposed a City-initiated corrective rezoning and on January 12<sup>th</sup>, the Commission gave direction to staff to proceed.

#### PROPOSAL

This is a city initiated request to rezone a +/-1.25 acre portion of +/-8 gross-acre property (Pinal County APN 101-16-013C) from RVP (Recreational Vehicle Park) to B-1 (General Commercial). Currently vacant, this portion of the property is located at 1586 W. Broadway Avenue on the northeast corner of Broadway Avenue and Ironwood Drive. The purpose of this rezoning request is to re-assign the appropriate zoning district to this commercial node that is recognized in the General Plan as a community commercial area.

#### Relationship to General Plan:

The General Plan designates the subject site Community Commercial. The adjacent properties at the northwest, southwest, and southeast corners of Broadway Avenue and Ironwood Drive are zoned B-1 for general commercial uses. The rezoning is appropriate given that the area supports commercial development at the crossroads of Broadway Avenue and Ironwood Drive. The General Plan does not designate the area as high density residential (maximum of 20 du/ac) which is compatible with RVP zoning. PZ-1-16 (City-initiated) PAGE 3 OF 4

*Zoning/Site Context:* 

The proposed B-1 zoning is compatible with the commercial uses to the south, southwest, and west of the site. The size of the future property is not large enough to have a recreational vehicle park, the minimum lot area for a property zoned RVP is 10 acres.