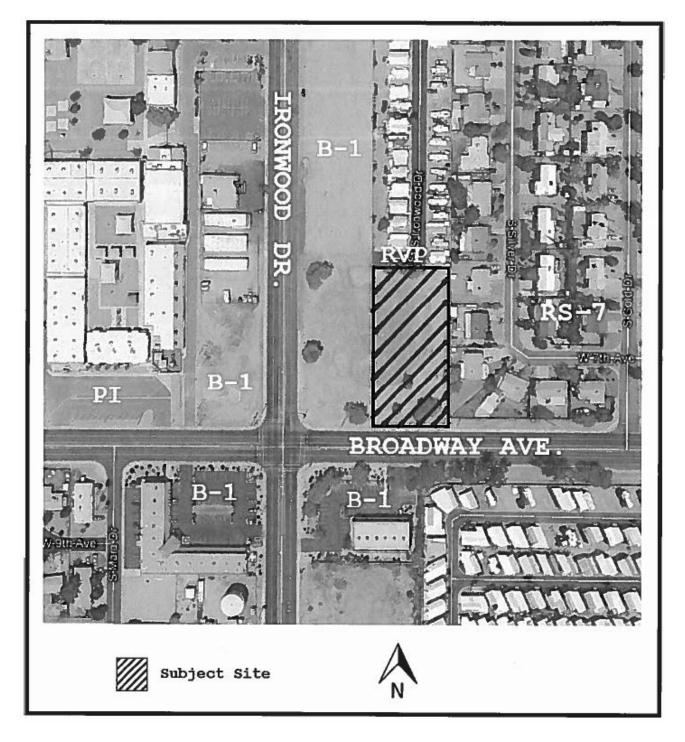

# PLANNING AND ZONING COMMISSION PUBLIC HEARING STAFF REPORT

DATE: February 23, 2016

CASE NUMBER: PZ-1-16

OWNERS: Ironwood Holdings LLC

**APPLICANTS:** City-initiated

- **REQUEST:** City-initiated corrective rezoning from RVP (Recreational Vehicle Park) to B-1 (General Commercial) for a portion of property which was inadvertently incorrectly zoned with the adoption of new city zoning maps.
- LOCATION: The Northeast corner of Ironwood Drive and Broadway Avenue; a +/-1.25 acre portion of parcel 101-16-013C located at 1586 W. Broadway Avenue.

GENERAL PLAN/ ZONING DESIGNATION: Community Commercial; presently zoned RVP.

- SURROUNDING USES: North: VIP RV Resort and Storage (zoned RVP and B-1, Recreational Vehicle Park and General Commercial);
  - South: Commercial (zoned B-1, General Commercial) & Sunrise RV Resort (zoned RVP/PD, Recreational Vehicle Park/Planned Development);
  - East: Azure Skies Subdivision (zoned RS-7 and RS-7M, Medium/High Density Single-Family Detached Residential);
  - West: Commercial (zoned B-1, General Commercial).

## Aerial Map

CITY INITIATED REZONING REQUEST FROM RVP (RECREATIONAL VEHICLE PARK) TO B-1 (GENERAL COMMERCIAL)

**1-5-3 NON-RESIDENTIAL USE REGULATIONS.** Table 5-3 illustrates the use regulations for all non-residential zoning districts: