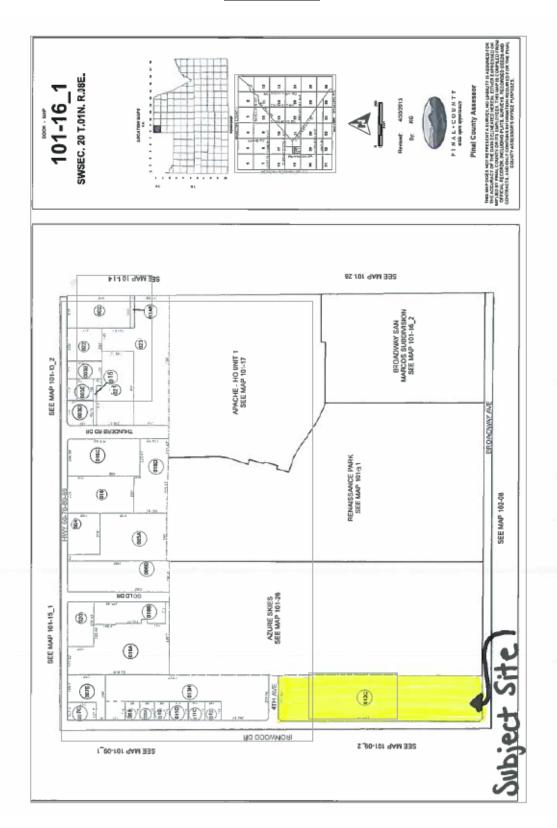

ecreational Vehicle Park) to B-1 (General Commercial), subject to the following conditions of approval:

1) At Such time, as the vacant lot is developed, it must be developed pursuant to the Apache Junction City Code, Volume II, Land Development Code, Chapter 1 Zoning Ordinance, Section 1-5-3 for uses permitted in the B-1 General Commercial zoning district.

Prepared by Stephanie Bubenheim

Assistant Planner

#### PZ-1-16 (City-initiated) PAGE 4 OF 4

#### Attachments:

Exhibit #1 - PZ-1-16 Aerial Map Exhibit #2 - Parcel Map Exhibit #3 - Prior Zoning Map

Exhibit #4 - Updated Zoning Map 2014
Exhibit #5 - Apache Junction City Code Section 1-5-3

### PZ-1-16

#### Aerial Map

CITY INITIATED REZONING REQUEST FROM RVP (RECREATIONAL VEHICLE PARK) TO B-1 (GENERAL COMMERCIAL)



#### Parcel Map



#### Prior Zoning Map





# **1-5-3 NON-RESIDENTIAL USE REGULATIONS.** Table 5-3 illustrates the use regulations for all non-residential zoning districts:

**TABLE 5-3: NON-RESIDENTIAL USE REGULATIONS** 

| USE                                    | SPECIFIC USE TYPE <sup>1</sup>                                        | B-1  | B-2      | B-3       | B-4 <sup>4</sup> | B-5 <sup>4</sup> | PI        |
|----------------------------------------|-----------------------------------------------------------------------|------|----------|-----------|------------------|------------------|-----------|
| CATEGORY                               |                                                                       | Gen. | Old West | City Cen. | Bus Park         | Ind.             | Pub/Inst. |
| Retai