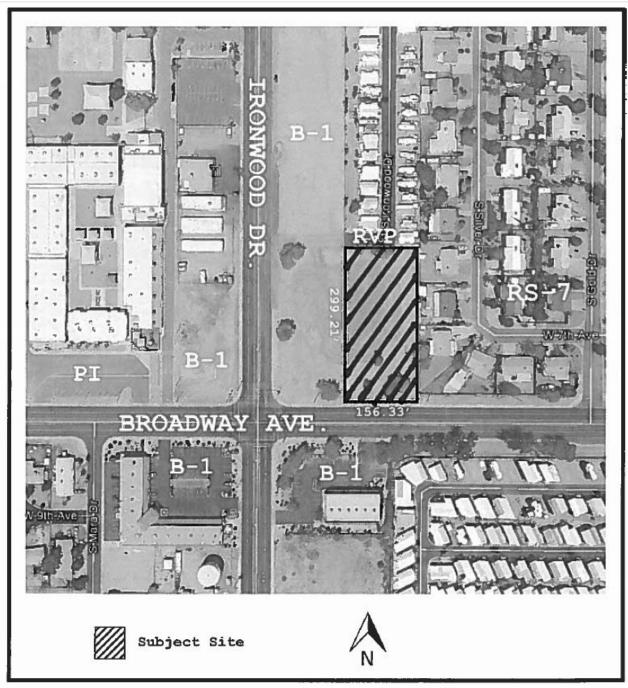

#### Aerial Map

CITY INITIATED REZONING REQUEST FROM RVP (RECREATIONAL VEHICLE PARK) TO B-1 (GENERAL COMMERCIAL)

Broadway Avenue; a +/-1.25 acre portion of

parcel 101-16-013C located at 1586 W.

Broadway Avenue.

GENERAL PLAN/

ZONING DESIGNATION: Community Commercial; presently zoned RVP.

**SURROUNDING USES:** North: VIP RV Resort and Storage

(zoned RVP and B-1, Recreational

Vehicle Park and General

Commercial);

South: Commercial (zoned B-1, General

Commercial) & Sunrise RV Resort

(zoned RVP/PD, Recreational

Vehicle Park/Planned Development);

East: Azure Skies Subdivision (zoned RS-7

and RS-7M, Medium/High Density

Single-Family Detached

Residential);

West: Commercial (zoned B-1, General

Commercial).