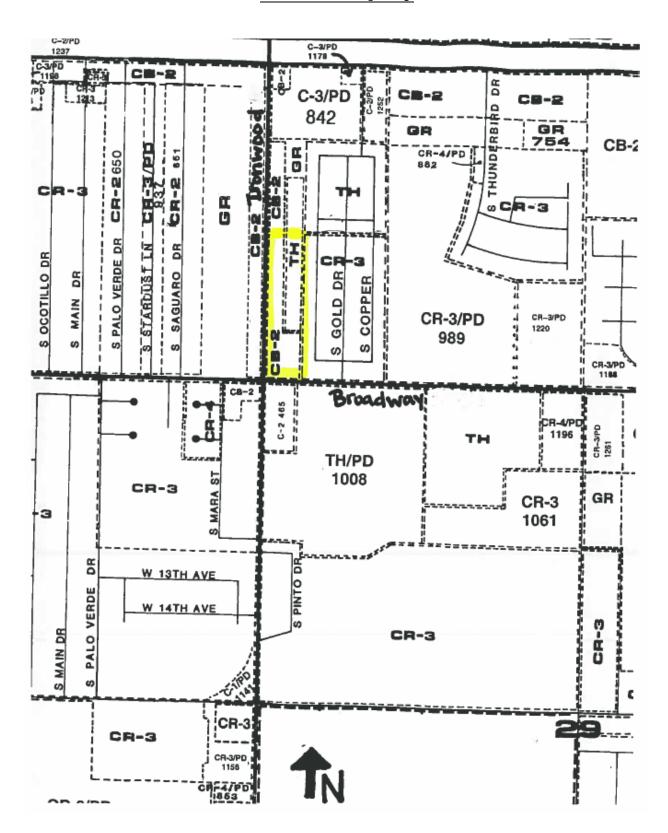

#### Prior Zoning Map

#### BACKGROUND

Since the adoption of the city's new zoning code, it has come to staff's attention that a portion of the subject parcel 101-16-013C has the wrong designation under the new code. When the new zoning code came out in May of 2014, a portion of the subject property was inadvertently rezoned from CB-2 (General Commercial) to RVP (Recreational Vehicle Park). This parcel was previously zoned CB-2 (General Business) and TH (Trailer Homesite) with VIP RV Resort as the TH portion of the property. The CB-2 portion of the property was reserved for commercial uses and was vacant aside from an RV Storage. With the new zoning code a portion of that vacant property originally zoned CB-2 was labeled as RVP. This gave that portion of the property the wrong designation because it is not part of VIP RV Resort and intended for commercial uses. The correct zoning should be B-1 (General Commercial) taking place of CB-2 in the updated city code. Staff proposed a City-initiated corrective rezoning and on January 12th, the Commission gave direction to staff to proceed.