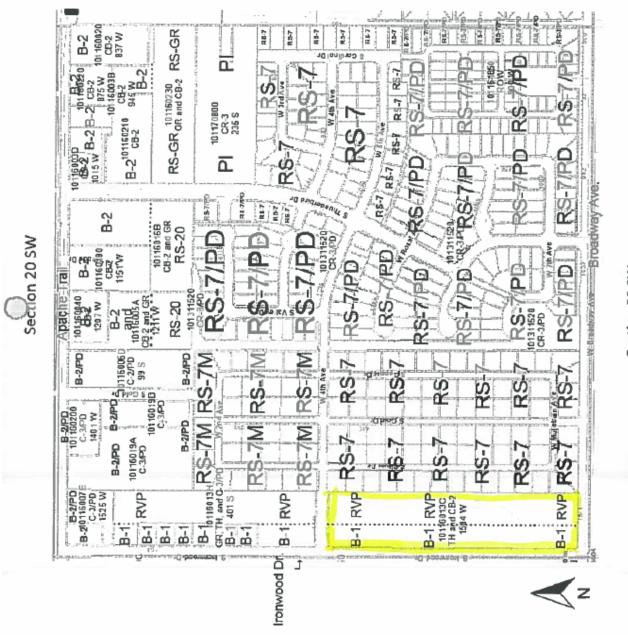

#### BACKGROUND

Since the adoption of the city's new zoning code, it has come to staff's attention that a portion of the subject parcel 101-16-013C has the wrong designation under the new code. When the new zoning code came out in May of 2014, a portion of the subject property was inadvertently rezoned from CB-2 (General Commercial) to RVP (Recreational Vehicle Park). This parcel was previously zoned CB-2 (General Business) and TH (Trailer Homesite) with VIP RV Resort as the TH portion of the property. The CB-2 portion of the property was reserved for commercial uses and was vacant aside from an RV Storage. With the new zoning code a portion of that vacant property originally zoned CB-2 was labeled as RVP. This gave that portion of the property the wrong designation because it is not part of VIP RV Resort and intended for commercial uses. The correct zoning should be B-1 (General Commercial) taking place of CB-2 in the updated city code. Staff proposed a City-initiated corrective rezoning and on January 12th, the Commission gave direction to staff to proceed.

#### PROPOSAL

This is a city initiated request to rezone a +/-1.25 acre portion of +/-8 gross-acre property (Pinal County APN 101-16-013C) from RVP (Recreational Vehicle Park) to B-1 (General Commercial). Currently vacant, this portion of the property is located at 1586 W. Broadway Avenue on the northeast corner of Broadway Avenue and Ironwood Drive. The purpose of this rezoning request is to re-assign the appropriate zoning district to this commercial node that is recognized in the General Plan as a community commercial area.

#### PLANNING STAFF ANALYSIS AND FINDINGS

Relationship to General Plan:

The General Plan designates the subject site Community Commercial. The adjacent properties at the northwest, southwest, and southeast corners of Broadway Avenue and Ironwood Drive are zoned B-1 for general commercial uses. The rezoning is appropriate given that the area supports commercial development at the crossroads of Broadway Avenue and Ironwood Drive. The General Plan does not designate the area as high density residential (maximum of 20 du/ac) which is compatible with RVP zoning.

#### Zoning/Site Context:

The proposed B-1 zoning is compatible with the commercial uses to the south, southwest, and west of the site. The size of the future property is not large enough to have a recreational vehicle park, the minimum lot area for a property zoned RVP is 10 acres.

#### Prior Zoning Map