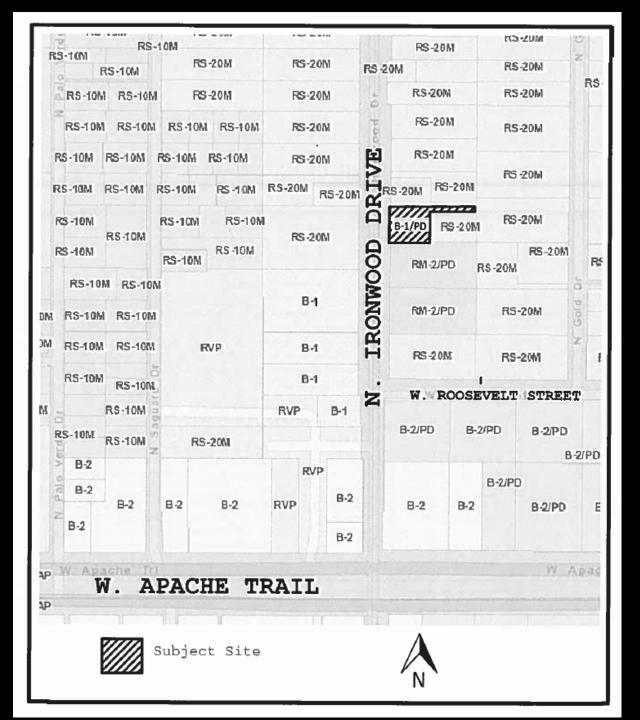

#### PZ-4-16

### Proposed Planned Development Major Amendment 351 N. Ironwood Drive



City of Apache Junction
City Council Meeting
May 3, 2016



# PZ-4-16 Aerial Map

Zoning: B-1/PD





## PZ-4-16 Vicinity Map



## PZ-4-16 Site Plan



#### Conditions

- 1. The pallet of uses permitted on the property will be based off the Non-Residential Use Regulations table from Apache Junction City Code Volume 2; Section 1-5-3, and as further refined in scope in accordance with the list contained in case file PZ-4-16, agreed to by the applicants and staff.
- Any future expansions or increases in intensity as determined by Development Services Staff may require additional property or building improvements.
- 3. Except as otherwise conditioned herein, all other applicable provisions of Ordinance No. 961 are still in full force and effect.