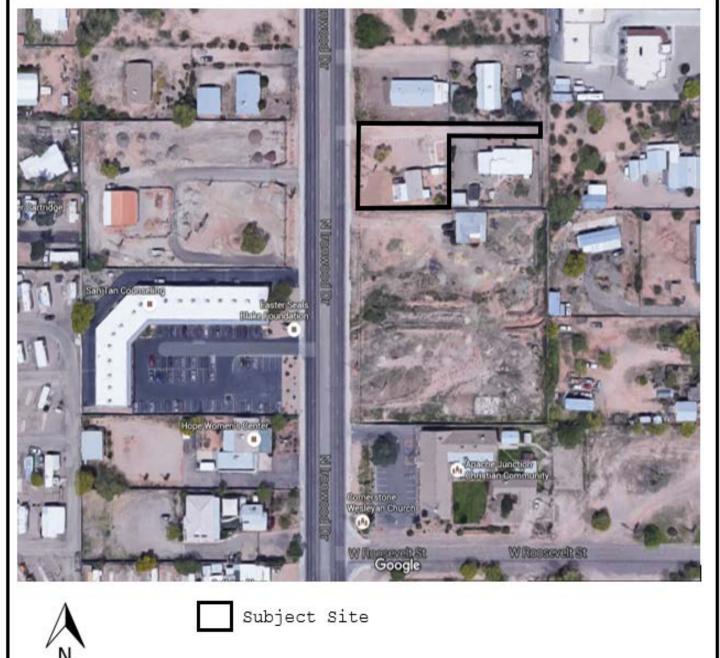

#### PZ-4-16

### Proposed Planned Development Major Amendment 351 N. Ironwood Drive



City of Apache Junction
City Council Meeting
May 3, 2016



# PZ-4-16 Aerial Map

Zoning: B-1/PD





## PZ-4-16 Vicinity Map



## PZ-4-16 Site Plan



#### Conditions

- 1. The pallet of uses permitted on the property will be based off the Non-Residential Use Regulations table from Apache Junction City Code Volume 2; Section 1-5-3, and as further refined in scope in accordance with the list contained in case file PZ-4-16, agreed to by the applicants and staff.
- Any future expansions or increases in intensity as determined by Development Services Staff may require additional property or building improvements.
- 3. Except as otherwise conditioned herein, all other applicable provisions of Ordinance No. 961 are still in full force and effect.