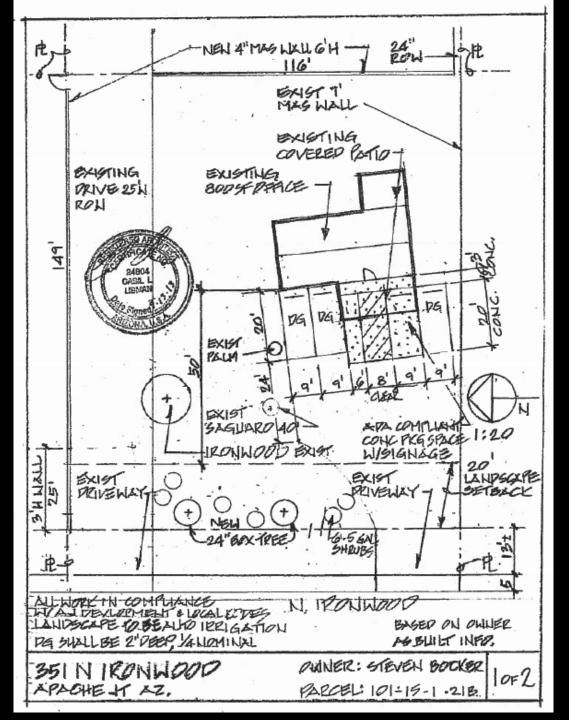

#### PZ-4-16

### Proposed Planned Development Major Amendment 351 N. Ironwood Drive



City of Apache Junction
City Council Meeting
May 3, 2016



# PZ-4-16 Aerial Map

Zoning: B-1/PD





## PZ-4-16 Vicinity Map



## PZ-4-16 Site Plan



#### Conditions

- 1. The pallet of uses permitted on the property will be based off the Non-Residential Use Regulations table from Apache Junction City Code Volume 2; Section 1-5-3, and as further refined in scope in accordance with the list contained in case file PZ-4-16, agreed to by the applicants and staff.
- Any future expansions or increases in intensity as determined by Development Services Staff may require additional property or building improvements.
- 3. Except as otherwise conditioned herein, all other applicable provisions of Ordinance No. 961 are still in full force and effect.