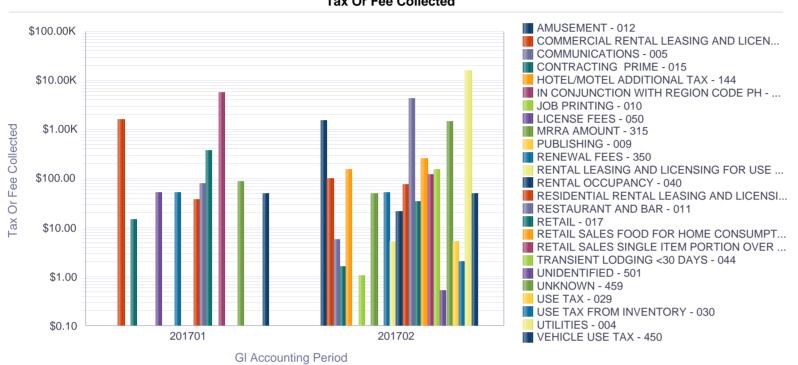

|                                                        | 201701               | 201702               | Tax Or Fee Collected |
|--------------------------------------------------------|----------------------|----------------------|----------------------|
| Activity                                               | Tax Or Fee Collected | Tax Or Fee Collected |                      |
| AMUSEMENT - 012                                        |                      |                      |                      |
| COMMERCIAL RENTAL LEASING AND LICENSING FOR USE - 213  |                      |                      |                      |
| COMMUNICATIONS - 005                                   |                      |                      |                      |
| CONTRACTING PRIME - 015                                |                      |                      |                      |
| HOTEL/MOTEL ADDITIONAL TAX - 144                       |                      |                      |                      |
| IN CONJUNCTION WITH REGION CODE PH - 000               |                      |                      |                      |
| JOB PRINTING - 010                                     |                      |                      |                      |
| LICENSE FEES - 050                                     |                      |                      |                      |
| MRRA AMOUNT - 315                                      |                      |                      |                      |
| PUBLISHING - 009                                       |                      |                      |                      |
| RENEWAL FEES - 350                                     |                      |                      |                      |
| RENTAL LEASING AND LICENSING FOR USE OF TPP - 214      |                      |                      |                      |
| RENTAL OCCUPANCY - 040                                 |                      |                      |                      |
| RESIDENTIAL RENTAL LEASING AND LICENSING FOR USE - 045 |                      |                      |                      |
| RESTAURANT AND BAR - 011                               |                      |                      |                      |
| RETAIL - 017                                           |                      |                      |                      |
| RETAIL SALES FOOD FOR HOME CONSUMPTION - 062           |                      |                      |                      |
| RETAIL SALES SINGLE ITEM PORTION OVER \$2000 - 297     |                      |                      |                      |
| TRANSIENT LODGING <30 DAYS - 044                       |                      |                      |                      |
| UNIDENTIFIED - 501                                     |                      |                      |                      |
| UNKNOWN - 459                                          |                      |                      |                      |
| USE TAX - 029                                          |                      |                      |                      |
| USE TAX FROM INVENTORY - 030                           |                      |                      |                      |
| UTILITIES - 004                                        |                      |                      |                      |
| VEHICLE USE TAX - 450                                  |                      |                      |                      |
| Grand Total                                            | \$22,668.96          | \$550,602.83         | \$573,271.79         |