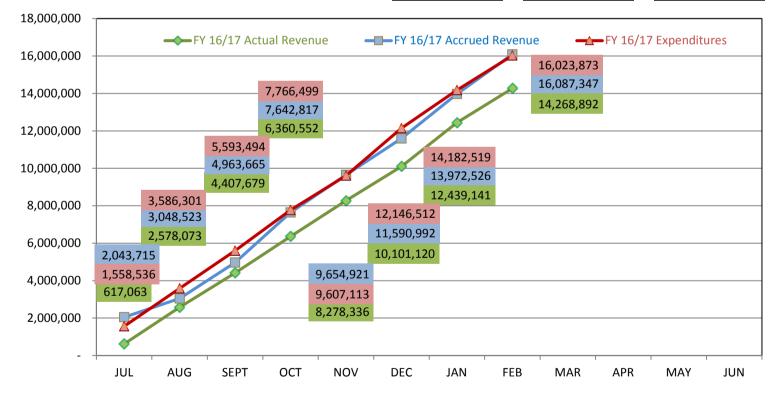

## *General Fund Summary of Revenue and Expenditures February 2017*

Many of the City's main revenue streams are reported one month in arrears. In an effort to better match revenues to expenditures, the line item "Projected Accrual" has been included (see below). This estimate is the amount of revenue the City has not yet received for the month.

| Month-to-Date                     |     | FY 2016/17 |    | FY 2015/16 |    | FY 2014/15 |
|-----------------------------------|-----|------------|----|------------|----|------------|
| Actual Collected                  | \$  | 1,829,751  | \$ | 1,977,538  | \$ | 2,077,831  |
| Projected Accrual                 |     | 1,818,455  |    | 1,670,677  |    | 1,634,242  |
| Total Projected Revenue           |     | 3,648,206  |    | 3,648,215  |    | 3,712,073  |
| Total Expenditures                |     | 1,841,354  |    | 1,801,487  |    | 1,571,411  |
| Revenue Over (Under) Expenditures | \$_ | 1,806,852  | \$ | 1,846,728  | \$ | 2,140,662  |
| Year-to-Date                      |     |            |    |            |    |            |
| Actual Collected                  | \$  | 14,268,892 | \$ | 13,992,124 | \$ | 13,664,744 |
| Projected Accrual                 |     | 1,818,455  |    | 1,670,677  |    | 1,634,242  |
| Total Projected Revenue           |     | 16,087,347 | _  | 15,662,801 | _  | 15,298,986 |
| Total Expenditures                |     | 16,023,873 |    | 15,487,252 |    | 14,946,754 |
| Revenue Over (Under) Expenditures | \$_ | 63,474     | \$ | 175,549    | \$ | 352,232    |

## Comparison of Projected Revenue/Expenditures to Budget % of Budget - Eight months or 66.7% of the fiscal year reported

| <u>Year-to-Date</u>               | <br>Thru 02/2017 | <br>FY Budget     | %     |
|-----------------------------------|------------------|-------------------|-------|
| Total Projected Revenue           | \$<br>16,087,347 | \$<br>25,245,520  | 63.7% |
| Total Expenditures                | 16,023,873       | <br>27,792,820    | 57.7% |
| Revenue Over (Under) Expenditures | \$<br>63,474     | \$<br>(2,547,300) |       |