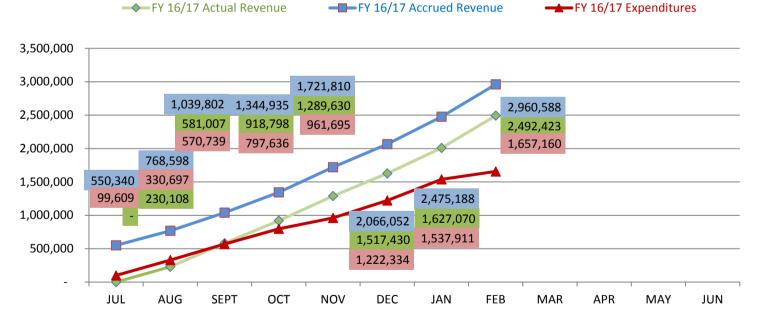

## *Highway Users Revenue Fund (HURF) HURF - Summary of Revenue and Expenditures February 2017*

Many of the City's main revenue streams are reported one month in arrears. In an effort to better match revenues to expenditures, the line item "Projected Accrual" has been included (see below). This estimate is the amount of revenue the City has not yet received for the month.

| Month-to-Date                                                                                                                               | <u>FY 2016/17</u>                                                            | <u>FY 2015/16</u>                                                     |          | <u>FY 2014/15</u>                                                |
|---------------------------------------------------------------------------------------------------------------------------------------------|------------------------------------------------------------------------------|-----------------------------------------------------------------------|----------|------------------------------------------------------------------|
| Actual Collected                                                                                                                            | \$<br>483,680                                                                | \$<br>352,547                                                         | \$       | 343,110                                                          |
| Projected Accrual                                                                                                                           | 468,165                                                                      | <br>500,490                                                           |          | 468,913                                                          |
| Total Projected Revenue                                                                                                                     | 951,845                                                                      | 853,037                                                               |          | 812,023                                                          |
| Total Expenditures                                                                                                                          | 119,249                                                                      | 1,203,266                                                             |          | 204,435                                                          |
| Revenue Over (Under) Expenditure:                                                                                                           | \$<br>832,596                                                                | \$<br>(350,229)                                                       | \$       | 607,588                                                          |
| Year-to-Date<br>Actual Collected<br>Projected Accrual<br>Total Projected Revenue<br>Total Expenditures<br>Revenue Over (Under) Expenditures | \$<br><br>2,492,423<br>468,165<br>2,960,588<br>1,657,160<br><b>1,303,428</b> | \$<br><br>2,256,790<br>500,490<br>2,757,280<br>3,266,377<br>(509,097) | \$<br>\$ | 2,149,327<br>468,913<br>2,618,240<br>2,152,911<br><b>465,329</b> |

## Comparison of Projected Revenue/Expenditures to Budget % of Budget - Fight months or 66.7% of the fiscal year reported

| % UI Duuyei - Eiy                 |    | uns of 00.7 % of u | ie listai | year reponeu |       |
|-----------------------------------|----|--------------------|-----------|--------------|-------|
| Year-to-Date                      | ٦  | Thru 02/2017       |           | FY Budget    | %     |
| Total Projected Revenue           | \$ | 2,960,588          | \$        | 4,189,300    | 70.7% |
| Total Expenditures                |    | 1,657,160          |           | 4,227,620    | 39.2% |
| Revenue Over (Under) Expenditure: | \$ | 1,303,428          | \$        | (38,320)     |       |