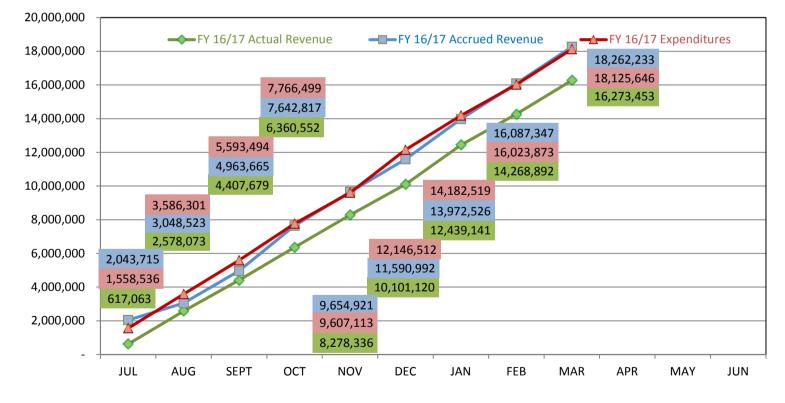

## General Fund Summary of Revenue and Expenditures March 2017

Many of the City's main revenue streams are reported one month in arrears. In an effort to better match revenues to expenditures, the line item "Projected Accrual" has been included (see below). This estimate is the amount of revenue the City has not yet received for the month.

| Month-to-Date                     |     | FY 2016/17 |    | FY 2015/16 |    | FY 2014/15 |
|-----------------------------------|-----|------------|----|------------|----|------------|
| Actual Collected                  | \$  | 2,004,562  | \$ | 2,268,102  | \$ | 2,192,221  |
| Projected Accrual                 |     | 1,988,780  |    | 1,506,782  | _  | 1,539,475  |
| Total Projected Revenue           |     | 3,993,342  |    | 3,774,884  |    | 3,731,696  |
| Total Expenditures                |     | 2,101,773  |    | 1,744,954  |    | 1,695,899  |
| Revenue Over (Under) Expenditures | \$  | 1,891,569  | \$ | 2,029,930  | \$ | 2,035,797  |
| Year-to-Date                      |     |            |    |            |    |            |
| Actual Collected                  | \$  | 16,273,453 | \$ | 16,260,226 | \$ | 15,856,965 |
| Projected Accrual                 |     | 1,988,780  | _  | 1,506,782  | _  | 1,539,475  |
| Total Projected Revenue           |     | 18,262,233 |    | 17,767,008 |    | 17,396,440 |
| Total Expenditures                |     | 18,125,646 |    | 17,232,206 |    | 16,642,653 |
| Revenue Over (Under) Expenditures | \$_ | 136,587    | \$ | 534,802    | \$ | 753,787    |

## Comparison of Projected Revenue/Expenditures to Budget

% of Budget - Nine months or 75.0% of the fiscal year reported

| Year-to-Date                      | Thru 03/2017     | <br>FY Budget     | %     |
|-----------------------------------|------------------|-------------------|-------|
| Total Projected Revenue           | \$<br>18,262,233 | \$<br>25,245,520  | 72.3% |
| Total Expenditures                | 18,125,646       | <br>27,792,820    | 65.2% |
| Revenue Over (Under) Expenditures | \$<br>136,587    | \$<br>(2,547,300) | -5.4% |