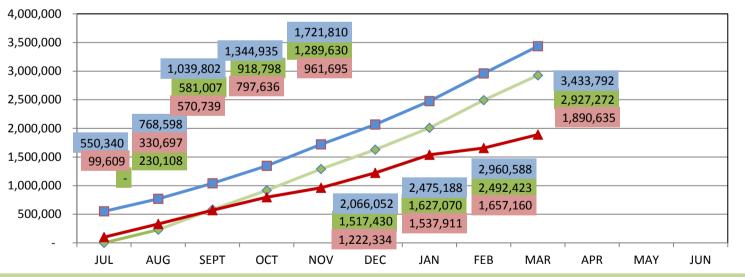

## *Highway Users Revenue Fund (HURF) HURF - Summary of Revenue and Expenditures March 2017*

Many of the City's main revenue streams are reported one month in arrears. In an effort to better match revenues to expenditures, the line item "Projected Accrual" has been included (see below). This estimate is the amount of revenue the City has not yet received for the month.

| Month-to-Date                     | <u>FY 2016/17</u> | <u>FY 2015/16</u> | <u>FY 2014/15</u> |
|-----------------------------------|-------------------|-------------------|-------------------|
| Actual Collected                  | \$ 434,849        | \$ 399,848        | \$ 353,517        |
| Projected Accrual                 | 506,520           | 520,280           | 489,992           |
| Total Projected Revenue           | 941,369           | 920,128           | 843,509           |
| Total Expenditures                | 233,475           | 255,163           | 273,394           |
| Revenue Over (Under) Expenditure: | \$ 707,894        | \$ 664,965        | \$ 570,115        |
|                                   |                   |                   |                   |
| <u>Year-to-Date</u>               |                   |                   |                   |
| Actual Collected                  | \$ 2,927,272      | \$ 2,656,638      | \$ 2,502,843      |
| Projected Accrual                 | 506,520           | 520,280           | 489,992           |
| Total Projected Revenue           | 3,433,792         | 3,176,918         | 2,992,835         |
| Total Expenditures                | 1,890,635         | 3,521,540         | 2,426,305         |
| Revenue Over (Under) Expenditure  | \$ 1,543,157      | \$ (344,622)      | \$ 566,530        |

-FY 16/17 Accrued Revenue

FY 16/17 Expenditures

Comparison of Projected Revenue/Expenditures to Budget

% of Budget - Nine months or 75.0% of the fiscal year reported

| <u>Year-to-Date</u>               | Thru 03/2017        | FY Budget    | %     |
|-----------------------------------|---------------------|--------------|-------|
| Total Projected Revenue           | \$ 3,433,792        | \$ 4,189,300 | 82.0% |
| Total Expenditures                | 1,890,635           | 4,227,620    | 44.7% |
| Revenue Over (Under) Expenditure: | <b>\$</b> 1,543,157 | \$ (38,320)  |       |