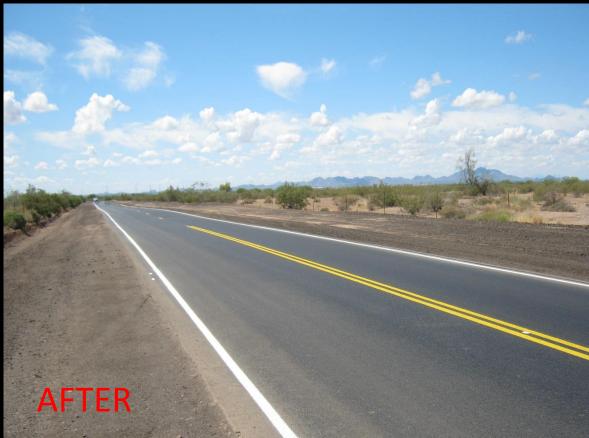

seline 12<sup>th</sup> Avenue **Grand Drive** 

Overlay Crack Seal Reconstruction Slurry Seal Full Reconstruction

Full Reconstruction Reconstruction \$2,060,939.61 \$226,180.06 \$773,683.51 \$43,803.81 \$327,698.15

\$11,376.22 \$17,945.18

## **SST Projects**

# Project

## Treatment



Warner Drive Gold Drive Chip Seal Campaign Colt Road Concho Street Roundup Street San Marcos Drive Full Reconstruction Full Reconstruction Chip Seal Full Reconstruction Full Reconstruction Full Reconstruction Full Reconstruction \$49,800.35 \$46,925.01 \$218,319.79 \$14,260.32 \$11,606.47 \$26,781.72 \$38,413.92

\$3,867,734.12

## Apache Trail; Meridian Dr – Idaho Rd





## Southern Ave; Apache Dr – Winchester Rd





### Baseline Ave; Idaho Rd – Winchester Rd





### Idaho Rd; US 60 – Baseline Ave