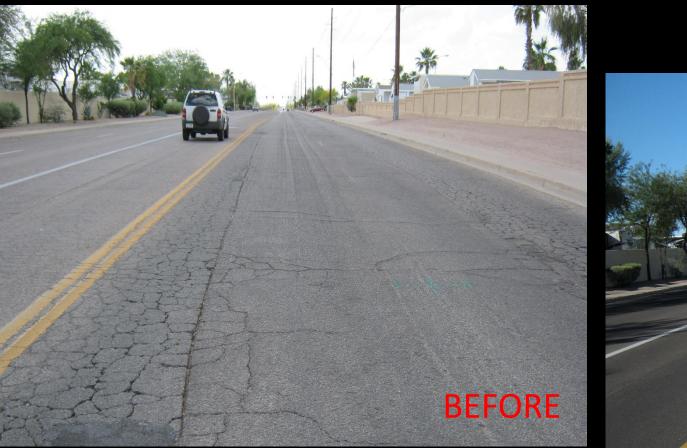

r Delaware; 16<sup>th</sup> Ave – Southern Baseline; Idaho – Winchester & Idaho; US60 – Baseline 12<sup>th</sup> Avenue **Grand Drive** 

Overlay Crack Seal Reconstruction Slurry Seal Full Reconstruction

Full Reconstruction Reconstruction \$2,060,939.61 \$226,180.06 \$773,683.51 \$43,803.81 \$327,698.15

\$11,376.22 \$17,945.18

## **SST Projects**

# Project

## Treatment



Warner Drive Gold Drive Chip Seal Campaign Colt Road Concho Street Roundup Street San Marcos Drive Full Reconstruction Full Reconstruction Chip Seal Full Reconstruction Full Reconstruction Full Reconstruction Full Reconstruction \$49,800.35 \$46,925.01 \$218,319.79 \$14,260.32 \$11,606.47 \$26,781.72 \$38,413.92

\$3,867,734.12

## Apache Trail; Meridian Dr – Idaho Rd





## Southern Ave; Apache Dr – Winchester Rd





### Baseline Ave; Idaho Rd – Winchester Rd





### Idaho Rd; US 60 – Baseline Ave