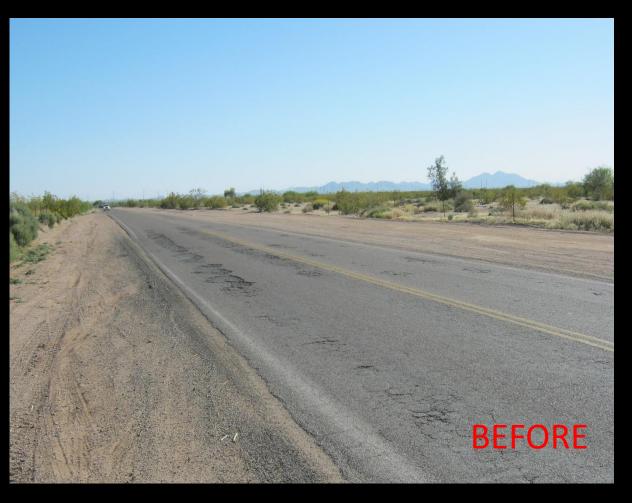

Baseline 12<sup>th</sup> Avenue **Grand Drive** 

Overlay Crack Seal Reconstruction Slurry Seal Full Reconstruction

Full Reconstruction Reconstruction \$2,060,939.61 \$226,180.06 \$773,683.51 \$43,803.81 \$327,698.15

\$11,376.22 \$17,945.18

## **SST Projects**

# Project

## Treatment



Warner Drive Gold Drive Chip Seal Campaign Colt Road Concho Street Roundup Street San Marcos Drive Full Reconstruction Full Reconstruction Chip Seal Full Reconstruction Full Reconstruction Full Reconstruction Full Reconstruction \$49,800.35 \$46,925.01 \$218,319.79 \$14,260.32 \$11,606.47 \$26,781.72 \$38,413.92

\$3,867,734.12

## Apache Trail; Meridian Dr – Idaho Rd





## Southern Ave; Apache Dr – Winchester Rd





### Baseline Ave; Idaho Rd – Winchester Rd





### Idaho Rd; US 60 – Baseline Ave