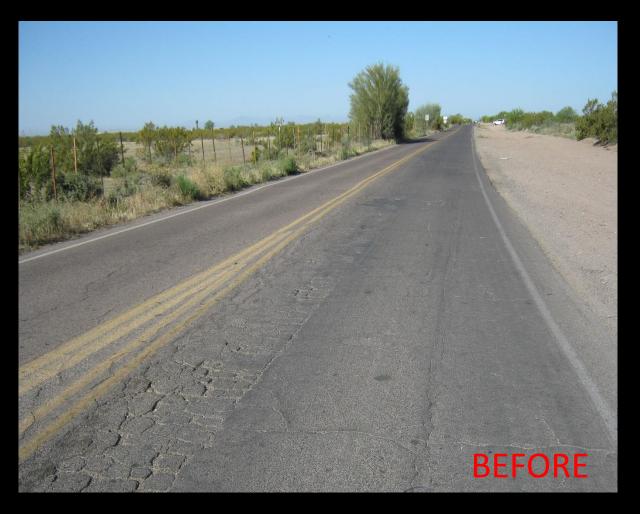

ine; Idaho – Winchester & Idaho; US60 – Baseline 12<sup>th</sup> Avenue **Grand Drive** 

Overlay Crack Seal Reconstruction Slurry Seal Full Reconstruction

Full Reconstruction Reconstruction \$2,060,939.61 \$226,180.06 \$773,683.51 \$43,803.81 \$327,698.15

\$11,376.22 \$17,945.18

## **SST Projects**

# Project

## Treatment



Warner Drive Gold Drive Chip Seal Campaign Colt Road Concho Street Roundup Street San Marcos Drive Full Reconstruction Full Reconstruction Chip Seal Full Reconstruction Full Reconstruction Full Reconstruction Full Reconstruction \$49,800.35 \$46,925.01 \$218,319.79 \$14,260.32 \$11,606.47 \$26,781.72 \$38,413.92

\$3,867,734.12

## Apache Trail; Meridian Dr – Idaho Rd





## Southern Ave; Apache Dr – Winchester Rd





### Baseline Ave; Idaho Rd – Winchester Rd





### Idaho Rd; US 60 – Baseline Ave