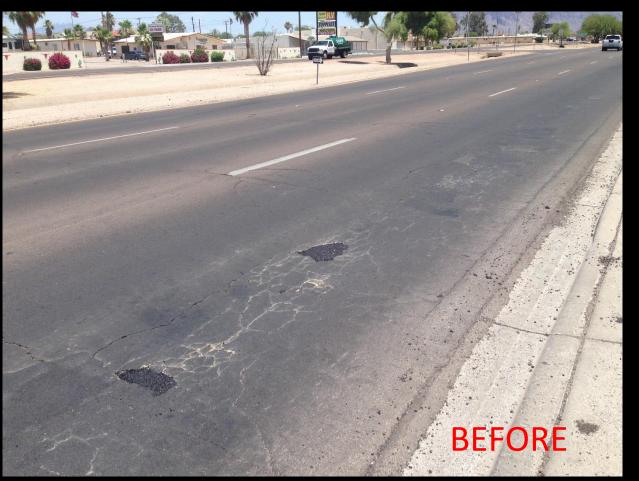

rious Crack Sealing Southern; Apache – Winchester Delaware; 16<sup>th</sup> Ave – Southern Baseline; Idaho – Winchester & Idaho; US60 – Baseline 12<sup>th</sup> Avenue **Grand Drive** 

Overlay Crack Seal Reconstruction Slurry Seal Full Reconstruction

Full Reconstruction Reconstruction \$2,060,939.61 \$226,180.06 \$773,683.51 \$43,803.81 \$327,698.15

\$11,376.22 \$17,945.18

## **SST Projects**

# Project

## Treatment



Warner Drive Gold Drive Chip Seal Campaign Colt Road Concho Street Roundup Street San Marcos Drive Full Reconstruction Full Reconstruction Chip Seal Full Reconstruction Full Reconstruction Full Reconstruction Full Reconstruction \$49,800.35 \$46,925.01 \$218,319.79 \$14,260.32 \$11,606.47 \$26,781.72 \$38,413.92

\$3,867,734.12

## Apache Trail; Meridian Dr – Idaho Rd





## Southern Ave; Apache Dr – Winchester Rd





### Baseline Ave; Idaho Rd – Winchester Rd





### Idaho Rd; US 60 – Baseline Ave