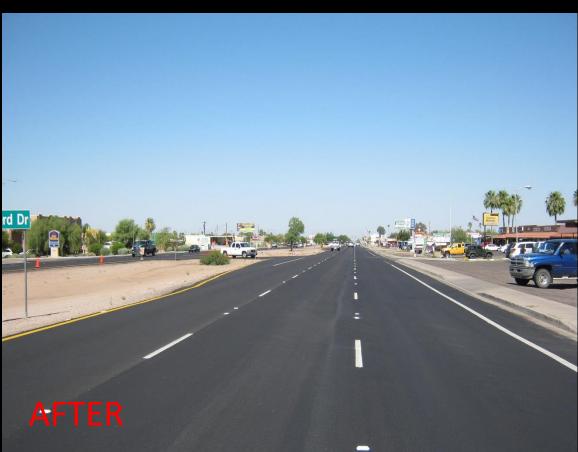

ous Crack Sealing Southern; Apache – Winchester Delaware; 16<sup>th</sup> Ave – Southern Baseline; Idaho – Winchester & Idaho; US60 – Baseline 12<sup>th</sup> Avenue **Grand Drive** 

Overlay Crack Seal Reconstruction Slurry Seal Full Reconstruction

Full Reconstruction Reconstruction \$2,060,939.61 \$226,180.06 \$773,683.51 \$43,803.81 \$327,698.15

\$11,376.22 \$17,945.18

## **SST Projects**

# Project

## Treatment



Warner Drive Gold Drive Chip Seal Campaign Colt Road Concho Street Roundup Street San Marcos Drive Full Reconstruction Full Reconstruction Chip Seal Full Reconstruction Full Reconstruction Full Reconstruction Full Reconstruction \$49,800.35 \$46,925.01 \$218,319.79 \$14,260.32 \$11,606.47 \$26,781.72 \$38,413.92

\$3,867,734.12

## Apache Trail; Meridian Dr – Idaho Rd





## Southern Ave; Apache Dr – Winchester Rd





### Baseline Ave; Idaho Rd – Winchester Rd





### Idaho Rd; US 60 – Baseline Ave