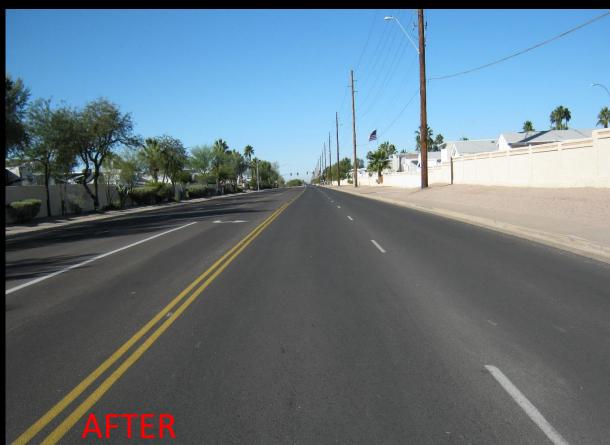

Delaware; 16<sup>th</sup> Ave – Southern Baseline; Idaho – Winchester & Idaho; US60 – Baseline 12<sup>th</sup> Avenue **Grand Drive** 

Overlay Crack Seal Reconstruction Slurry Seal Full Reconstruction

Full Reconstruction Reconstruction \$2,060,939.61 \$226,180.06 \$773,683.51 \$43,803.81 \$327,698.15

\$11,376.22 \$17,945.18

## **SST Projects**

# Project

## Treatment



Warner Drive Gold Drive Chip Seal Campaign Colt Road Concho Street Roundup Street San Marcos Drive Full Reconstruction Full Reconstruction Chip Seal Full Reconstruction Full Reconstruction Full Reconstruction Full Reconstruction \$49,800.35 \$46,925.01 \$218,319.79 \$14,260.32 \$11,606.47 \$26,781.72 \$38,413.92

\$3,867,734.12

## Apache Trail; Meridian Dr – Idaho Rd





## Southern Ave; Apache Dr – Winchester Rd





### Baseline Ave; Idaho Rd – Winchester Rd





### Idaho Rd; US 60 – Baseline Ave