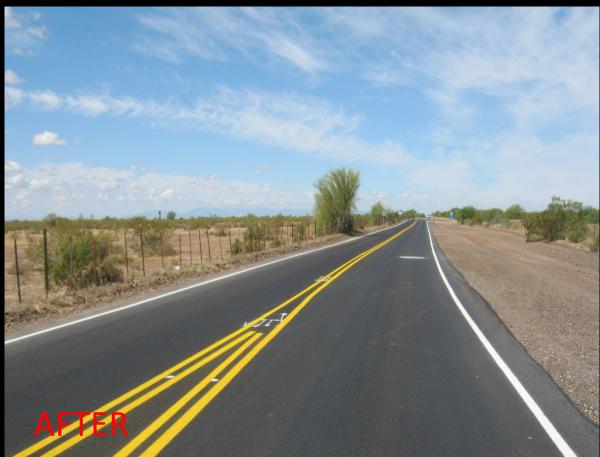

e; Idaho – Winchester & Idaho; US60 – Baseline 12<sup>th</sup> Avenue **Grand Drive** 

Overlay Crack Seal Reconstruction Slurry Seal Full Reconstruction

Full Reconstruction Reconstruction \$2,060,939.61 \$226,180.06 \$773,683.51 \$43,803.81 \$327,698.15

\$11,376.22 \$17,945.18

## **SST Projects**

# Project

## Treatment



Warner Drive Gold Drive Chip Seal Campaign Colt Road Concho Street Roundup Street San Marcos Drive Full Reconstruction Full Reconstruction Chip Seal Full Reconstruction Full Reconstruction Full Reconstruction Full Reconstruction \$49,800.35 \$46,925.01 \$218,319.79 \$14,260.32 \$11,606.47 \$26,781.72 \$38,413.92

\$3,867,734.12

## Apache Trail; Meridian Dr – Idaho Rd





## Southern Ave; Apache Dr – Winchester Rd





### Baseline Ave; Idaho Rd – Winchester Rd





### Idaho Rd; US 60 – Baseline Ave