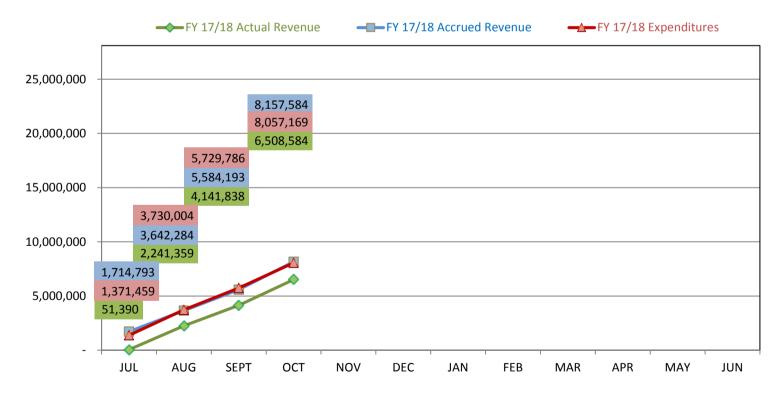

### *General Fund Summary of Revenue and Expenditures October 2017*

Many of the City's main revenue streams are reported one month in arrears. In an effort to better match revenues to expenditures, the line item "Projected Accrual" has been included (see below). This estimate is the amount of revenue the City has not yet received for the month.

| Month-to-Date                     |     | FY 2017/18 | FY 2016/17      |    | FY 2015/16 |
|-----------------------------------|-----|------------|-----------------|----|------------|
| Actual Collected                  | \$  | 2,366,746  | \$<br>1,952,874 | \$ | 1,725,898  |
| Projected Accrual                 |     | 1,649,000  | <br>1,422,360   |    | 1,316,077  |
| Total Projected Revenue           |     | 4,015,746  | 3,375,234       |    | 3,041,975  |
| Total Expenditures                |     | 2,327,383  | <br>2,173,005   |    | 2,157,612  |
| Revenue Over (Under) Expenditures | \$_ | 1,688,363  | \$<br>1,202,229 | \$ | 884,363    |
| Year-to-Date<br>Actual Collected  | \$  | 6,508,584  | \$<br>6,360,552 | \$ | 6,043,849  |
| Projected Accrual                 | •   | 1,649,000  | 1,422,360       | •  | 1,316,077  |
| Total Projected Revenue           |     | 8,157,584  | <br>7,782,912   |    | 7,359,926  |
| Total Expenditures                |     | 8,057,169  | <br>7,766,499   |    | 7,584,606  |
| Revenue Over (Under) Expenditures | \$_ | 100,415    | \$<br>16,413    | \$ | (224,680)  |

#### Comparison of Projected Revenue/Expenditures to Budget % of Budget - Four months or 33.3% of the fiscal year reported

| Year-to-Date                      | _  | Thru 10/2017 | <br>FY Budget     | %     |
|-----------------------------------|----|--------------|-------------------|-------|
| Total Projected Revenue           | \$ | 8,157,584    | \$<br>26,217,520  | 31.1% |
| Total Expenditures                | _  | 8,057,169    | <br>28,032,475    | 28.7% |
| Revenue Over (Under) Expenditures | \$ | 100,415      | \$<br>(1,814,955) | -5.5% |