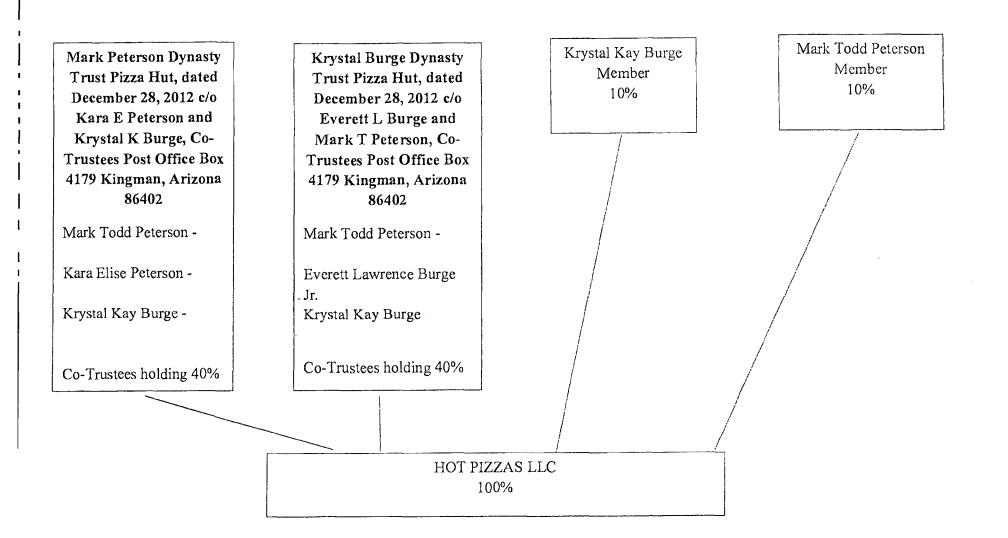

|                                                                                                                                                                                                                                                                                                                                                                                                                                                      |                                                                                        | State of Arizono<br>nt of Liquor License<br>0 W. Washington 5<br>Phoenix, AZ 8500<br>(602) 542-5141<br>CHANGE – ACQUISIT | es and Control<br><sup>th</sup> Floor<br>07 | Date Proc                      | <u>2-4-1+</u><br><u>AP</u><br><u>Feb</u> ,2, | DEC 0 4 2017                  |  |
|------------------------------------------------------------------------------------------------------------------------------------------------------------------------------------------------------------------------------------------------------------------------------------------------------------------------------------------------------------------------------------------------------------------------------------------------------|----------------------------------------------------------------------------------------|--------------------------------------------------------------------------------------------------------------------------|---------------------------------------------|--------------------------------|----------------------------------------------|-------------------------------|--|
| NOTE: 1) The fee<br>additional applic<br>SECTION 1                                                                                                                                                                                                                                                                                                                                                                                                   | for an agent change MUST be sub<br>cation, not to exceed \$1,000.00. (A<br>be submitte | mitted with this applicc<br>.R.S. 4-209.H) NOTE 2) t<br>ed with this application                                         | he \$100.00 fee for r                       | e first applic<br>estructure/c | ation and \$5<br>acquisition of              | 0.00 for each<br>control MUST |  |
| Check the<br>appropriate<br>boxes                                                                                                                                                                                                                                                                                                                                                                                                                    | Agent Change<br>Complete Sections 1,2,3,4,5 & 7                                        |                                                                                                                          | on of Control<br>tions 1,2, 3 & 7           | Compl                          | Restructu                                    | 1                             |  |
| SECTION 2                                                                                                                                                                                                                                                                                                                                                                                                                                            | (COMPLETE THIS SECTION FOR A                                                           | GENT CHANGE, ACQU                                                                                                        | ISITION OF CONTRO                           | OL OR RESTRI                   | UCTURE)                                      |                               |  |
| 1. Name:                                                                                                                                                                                                                                                                                                                                                                                                                                             | MORSE                                                                                  | THERESA<br>First                                                                                                         |                                             | 0711                           | 0056<br>Liquor Licer                         |                               |  |
| •                                                                                                                                                                                                                                                                                                                                                                                                                                                    | me: HOT PIZZAS, LLC                                                                    | F II SI                                                                                                                  |                                             | #: <u>L-161717</u>             | •                                            |                               |  |
|                                                                                                                                                                                                                                                                                                                                                                                                                                                      | (Exactly as il a                                                                       | appears on Liquor License)                                                                                               |                                             |                                | (If applicat                                 |                               |  |
| 3. Business N                                                                                                                                                                                                                                                                                                                                                                                                                                        | ame: PIZZA HUT                                                                         | appears on liquor License)                                                                                               | Emo                                         | ail: 1JMORS                    | E1208@Q.CO                                   | M                             |  |
| 4. Business Lo                                                                                                                                                                                                                                                                                                                                                                                                                                       | cation Address: 240 S PHELPS DR                                                        |                                                                                                                          | APACHE JUN                                  | CTION                          | GILA                                         | 85120                         |  |
|                                                                                                                                                                                                                                                                                                                                                                                                                                                      | (                                                                                      | se P.O. Box Number)                                                                                                      |                                             |                                | COUNTY                                       | Zip                           |  |
|                                                                                                                                                                                                                                                                                                                                                                                                                                                      | ess located within the incorporated i                                                  |                                                                                                                          |                                             |                                |                                              |                               |  |
|                                                                                                                                                                                                                                                                                                                                                                                                                                                      | usiness location address have a street o<br>vation? Yes No If Yes, what City,          |                                                                                                                          |                                             |                                |                                              |                               |  |
| 7. Mailing Ac                                                                                                                                                                                                                                                                                                                                                                                                                                        | dress: PO BOX                                                                          | 4179                                                                                                                     | KINGMAN                                     |                                | ARIZONA                                      | 86403                         |  |
|                                                                                                                                                                                                                                                                                                                                                                                                                                                      | none: <u>480-982-1155</u>                                                              | Douting Cost                                                                                                             | City<br>Sect Dhana 480-351                  | 3-8035                         | State                                        | Lip                           |  |
| 8. Business Pr                                                                                                                                                                                                                                                                                                                                                                                                                                       | ione:                                                                                  | Dayime Con                                                                                                               | aci Phone <u></u>                           |                                |                                              |                               |  |
| 9. Does this t<br>submit a c                                                                                                                                                                                                                                                                                                                                                                                                                         | ransaction involve the sale of any po<br>ertified copy of minutes.                     | ortion of the percentage                                                                                                 | of ownership or cor                         | porate stock                   | (\$ Vres No                                  | o If yes,                     |  |
| 10. Has there I<br>organizatio                                                                                                                                                                                                                                                                                                                                                                                                                       | peen any change of Controlling Person and/or amended operating agree                   | ons?  Yes No if yes,<br>ement showing change                                                                             | submit a copy of th                         | e minutes, a                   | mended artic                                 | cles of                       |  |
| SECTION 3 (COMPLETE THIS SECTION FOR AGENT CHANGE, ACQUISITION OF CONTROL OR RESTRUCTURE)<br>Each new person listed in section III must submit a questionnaire (form LIC0101) and a Department approved fingerprint card which may be<br>obtained at the Department of Liquor. A Controlling Person already disclosed to the Department is not required to submit a questionnaire.<br>List all Controlling Persons to be disclosed, current and new. |                                                                                        |                                                                                                                          |                                             |                                |                                              |                               |  |
| New Last                                                                                                                                                                                                                                                                                                                                                                                                                                             |                                                                                        | Aiddle Title<br>(AY MEMBER                                                                                               | Address<br>PO BOX 4179                      | <u>City</u><br>KINGMAN         |                                              | Zip<br>86402                  |  |
|                                                                                                                                                                                                                                                                                                                                                                                                                                                      | SON MARK 1                                                                             | TODD MEMBER                                                                                                              | PO BOX 4179                                 | KINGMAN                        | ARIZONA                                      | 86402                         |  |
| SEE AT                                                                                                                                                                                                                                                                                                                                                                                                                                               | TACHED FLOW CHART                                                                      | Co-Trustee                                                                                                               | e PO BOX 4179                               | KINGMAN                        | ARIZONA                                      | 86402                         |  |
| SEE AT                                                                                                                                                                                                                                                                                                                                                                                                                                               | TACHED FLOW CHART                                                                      | CD-Trustee                                                                                                               | PO BOX 4179                                 | KINGMAN                        | ARIZONA                                      | 86402                         |  |
|                                                                                                                                                                                                                                                                                                                                                                                                                                                      |                                                                                        | ATTACH ADDITIONAL SHEET(S)                                                                                               | IF NECESSARY)                               | <u> </u>                       |                                              |                               |  |
| 2. List stock<br>New Last                                                                                                                                                                                                                                                                                                                                                                                                                            | holders, percentage owners and/or<br>First                                             | Controlling Members ow<br>Aiddle % Owned                                                                                 | ning 10% or more<br>Address                 | City                           | State                                        | Zip                           |  |
|                                                                                                                                                                                                                                                                                                                                                                                                                                                      |                                                                                        | KAY 10                                                                                                                   | PO BOX 4179                                 | KINGMAN                        | ARIZONA                                      | 86402                         |  |
| PETER                                                                                                                                                                                                                                                                                                                                                                                                                                                | SON MARK                                                                               | TODD 10                                                                                                                  | PO BOX 4179                                 | KINGMAN                        | ARIZONA                                      | 86402                         |  |
|                                                                                                                                                                                                                                                                                                                                                                                                                                                      | TACHED FLOW CHART                                                                      | 40                                                                                                                       | PO BOX 4179                                 | KINGMAN                        | ARIZONA                                      | 86402                         |  |
| SEE AT                                                                                                                                                                                                                                                                                                                                                                                                                                               | TACHED FLOW CHART                                                                      | 40                                                                                                                       | PO BOX 4179                                 | KINGMAN                        | ARIZONA                                      | 86402                         |  |

(ATTACH ADDITIONAL SHEET(S) IF NECESSARY)

If the ownership is owned by another entity, ATTACH AN OWNERSHIP FLOWCHART SHOWING THE OFFICERS, MEMBERS, CONTROLLING PERSON AND 10% OR MORE OWNERS FOR THE ENTITIES. Attach additional sheets as necessary in order to disclose all persons.