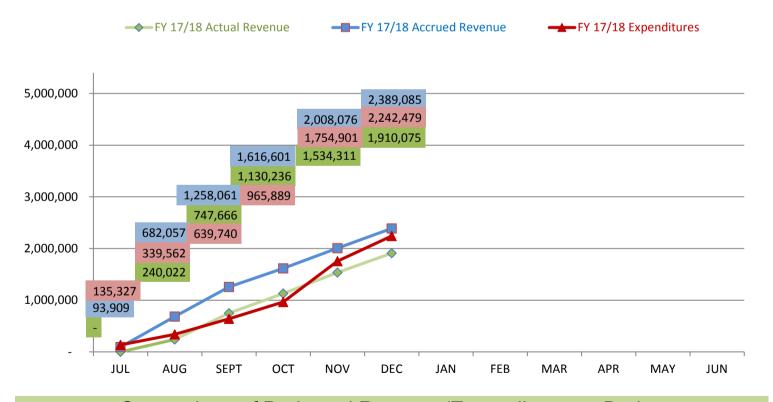

#### Highway Users Revenue Fund (HURF)

#### HURF - Summary of Revenue and Expenditures

#### December 2017

| Month-to-Date                     |     | FY 2017/18 |              | FY 2016/17 |    | FY 2015/16 |
|-----------------------------------|-----|------------|--------------|------------|----|------------|
| Actual Collected                  | \$  | 375,764    | \$           | 337,372    | \$ | 335,998    |
| Projected Accrual                 |     | 479,010    |              | 498,682    |    | 459,334    |
| Total Projected Revenue           | _   | 854,774    | _            | 836,054    |    | 795,332    |
| Total Expenditures                | _   | 487,578    | _            | 260,639    |    | 293,141    |
| Revenue Over (Under) Expenditures | \$  | 367,196    | \$           | 575,415    | \$ | 502,191    |
| Voor to Data                      | _   |            | <del>-</del> |            |    |            |
| Year-to-Date Actual Collected     | \$  | 1,910,075  | \$           | 1,627,002  | \$ | 1,554,269  |
|                                   | Ψ   | , ,        | Ψ            |            | Ψ  | •          |
| Projected Accrual                 | _   | 479,010    | _            | 498,682    |    | 459,334    |
| Total Projected Revenue           |     | 2,389,085  | _            | 2,125,684  |    | 2,013,603  |
| Total Expenditures                |     | 2,242,479  | _            | 1,222,334  |    | 1,891,596  |
| Revenue Over (Under) Expenditures | \$_ | 146,606    | \$           | 903,350    | \$ | 122,007    |

#### Comparison of Projected Revenue/Expenditures to Budget

% of Budget - Six months or 50.0% of the fiscal year reported

| <u>Year-to-Date</u>               | Thru 12/2017 | FY Budget    | %     |
|-----------------------------------|--------------|--------------|-------|
| Total Projected Revenue           | \$ 2,389,085 | \$ 4,483,565 | 53.3% |
| Total Expenditures                | 2,242,479    | 5,319,330    | 42.2% |
| Revenue Over (Under) Expenditures | \$ 146,606   | \$ (835,765) |       |