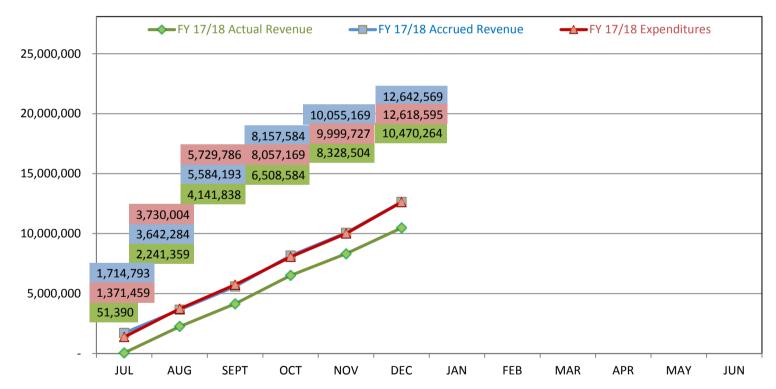

# General Fund Summary of Revenue and Expenditures December 2017

Many of the City's main revenue streams are reported one month in arrears. In an effort to better match revenues to expenditures, the line item "Projected Accrual" has been included (see below). This estimate is the amount of revenue the City has not yet received for the month.

| Month-to-Date                                                                                                                |                           | FY 2017/18                                                           |        | FY 2016/17                                                       |                       | FY 2015/16                                                      |
|------------------------------------------------------------------------------------------------------------------------------|---------------------------|----------------------------------------------------------------------|--------|------------------------------------------------------------------|-----------------------|-----------------------------------------------------------------|
| Actual Collected                                                                                                             | \$                        | 2,141,759                                                            | \$     | 1,792,855                                                        | \$                    | 1,855,827                                                       |
| Projected Accrual                                                                                                            |                           | 2,172,305                                                            |        | 1,828,028                                                        |                       | 1,640,264                                                       |
| Total Projected Revenue                                                                                                      |                           | 4,314,064                                                            |        | 3,620,883                                                        |                       | 3,496,091                                                       |
| Total Expenditures                                                                                                           |                           | 2,618,869                                                            |        | 2,539,398                                                        |                       | 2,445,964                                                       |
| Revenue Over (Under) Expenditures                                                                                            | \$_                       | 1,695,195                                                            | \$     | 1,081,485                                                        | \$_                   | 1,050,127                                                       |
| Year-to-Date Actual Collected Projected Accrual Total Projected Revenue Total Expenditures Revenue Over (Under) Expenditures | \$<br>-<br>-<br><b>\$</b> | 10,470,264<br>2,172,305<br>12,642,569<br>12,618,595<br><b>23,974</b> | \$<br> | 10,101,120<br>1,828,028<br>11,929,148<br>12,146,512<br>(217,364) | \$<br><br>- <b>\$</b> | 9,779,343<br>1,640,264<br>11,419,607<br>11,739,357<br>(319,750) |
| nevenue Over (Onder) Expenditures                                                                                            | Ψ=                        | 23,974                                                               | · " =  | (217,304)                                                        | · Ψ =                 | (313,730)                                                       |

## Comparison of Projected Revenue/Expenditures to Budget % of Budget - Six months or 50.0% of the fiscal year reported

| <u>Year-to-Date</u>               | _   | Thru 12/2017 | _  | FY Budget   | _ | %     |
|-----------------------------------|-----|--------------|----|-------------|---|-------|
| Total Projected Revenue           | \$  | 12,642,569   | \$ | 26,217,520  |   | 48.2% |
| Total Expenditures                | _   | 12,618,595   |    | 28,032,475  | _ | 45.0% |
| Revenue Over (Under) Expenditures | \$_ | 23,974       | \$ | (1,814,955) | = | -1.3% |