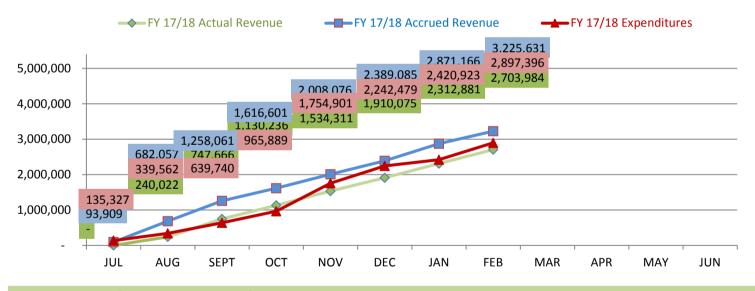

# *Highway Users Revenue Fund (HURF) HURF - Summary of Revenue and Expenditures*

February 2018

| Month-to-Date                     | FY 2017/18   | <u>FY 2016/17</u> | <u>FY 2015/16</u> |
|-----------------------------------|--------------|-------------------|-------------------|
| Actual Collected                  | \$ 391,103   | \$ 483,680        | \$ 352,547        |
| Projected Accrual                 | 521,647      | 538,553           | 500,490           |
| Total Projected Revenue           | 912,750      | 1,022,233         | 853,037           |
| Total Expenditures                | 476,473      | 119,249           | 1,203,266         |
| Revenue Over (Under) Expenditure: | \$ 436,277   | \$ 902,984        | \$ (350,229)      |
|                                   |              |                   |                   |
| Year-to-Date                      |              |                   |                   |
| Actual Collected                  | \$ 2,703,984 | \$ 2,492,423      | \$ 2,256,790      |
| Projected Accrual                 | 521,647      | 538,553           | 500,490           |
| Total Projected Revenue           | 3,225,631    | 3,030,976         | 2,757,280         |
| Total Expenditures                | 2,897,396    | 1,657,160         | 3,266,377         |
| Revenue Over (Under) Expenditure  | \$ 328,235   | \$ 1,373,816      | \$ (509,097)      |

# HURF - Summary of Revenue and Expenditures

Comparison of Projected Revenue/Expenditures to Budget % of Budget - Eight months or 66.7% of the fiscal year reported

| /····j···j···                    | <i>g</i>     |              |       |
|----------------------------------|--------------|--------------|-------|
| <u>Year-to-Date</u>              | Thru 02/2018 | FY Budget    | %     |
| Total Projected Revenue          | \$ 3,225,631 | \$ 4,483,565 | 71.9% |
| Total Expenditures               | 2,897,396    | 5,319,330    | 54.5% |
| Revenue Over (Under) Expenditure | \$ 328,235   | \$ (835,765) |       |