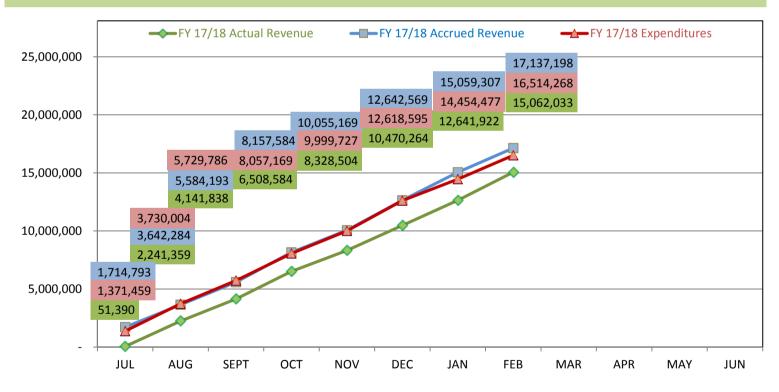

## *General Fund Summary of Revenue and Expenditures February 2018*

| Month-to-Date                     | FY 2017/18       |    | FY 2016/17 |       | FY 2015/16 |
|-----------------------------------|------------------|----|------------|-------|------------|
| Actual Collected                  | \$<br>2,420,110  | \$ | 1,829,751  | \$    | 1,977,538  |
| Projected Accrual                 | <br>2,075,165    |    | 1,418,552  |       | 1,763,400  |
| Total Projected Revenue           | <br>4,495,275    | _  | 3,248,303  | · · · | 3,740,938  |
| Total Expenditures                | 2,059,791        |    | 1,841,354  | _     | 1,801,487  |
| Revenue Over (Under) Expenditures | \$<br>2,435,484  | \$ | 1,406,949  | \$    | 1,939,451  |
| Year-to-Date                      |                  |    |            |       |            |
| Actual Collected                  | \$<br>15,062,033 | \$ | 14,268,892 | \$    | 13,992,124 |
| Projected Accrual                 | <br>2,075,165    | _  | 1,418,552  |       | 1,763,400  |
| Total Projected Revenue           | <br>17,137,198   | _  | 15,687,444 |       | 15,755,524 |
| Total Expenditures                | <br>16,514,268   |    | 16,023,873 | _     | 15,487,252 |
| Revenue Over (Under) Expenditures | \$<br>622,930    | \$ | (336,429)  | \$    | 268,272    |