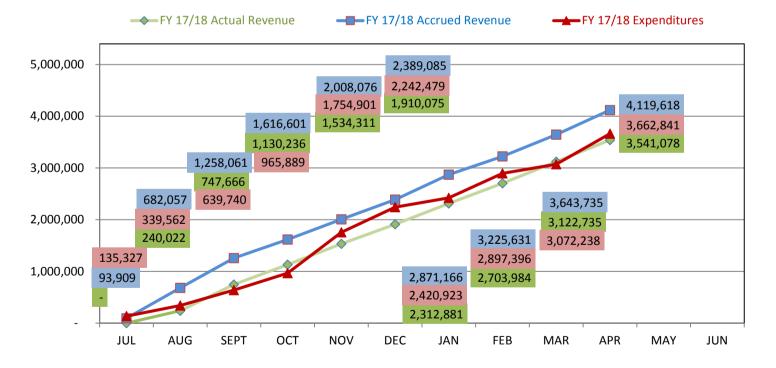

| Month-to-Date                     |     | FY 2017/18 |    | FY 2016/17 |    | FY 2015/16 |
|-----------------------------------|-----|------------|----|------------|----|------------|
| Actual Collected                  | \$  | 418,342    | \$ | 387,946    | \$ | 390,189    |
| Projected Accrual                 | _   | 578,540    | _  | 558,033    | _  | 538,045    |
| Total Projected Revenue           |     | 996,882    |    | 945,979    | _  | 928,234    |
| Total Expenditures                | _   | 590,602    | _  | 216,229    | _  | 224,202    |
| Revenue Over (Under) Expenditures | \$_ | 406,280    | \$ | 729,750    | \$ | 704,032    |
|                                   |     |            | -  |            | -  |            |
| Year-to-Date                      |     |            |    |            |    |            |
| Actual Collected                  | \$  | 3,541,078  | \$ | 3,315,218  | \$ | 3,046,826  |
| Projected Accrual                 |     | 578,540    |    | 558,033    |    | 538,045    |
| Total Projected Revenue           |     | 4,119,618  | _  | 3,873,251  | •  | 3,584,871  |
| Total Expenditures                | _   | 3,662,841  | _  | 2,106,864  | ·- | 3,745,741  |
| Revenue Over (Under) Expenditures | \$  | 456,777    | \$ | 1,766,387  | \$ | (160,870)  |

#### Comparison of Projected Revenue/Expenditures to Budget % of Budget - Ten months or 83.3% of the fiscal year reported

| Year-to-Date                      | Thru 04/2018 | FY Budget    | %     |
|-----------------------------------|--------------|--------------|-------|
| Total Projected Revenue           | \$ 4,119,618 | \$ 4,483,565 | 91.9% |
| Total Expenditures                | 3,662,841    | 5,319,330    | 68.9% |
| Revenue Over (Under) Expenditures | \$ 456,777   | \$ (835,765) |       |