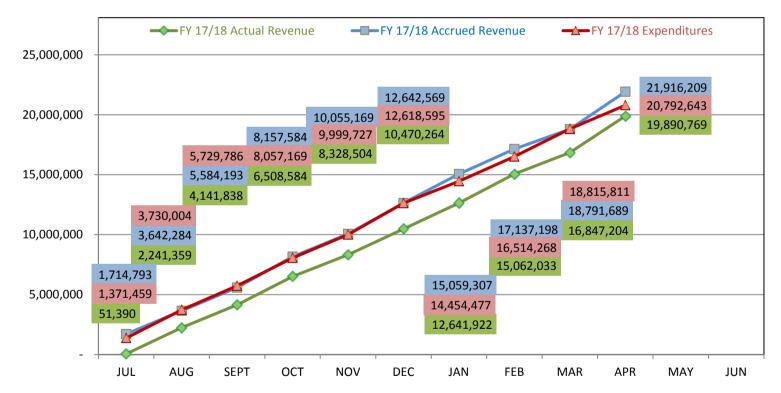

#### April 2018

| Month-to-Date                     |     | FY 2017/18 |      | FY 2016/17 |     | FY 2015/16 |
|-----------------------------------|-----|------------|------|------------|-----|------------|
| Actual Collected                  | \$_ | 3,043,565  | \$   | 1,980,112  | \$  | 1,934,400  |
| Projected Accrual                 |     | 2,025,440  |      | 1,985,424  |     | 1,507,216  |
| Total Projected Revenue           |     | 5,069,005  |      | 3,965,536  |     | 3,441,616  |
| Total Expenditures                |     | 1,976,832  |      | 1,840,095  | _   | 1,597,233  |
| Revenue Over (Under) Expenditures | \$_ | 3,092,173  | \$ _ | 2,125,441  | \$_ | 1,844,383  |
| Year-to-Date                      |     |            |      |            | _   |            |
|                                   | \$  | 19,890,769 | \$   | 18,253,565 | \$  | 18,194,625 |
| Projected Accrual                 |     | 2,025,440  |      | 1,985,424  |     | 1,507,216  |
| Total Projected Revenue           |     | 21,916,209 |      | 20,238,989 |     | 19,701,841 |
| Total Expenditures                |     | 20,792,643 |      | 19,965,741 |     | 18,829,439 |
| Revenue Over (Under) Expenditures | \$_ | 1,123,566  | \$ _ | 273,248    | \$  | 872,402    |

#### Comparison of Projected Revenue/Expenditures to Budget % of Budget - Ten months or 83.3% of the fiscal year reported

| Year-to-Date                      | _  | Thru 04/2018 | _  | FY Budget   | %      |
|-----------------------------------|----|--------------|----|-------------|--------|
| Total Projected Revenue           | \$ | 21,916,209   | \$ | 26,217,520  | 83.6%  |
| Total Expenditures                | _  | 20,792,643   | _  | 28,032,475  | 74.2%  |
| Revenue Over (Under) Expenditures | \$ | 1,123,566    | \$ | (1,814,955) | -61.9% |