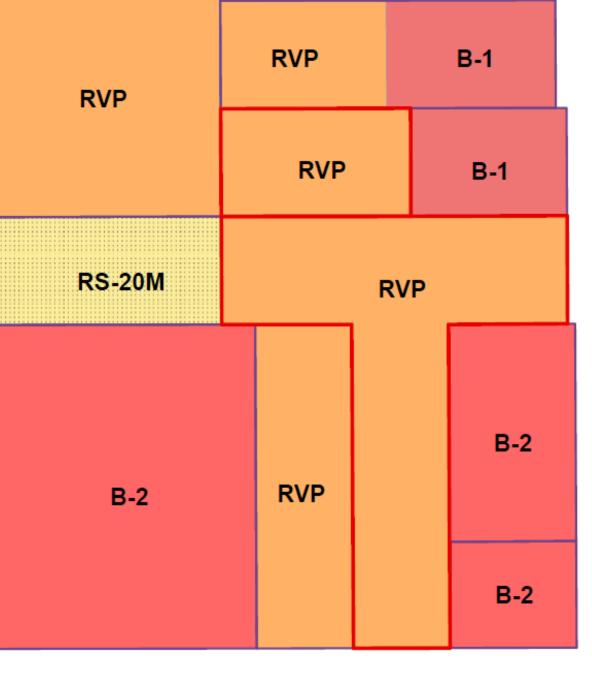

### Prickly Pear RV Park PZ-1-19 City-Initiated Rezoning from RVP to B-2/PD



City of Apache Junction City Council May 21, 2019



# **Aerial Map**





## Vicinity Map



## Zoning Map





WAPACHETRL

# NIRONWOODDR



B-2

### Why Rezone?

- Rezone from RVP (Recreational Vehicle Park) to B-2/PD (Old West Commercial by Planned Development)
- Planning Staff sees this as an opportunity to eliminate two non-conforming uses on the property: the billboard and the RV Park, and to allow for future commercial development on the property.

#### **Staff Analysis and Recommendation**

• Staff recommends approval of PZ-1-19 subject to the conditions of approval found in the draft ordinance

### **Questions and Discussion**