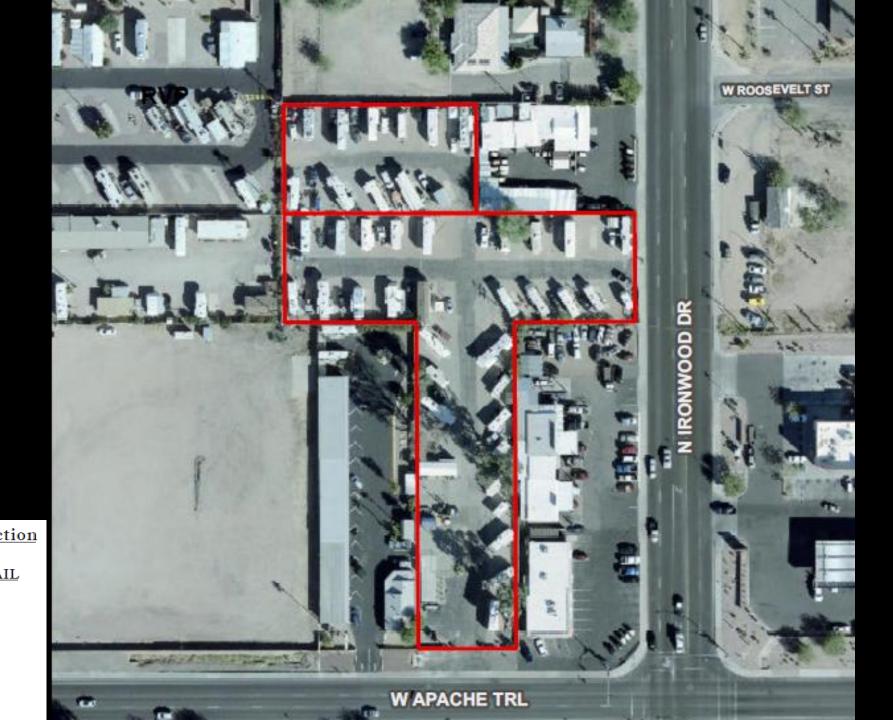

### Prickly Pear RV Park PZ-1-19 City-Initiated Rezoning from RVP to B-2/PD



City of Apache Junction City Council May 21, 2019



# **Aerial Map**





## Vicinity Map



## Zoning Map





WAPACHETRL

# NIRONWOODDR



B-2

### Why Rezone?

- Rezone from RVP (Recreational Vehicle Park) to B-2/PD (Old West Commercial by Planned Development)
- Planning Staff sees this as an opportunity to eliminate two non-conforming uses on the property: the billboard and the RV Park, and to allow for future commercial development on the property.

#### **Staff Analysis and Recommendation**

• Staff recommends approval of PZ-1-19 subject to the conditions of approval found in the draft ordinance

### **Questions and Discussion**