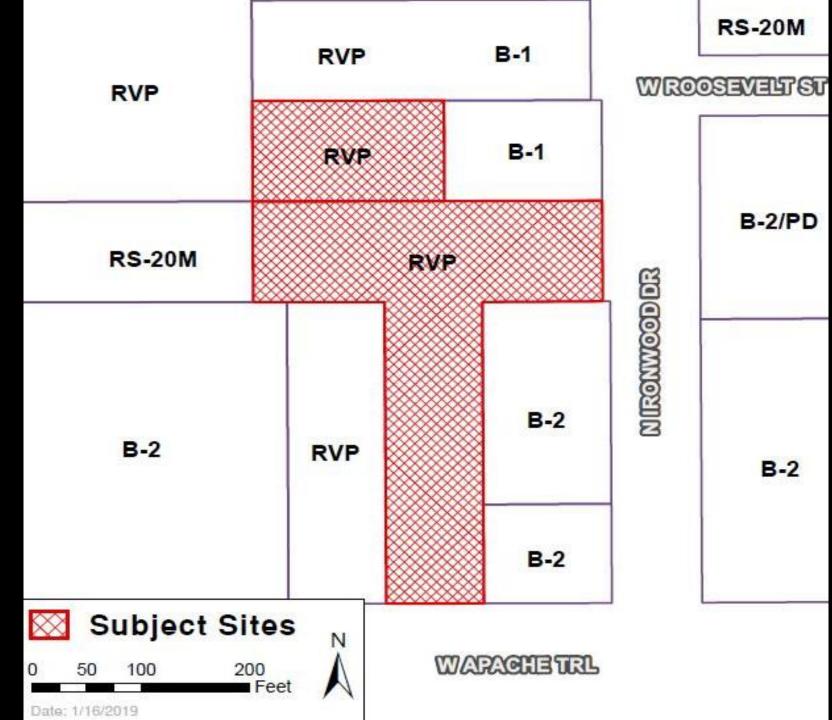

### Prickly Pear RV Park PZ-1-19 City-Initiated Rezoning from RVP to B-2/PD



City of Apache Junction City Council May 21, 2019



# **Aerial Map**





## Vicinity Map



## Zoning Map





WAPACHETRL

# NIRONWOODDR



B-2

### Why Rezone?

- Rezone from RVP (Recreational Vehicle Park) to B-2/PD (Old West Commercial by Planned Development)
- Planning Staff sees this as an opportunity to eliminate two non-conforming uses on the property: the billboard and the RV Park, and to allow for future commercial development on the property.

#### **Staff Analysis and Recommendation**

• Staff recommends approval of PZ-1-19 subject to the conditions of approval found in the draft ordinance

### **Questions and Discussion**