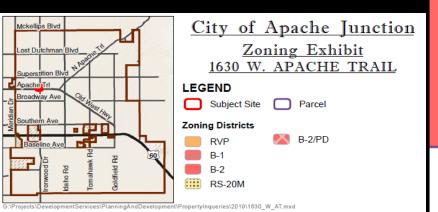

### Prickly Pear RV Park PZ-1-19 City-Initiated Rezoning from RVP to B-2/PD



City of Apache Junction City Council May 21, 2019



# **Aerial Map**





## Vicinity Map



## Zoning Map





WAPACHETRL

# NIRONWOODDR



B-2

### Why Rezone?

- Rezone from RVP (Recreational Vehicle Park) to B-2/PD (Old West Commercial by Planned Development)
- Planning Staff sees this as an opportunity to eliminate two non-conforming uses on the property: the billboard and the RV Park, and to allow for future commercial development on the property.

#### **Staff Analysis and Recommendation**

• Staff recommends approval of PZ-1-19 subject to the conditions of approval found in the draft ordinance

### **Questions and Discussion**