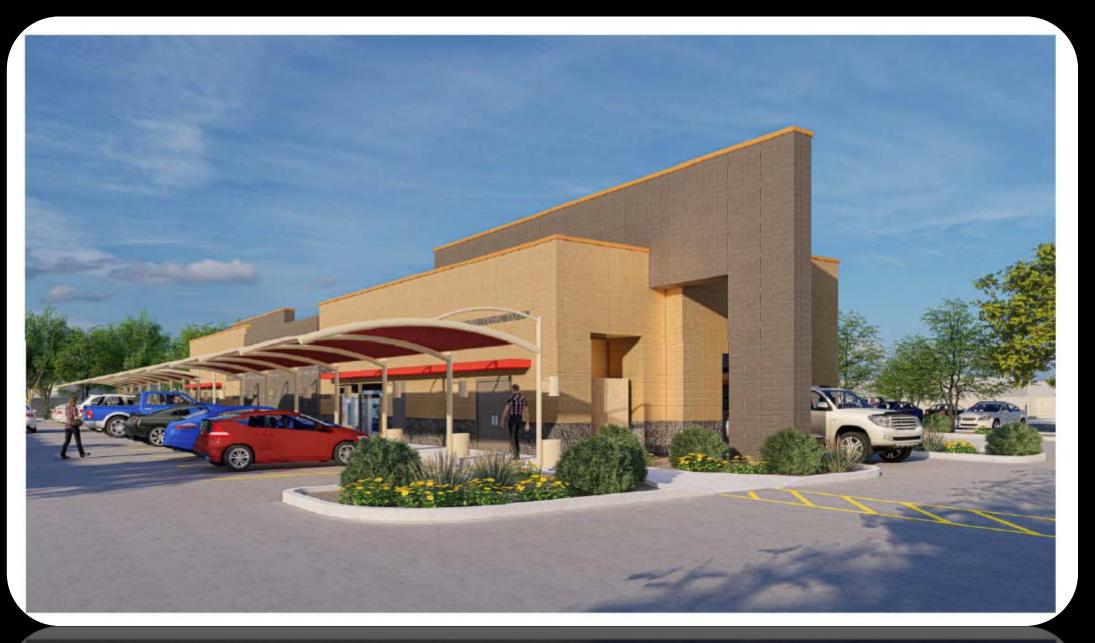

# Super Star Express Carwash PZ-3-19

Surrounded by Legends

City of Apache Junction City Council September 17, 2019



#### **Aerial Map**

**Current Zoning: B-1/PD** 

**Request:** Amendment of current Planned Development to facilitate a carwash user on the southern half of the site

### Site Plan and Landscape Plan



### **Proposed Elevations**



#### **Proposed Elevations**



## **Public Input**

- July 17, 2019; 9 people attended; applicant also held 2 other nonformal meetings
- The city has also sent out public hearing notices noting the time, place and proposed request
- Staff has not received any comments regarding the PD amendment request.

## **Staff Analysis and Recommendation**

• Staff and the Planning Commission recommends approval of PZ-3-19 subject to the conditions of approval