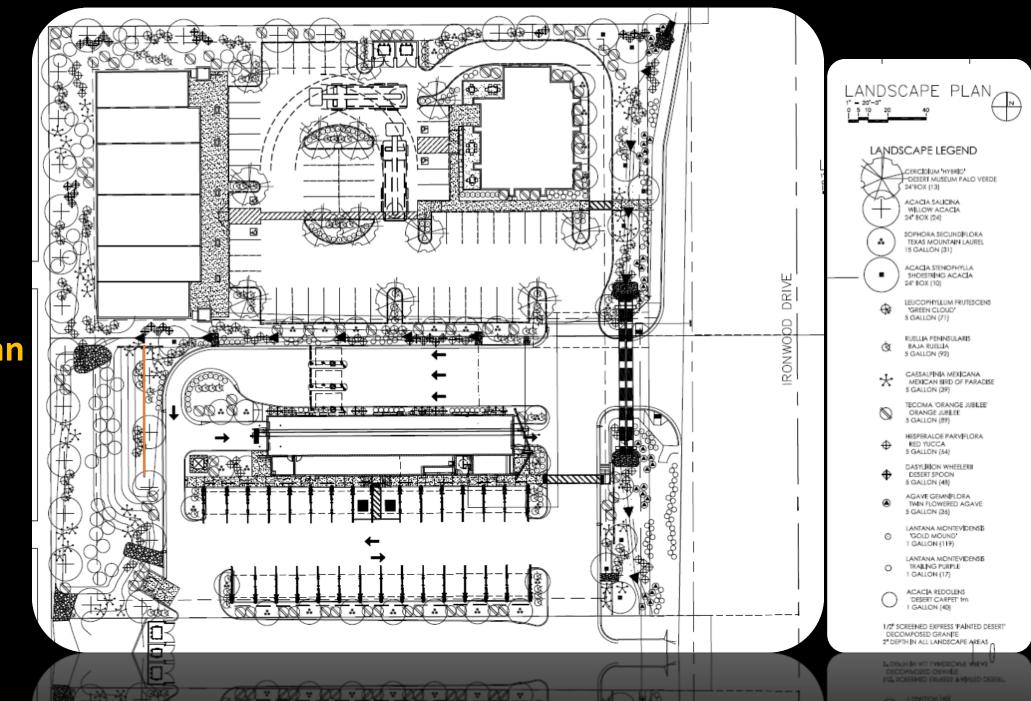

# Super Star Express Carwash PZ-3-19

Surrounded by Legends

City of Apache Junction City Council September 17, 2019



#### **Aerial Map**

**Current Zoning: B-1/PD** 

**Request:** Amendment of current Planned Development to facilitate a carwash user on the southern half of the site

### Site Plan and Landscape Plan



### **Proposed Elevations**



#### **Proposed Elevations**



## **Public Input**

- July 17, 2019; 9 people attended; applicant also held 2 other nonformal meetings
- The city has also sent out public hearing notices noting the time, place and proposed request
- Staff has not received any comments regarding the PD amendment request.

## **Staff Analysis and Recommendation**

• Staff and the Planning Commission recommends approval of PZ-3-19 subject to the conditions of approval