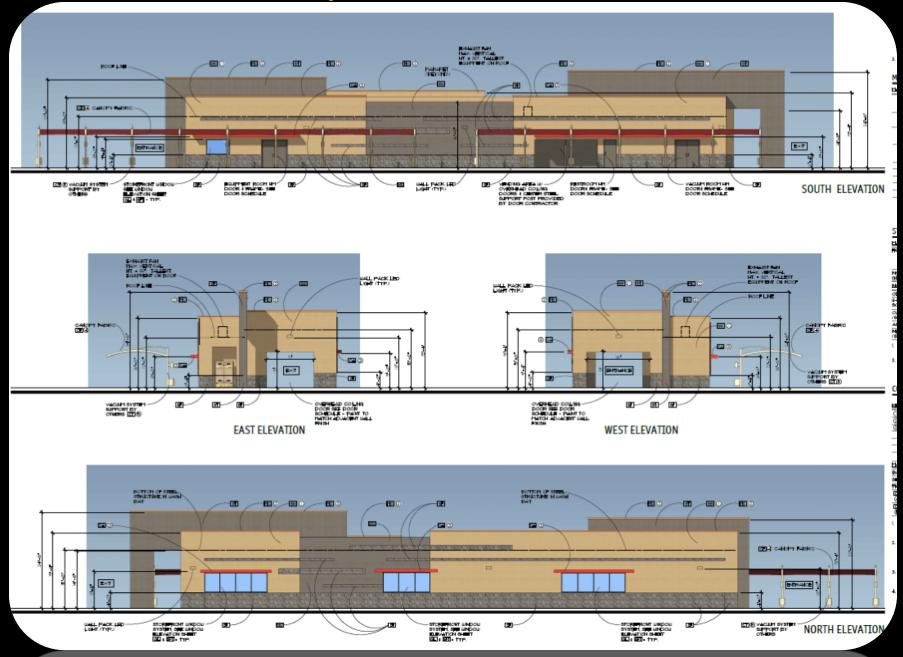

# Super Star Express Carwash PZ-3-19

Surrounded by Legends

City of Apache Junction City Council September 17, 2019



#### **Aerial Map**

**Current Zoning: B-1/PD** 

**Request:** Amendment of current Planned Development to facilitate a carwash user on the southern half of the site

### Site Plan and Landscape Plan



### **Proposed Elevations**



#### **Proposed Elevations**



## **Public Input**

- July 17, 2019; 9 people attended; applicant also held 2 other nonformal meetings
- The city has also sent out public hearing notices noting the time, place and proposed request
- Staff has not received any comments regarding the PD amendment request.

## **Staff Analysis and Recommendation**

• Staff and the Planning Commission recommends approval of PZ-3-19 subject to the conditions of approval