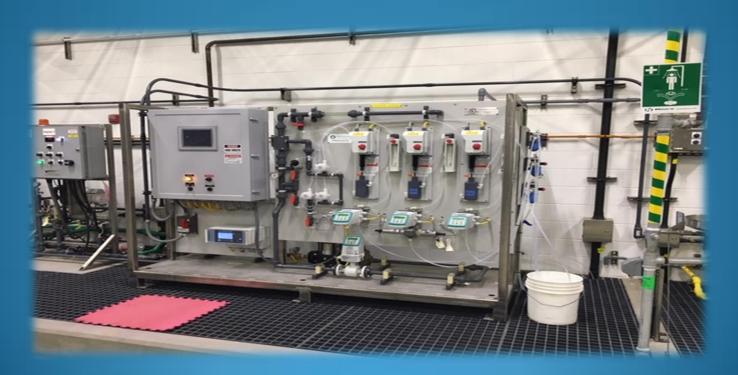

# City of Apache Junction Water Utilities Community Facilities District

**District Director's Report** 

**September 17, 2019** 

# **Chlorine Dioxide Generator Update**

System is installed and operational



## Well 6 / Booster 2 Generator Update

Generator and automatic transfer switch are installed





### Well 5 Pump Replacement

- Field staff noticed a decline in production
  - Gallons per minute went from 400 to 310
  - AJWD requested proposals from contractors to replace the pump
  - Contractor is scheduled to pull Well 5

### Well 5 Pump Replacement

- Staff will update the Board at the next meeting on the progress
- Well 5 needs to be replaced before the Central Arizona Project siphon outage in November