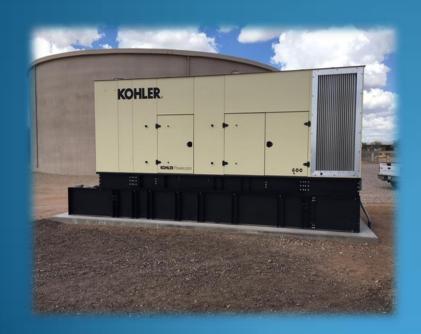

## Well 6 / Booster 2 Generator Update

Generator and automatic transfer switch are installed