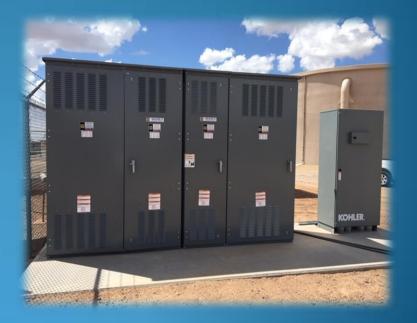

## Well 6 / Booster 2 Generator Update

Generator and automatic transfer switch are installed