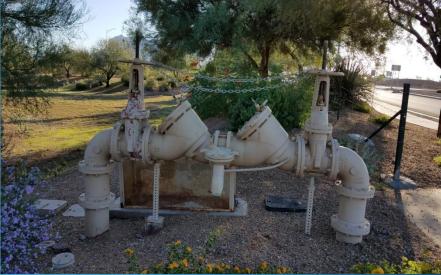

### Backflow Prevention Program

Arizona Revised Statue R18-4-215
 Backflow Prevention