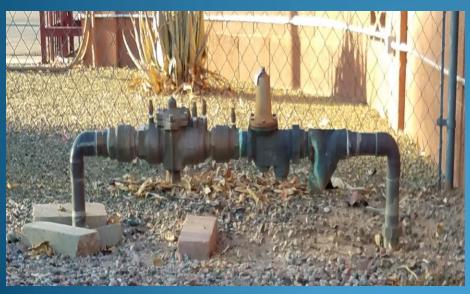

### Backflow Prevention Program

Arizona Revised Statue R18-4-215
 Backflow Prevention