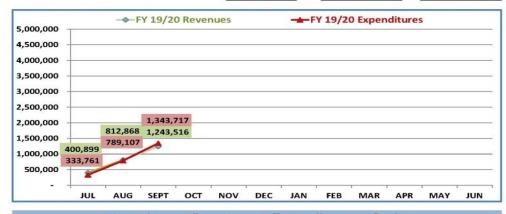

### FY2020 - 1<sup>ST</sup> QUARTER

Water Utilities Community Facilities District
(WUCFD) Fund

### Summary of Revenues and Expenditures

### FY2020 - 1st Quarter

| Month-to-Date                      |     | FY 2019/20 |     | FY 2018/19 |     | FY 2017/18 |
|------------------------------------|-----|------------|-----|------------|-----|------------|
| Revenues                           | \$  | 430,648    | \$  | 491,828    | \$  | 385,369    |
| Expenditures                       |     | 554,609    |     | 357,769    |     | 372,411    |
| Revenues Over (Under) Expenditures | \$_ | (123,961)  | \$_ | 134,059    | \$_ | 12,958     |
| Year-to-Date                       |     |            |     |            |     |            |
| Revenues                           | \$  | 1,243,516  | \$  | 1,329,688  | \$  | 1,169,525  |
| Expenditures                       |     | 1,343,717  |     | 1,046,814  |     | 1,079,008  |
| Revenues Over (Under) Expenditures | \$  | (100,201)  | \$  | 282,874    | \$_ | 90,517     |