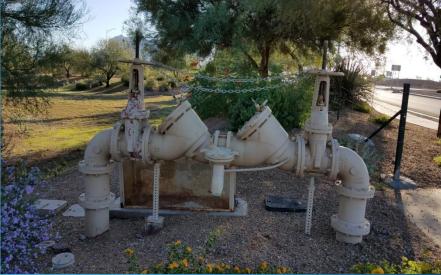

## Backflow Prevention Program

Arizona Revised Statue R18-4-215
 Backflow Prevention

## Backflow Prevention Program

- Zone 1
  - Over 30 letters sent out
  - 15 responses

- Zone 2
  - Over 10 letters sent out