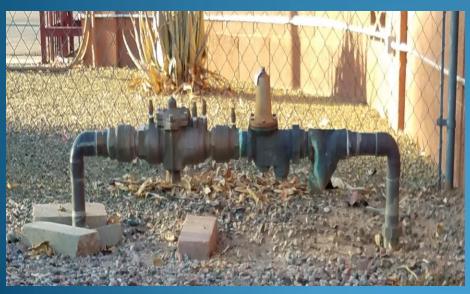

## Backflow Prevention Program

Arizona Revised Statue R18-4-215
 Backflow Prevention

## Backflow Prevention Program

- Zone 1
  - Over 30 letters sent out
  - 15 responses

- Zone 2
  - Over 10 letters sent out