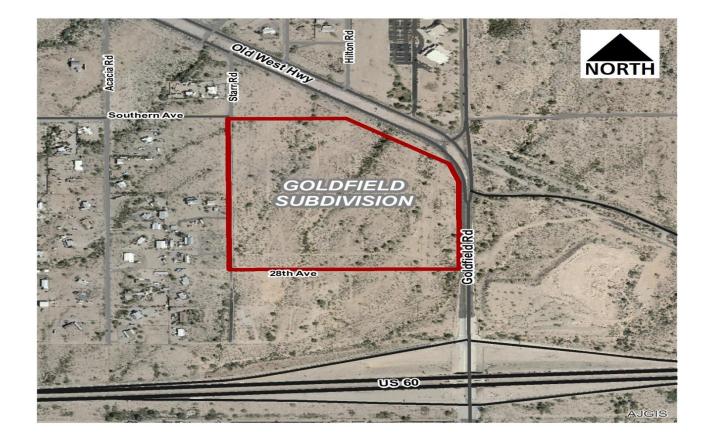

# **Goldview Subdivision**

- Water Resource and Water System Infrastructure Development Agreement between Apache Junction Water Utilities Community Facilities District and Lennar Arizona, Inc.
- 179-lot single-family housing development known as Goldview Subdivision located along Goldfield Road north of U.S. Highway 60, in Apache Junction, Arizona.