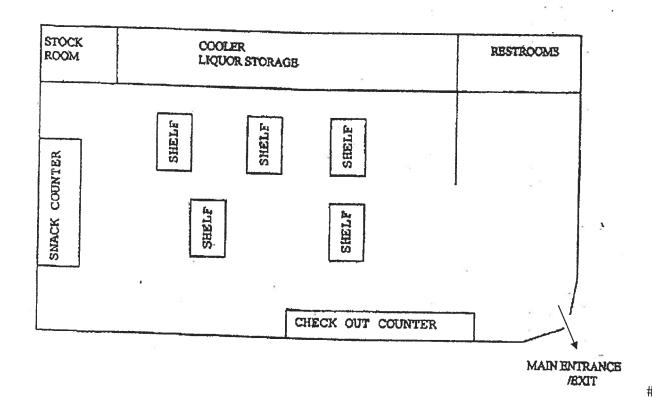

# **DOCUMENTS**

| DOCUMENT TYPE                       | FILE NAME                                               | UPLOADED DATE |
|-------------------------------------|---------------------------------------------------------|---------------|
| INTERIM PERMIT (INP) NOTARY<br>PAGE | A&D Shell_AzDLLC_Section 5_PENDING.pdf                  | 06/24/2020    |
| DIAGRAM/FLOOR PLAN                  | A&D Shell_Premises Diagram_Jun 23 20.pdf                | 06/24/2020    |
| ALIEN STATUS                        | A&D Shell_Agent Quest + Ltr (Andrea) _Jun 9 20.pdf      | 06/24/2020    |
| QUESTIONNAIRE                       | A&D Shell_CP Jay Rizvi_Quest +<br>Training_Jun 8 20.pdf | 06/24/2020    |

A&D Shell 420 N. Apache Trail Apache Junction, AZ 85120 2600 sq ft