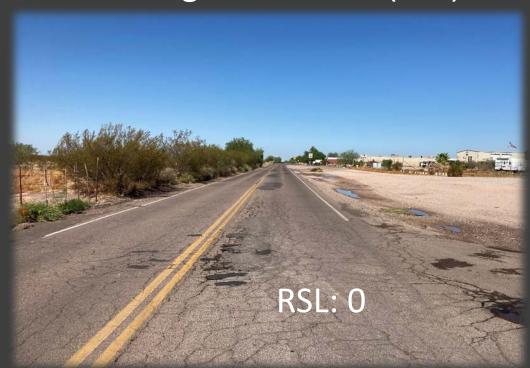

# STREET CAPITAL IMPROVEMENT & MAINTENANCE PLAN FISCAL YEAR 2021-2022

BY: Mike Wever, Public Works Director

Shane Kiesow, Public Works Manager

DATE: July 6, 2021



# Objectives

- 2021 Street Inventory update
- Overview of FY22 Public Works
   Capital Improvement and Street
   Maintenance Plan
  - Capital Maintenance Projs. and Capital New Construction
  - Projects and Timeframes



San Marcos Dr. - Patch January 2021

# Street Assets: Street Rating

#### Remaining Service Life (RSL)









## **Street Inventory Condition**

- LOS Goal ≥ 14 RSL for total inventory
- Average RSL currently 11.73, from 12.27 last year and 12.33 in 2019
- Need for maintenance: \$2.2 M; currently at @ \$1.6 M



Ironwood Dr. – Fog Seal December 2020

# 10 PROSPECTOR PARK GUADALUPE AVENUE

# FY 2021 CIP & Street Maintenance Plan

#### Legend:

Chip Seal Slurry Seal

Fog Seal Overlay

— Crack Seal — New Improvements

Reconstruction

Intersection



#### FY 2022 Street Maintenance Plan

#### **Preservation Maintenance**

- Project:
  - Recycled Asphalt Crushing/Screening
  - Slurry seal projects
  - Fog seal project
  - Crack seal
  - Chip seal project

#### <u>Timeframe</u>:

Fall 2021

Spring 2022

Fall 2021

Fall and Winter 2021-22

Spring 2022

## FY 2022 Street Maintenance Plan (continue