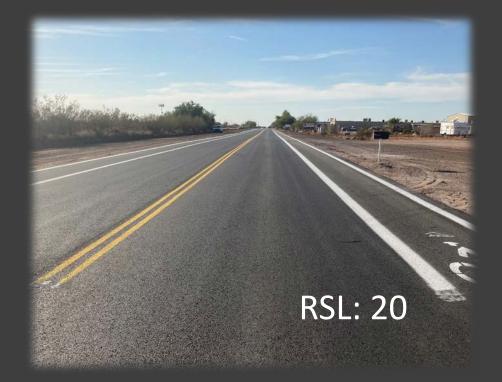

# STREET CAPITAL IMPROVEMENT & MAINTENANCE PLAN FISCAL YEAR 2021-2022

BY: Mike Wever, Public Works Director

Shane Kiesow, Public Works Manager

DATE: July 6, 2021



# Objectives

- 2021 Street Inventory update
- Overview of FY22 Public Works
   Capital Improvement and Street
   Maintenance Plan
  - Capital Maintenance Projs. and Capital New Construction
  - Projects and Timeframes



San Marcos Dr. - Patch January 2021

# Street Assets: Street Rating

#### Remaining Service Life (RSL)









## **Street Inventory Condition**

- LOS Goal ≥ 14 RSL for total inventory
- Average RSL currently 11.73, from 12.27 last year and 12.33 in 2019
- Need for maintenance: \$2.2 M; currently at @ \$1.6 M



Ironwood Dr. – Fog Seal December 2020

# 10 PROSPECTOR PARK GUADALUPE AVENUE

# FY 2021 CIP & Street Maintenance Plan

#### Legend:

Chip Seal Slurry Seal

Fog Seal Overlay

— Crack Seal — New Improvements

Reconstruction

Intersection



#### FY 2022 Street Maintenance Plan

#### **Preservation Maintenance**

- Project:
  - Recycled Asphalt Crushing/Screening
  - Slurry seal projects
  - Fog seal project
  - Crack seal
  - Chip seal project

#### <u>Timeframe</u>:

Fall 2021

Spring 2022

Fall 2021

Fall and Winter 2021-22

Spring 2022

## FY 2022 Street Maintenance Plan (continued)