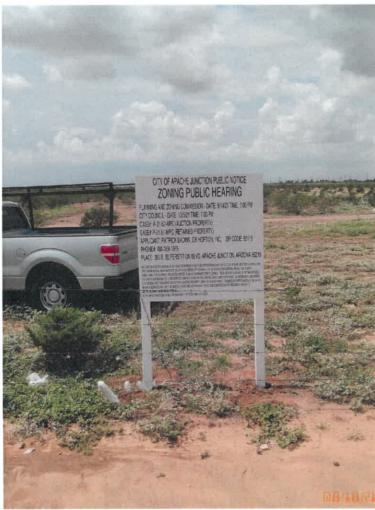

## Site Posting Requirement

The signs for the scheduled public hearings were posted on the Property on Wednesday, August 18, 2021. Photos of the posted signs are attached at *Tab 10*.

TAB 1