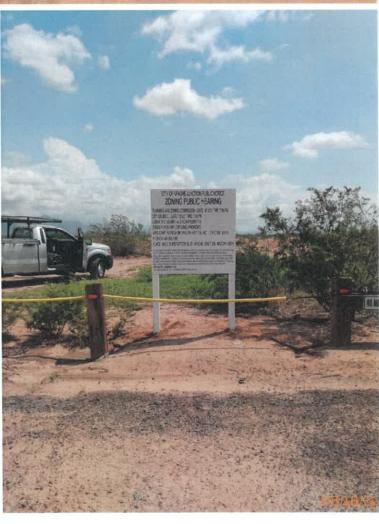

## Site Posting Requirement

The signs for the scheduled public hearings were posted on the Property on Wednesday, August 18, 2021. Photos of the posted signs are attached at *Tab 10*.

TAB 1