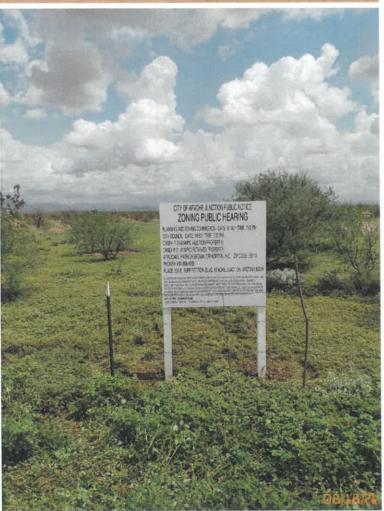

## Site Posting Requirement

The signs for the scheduled public hearings were posted on the Property on Wednesday, August 18, 2021. Photos of the posted signs are attached at *Tab 10*.

TAB 1